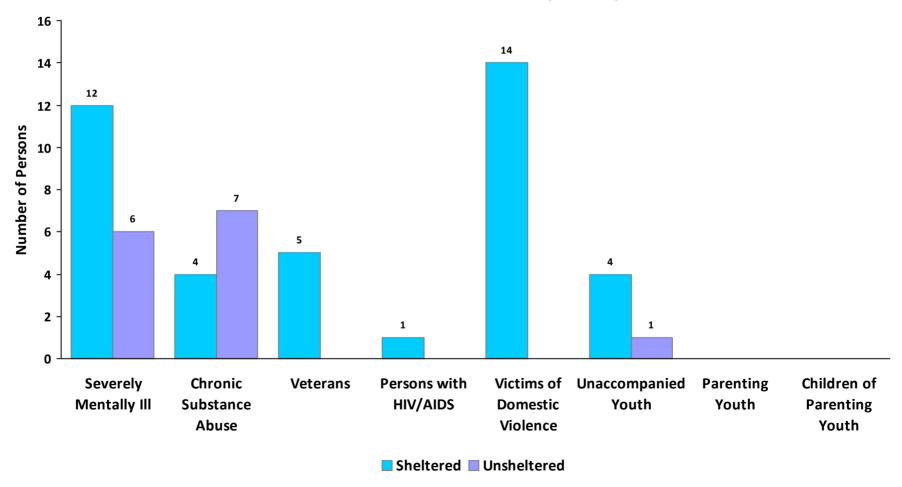

t least one child under age 18.



CoC Number: VA-508

**CoC Name:** Lynchburg CoC

# 2019 Point in Time Count Summarized by Chronically Homeless by Household Type



<sup>\*</sup> Safe Haven programs are included in the Transitional Housing category.

<sup>&#</sup>x27;This category includes single adults, adult couples with no children, and groups of adults. 'This category includes households with one adult and at least one child under age 18.

<sup>&</sup>lt;sup>3</sup>This category includes persons under age 18, including children in one -child households, adolescent parents and their children, adolescent siblings, or other household configurations composed only of children.



CoC Number: VA-508

**CoC Name:** Lynchburg CoC

# **2019 Point in Time Count Summarized by Sub-Population**