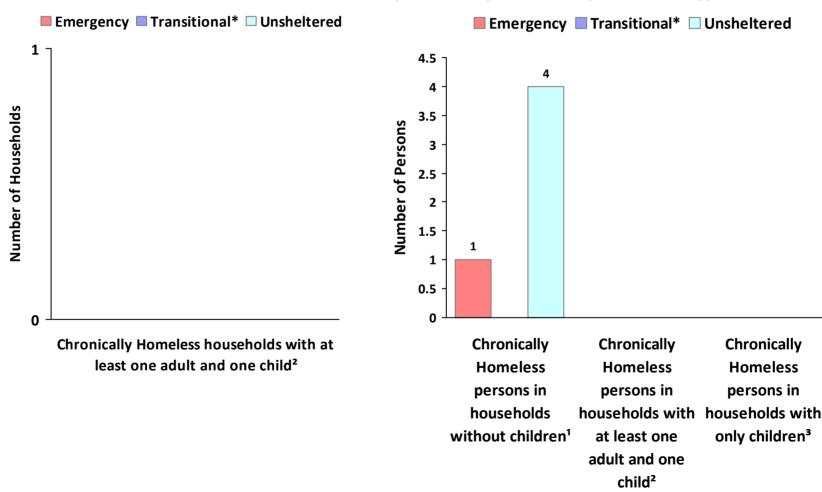

# 2019 Point in Time Count Summarized by Chronically Homeless by Household Type

<sup>\*</sup> Safe Haven programs are included in the Transitional Housing category.

<sup>&#</sup>x27;This category includes single adults, adult couples with no children, and groups of adults. 'This category includes households with one adult and at least one child under age 18.

<sup>&</sup>lt;sup>3</sup>This category includes persons under age 18, including children in one -child households, adolescent parents and their children, adolescent siblings, or other household configurations composed only of children.