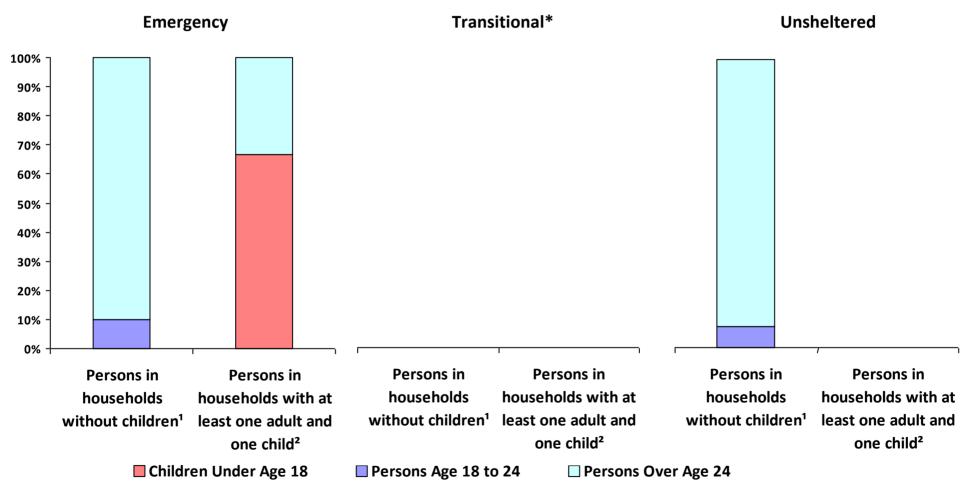

# 2019 Point-In-Time Count Proportion of Persons in each Age Group by Household Type

<sup>\*</sup> Safe Haven programs are included in the Transitional Housing category.

<sup>&#</sup>x27;This category includes single adults, adult couples with no children, and groups of adults. 'This category includes households with one adult and at least one child under age 18.

# Proportion of Households Served by Program Type Emergency Transitional Unsheltered Households without Households with at least one adult and one child²

<sup>\*</sup> Safe Haven programs are included in the Transitional Housing category.

<sup>&#</sup>x27;This category includes single adults, adult couples with no children, and groups of adults. 'This category includes households with one adult and at least one child under age 18.

<sup>&</sup>lt;sup>3</sup>This category includes persons under age 18, including children in one-child households, adolescent parents and their children, adolescent siblings, or other household configurations composed only of children.