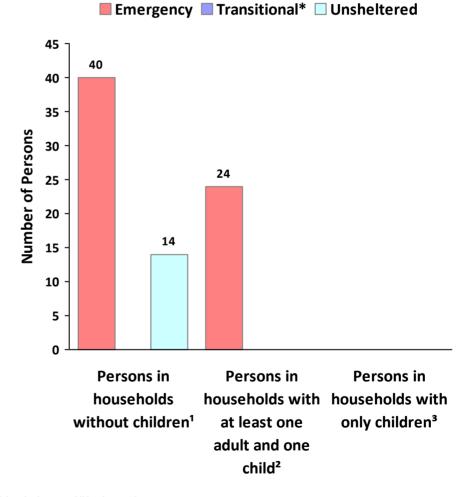

## **2019 Point in Time Count Summarized by Household Type**

<sup>&#</sup>x27;This category includes single adults, adult couples with no children, and groups of adults. 'This category includes households with one adult and at least one child under age 18.

<sup>&</sup>lt;sup>3</sup>This category includes persons under age 18, including children in one-child households, adolescent parents and their children, adolescent siblings, or other household configurations composed only of children.