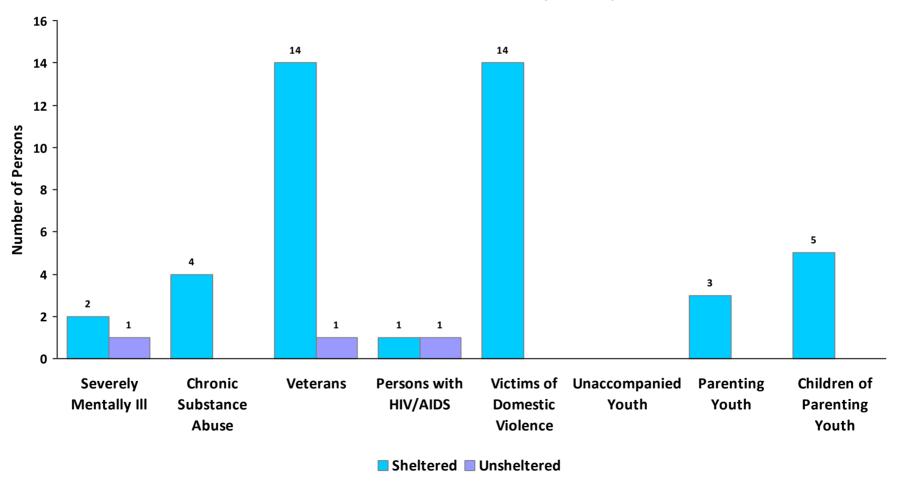

ast one child under age 18.



CoC Number: VA-507

**CoC Name: Portsmouth CoC** 

# 2019 Point in Time Count Summarized by Chronically Homeless by Household Type



<sup>\*</sup> Safe Haven programs are included in the Transitional Housing category.

<sup>&#</sup>x27;This category includes single adults, adult couples with no children, and groups of adults. 'This category includes households with one adult and at least one child under age 18.

<sup>&</sup>lt;sup>3</sup>This category includes persons under age 18, including children in one -child households, adolescent parents and their children, adolescent siblings, or other household configurations composed only of children.



CoC Number: VA-507

**CoC Name:** Portsmouth CoC

## **2019 Point in Time Count Summarized by Sub-Population**