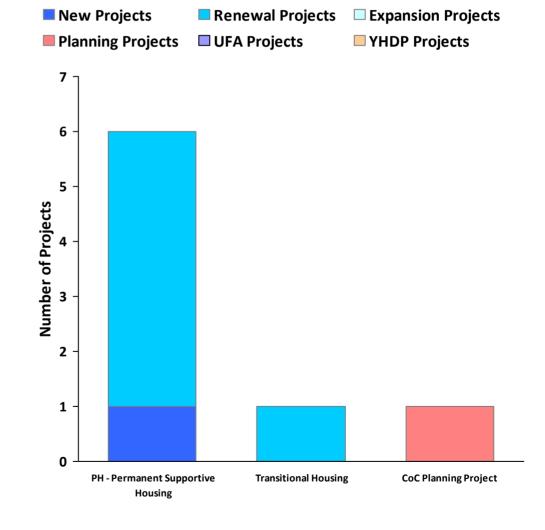

# 2019 Awards by Component and Renewal Type

Total Award Amount \$1,209,142.00

CoC Number: VA-507

**CoC Name:** Portsmouth CoC