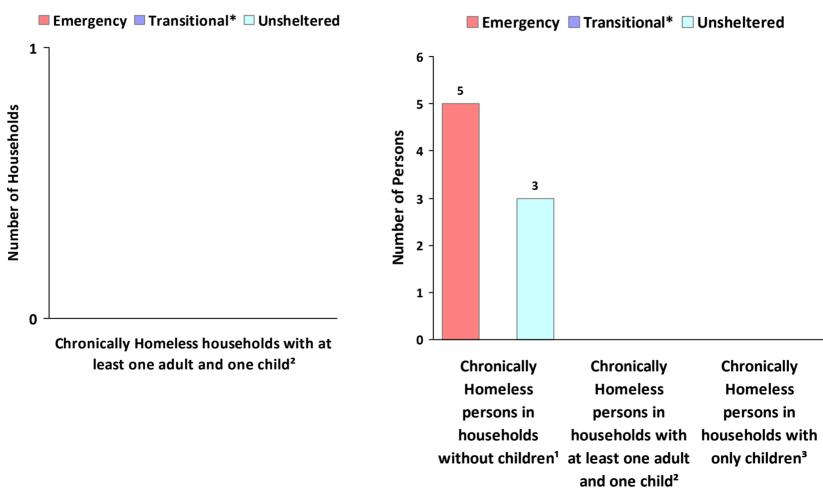

# 2019 Point in Time Count Summarized by Chronically Homeless by Household Type

<sup>\*</sup> Safe Haven programs are included in the Transitional Housing category.

<sup>&#</sup>x27;This category includes single adults, adult couples with no children, and groups of adults. 'This category includes households with one adult and at least one child under age 18.

<sup>&</sup>lt;sup>3</sup>This category includes persons under age 18, including children in one -child households, adolescent parents and their children, adolescent siblings, or other household configurations composed only of children.