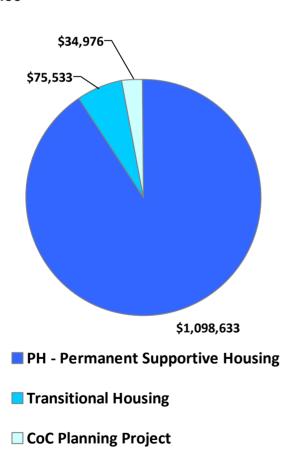

# 2019 Awards by Component and Renewal Type

Total Award Amount \$1,209,142.00

CoC Number: VA-507

**CoC Name:** Portsmouth CoC