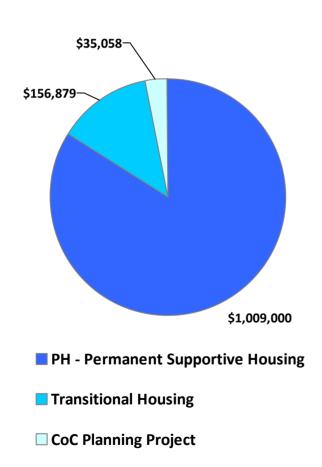

# 2018 Awards by Component and Renewal Type

Total Award Amount \$1,200,937.00

**CoC Name:** Portsmouth CoC

CoC Number: VA-507