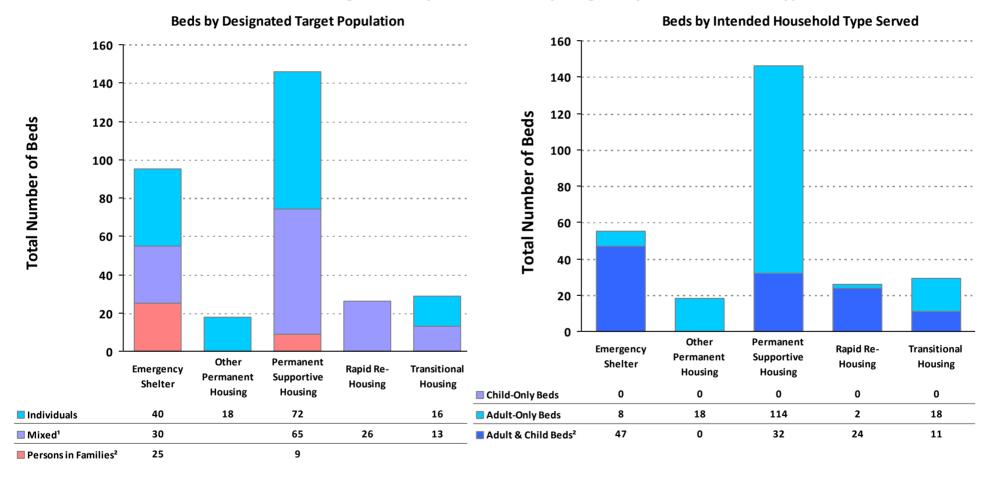

## 2018 Housing Inventory Summarized by Target Population and Bed Type

<sup>&</sup>lt;sup>1</sup>Mixed beds may serve any target population.

<sup>&</sup>lt;sup>2</sup>Persons in Families and Adult & Child Beds refer to beds for households with one adult (age 18 or older) and at least one child (under the age of 18).