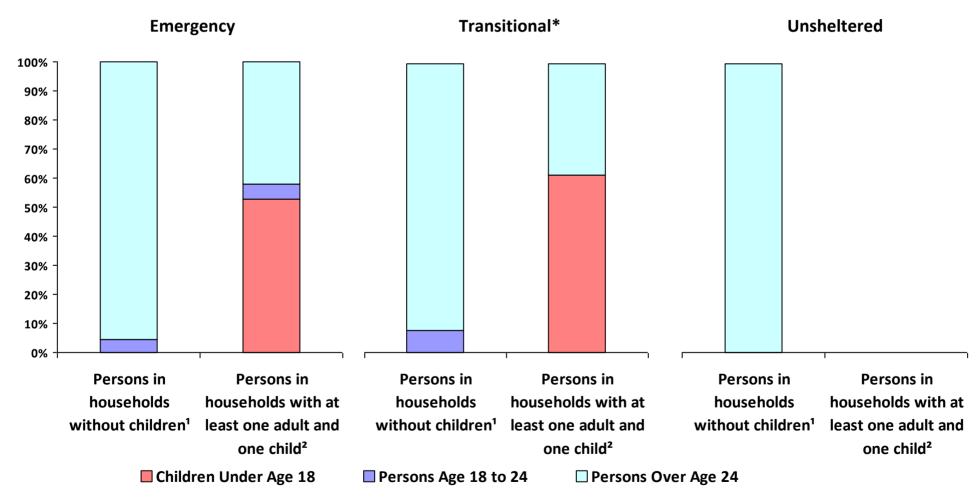

# 2018 Point-In-Time Count Proportion of Persons in each Age Group by Household Type

<sup>\*</sup> Safe Haven programs are included in the Transitional Housing category.

<sup>&</sup>lt;sup>1</sup>This category includes single adults, adult couples with no children, and groups of adults. <sup>2</sup>This category includes households with one adult and at least one child under age 18.