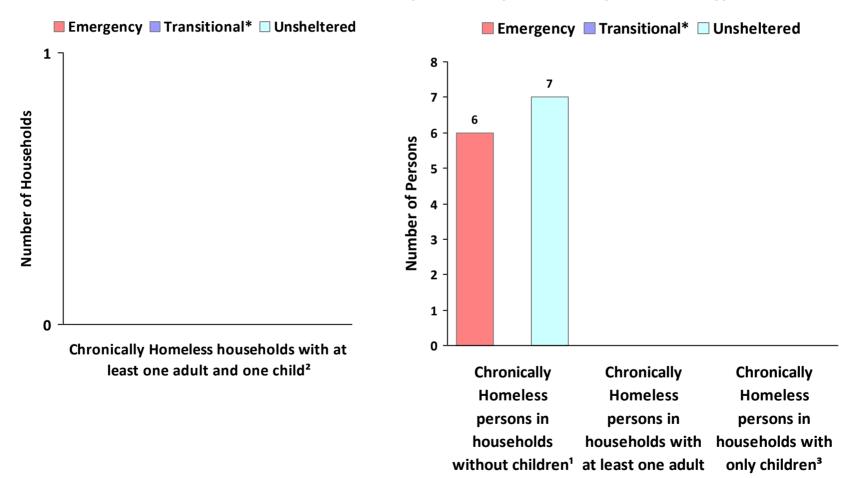

### 2018 Point in Time Count Summarized by Chronically Homeless by Household Type

<sup>\*</sup> Safe Haven programs are included in the Transitional Housing category.

and one child<sup>2</sup>

<sup>&</sup>lt;sup>1</sup>This category includes single adults, adult couples with no children, and groups of adults. <sup>2</sup>This category includes households with one adult and at least one child under age 18.

This category includes persons under age 18, including children in one-child households, adolescent parents and their children, adolescent siblings, or other household configurations composed only of children.