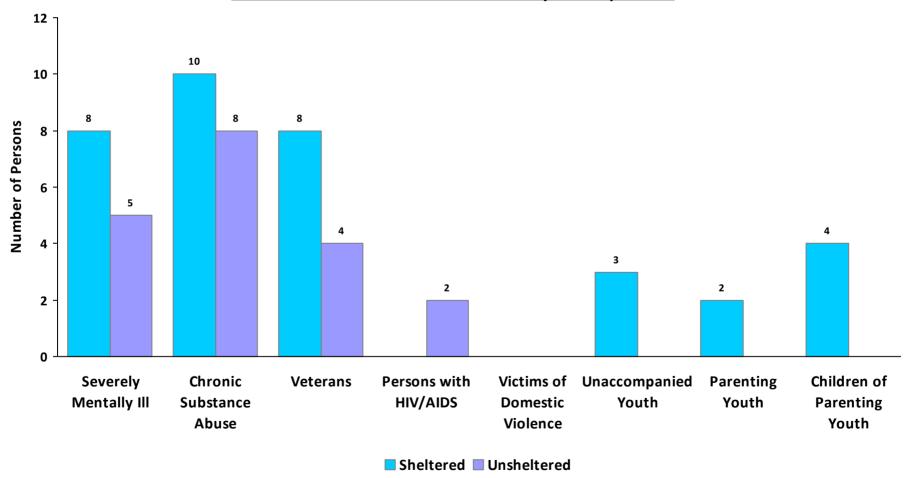

18.



**CoC Name:** Portsmouth CoC

CoC Number: VA-507

### 2018 Point in Time Count Summarized by Chronically Homeless by Household Type



<sup>\*</sup> Safe Haven programs are included in the Transitional Housing category.

and one child<sup>2</sup>

<sup>&</sup>lt;sup>1</sup>This category includes single adults, adult couples with no children, and groups of adults. <sup>2</sup>This category includes households with one adult and at least one child under age 18.

This category includes persons under age 18, including children in one-child households, adolescent parents and their children, adolescent siblings, or other household configurations composed only of children.



**CoC Name:** Portsmouth CoC

CoC Number: VA-507

#### **2018 Point in Time Count Summarized by Sub-Population**