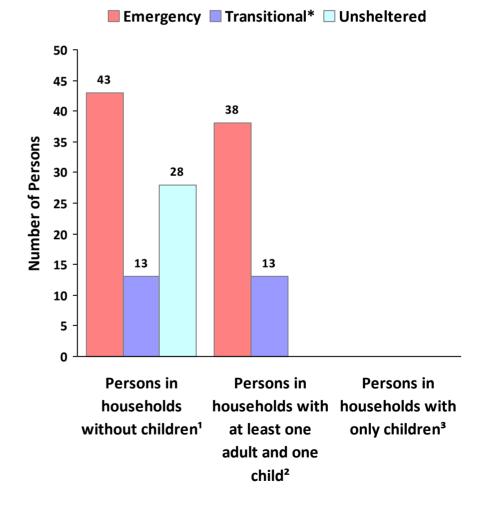

# **2018 Point in Time Count Summarized by Household Type**

<sup>\*</sup> Safe Haven programs are included in the Transitional Housing category.

<sup>&</sup>lt;sup>1</sup>This category includes single adults, adult couples with no children, and groups of adults. <sup>2</sup>This category includes households with one adult and at least one child under age 18.

<sup>3</sup>This category includes persons under age 18, including children in one-child households, adolescent parents and their children, adolescent siblings, or other household configurations composed only of children.