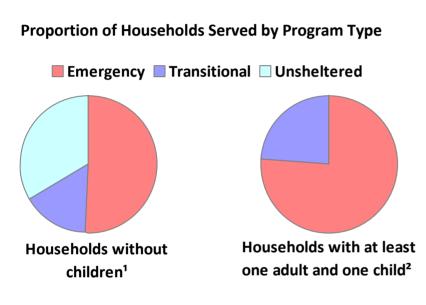

# **2018 Point in Time Count Summarized by Household Type**

<sup>\*</sup> Safe Haven programs are included in the Transitional Housing category.

<sup>&</sup>lt;sup>1</sup>This category includes single adults, adult couples with no children, and groups of adults. <sup>2</sup>This category includes households with one adult and at least one child under age 18.

<sup>3</sup>This category includes persons under age 18, including children in one-child households, adolescent parents and their children, adolescent siblings, or other household configurations composed only of children.