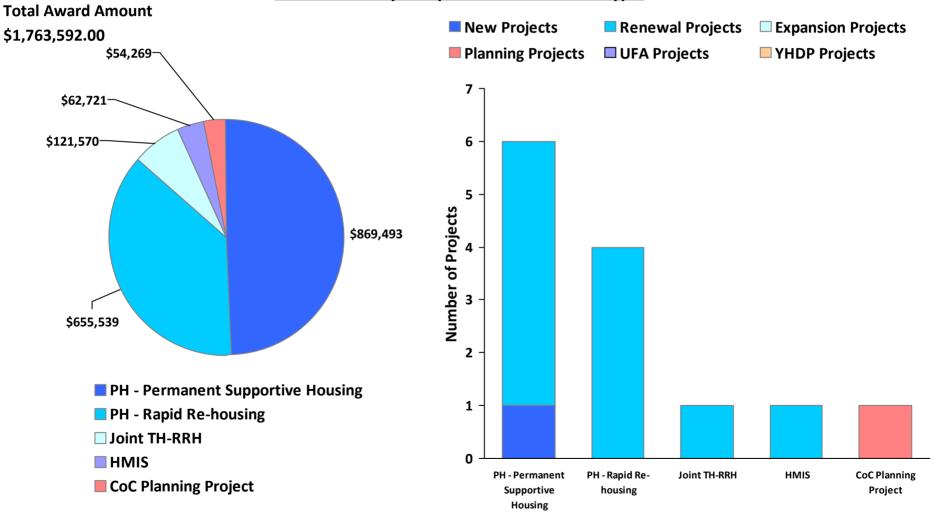

## 2019 Awards by Component and Renewal Type

## CoC Number: VA-503 CoC Name: Virginia Beach CoC