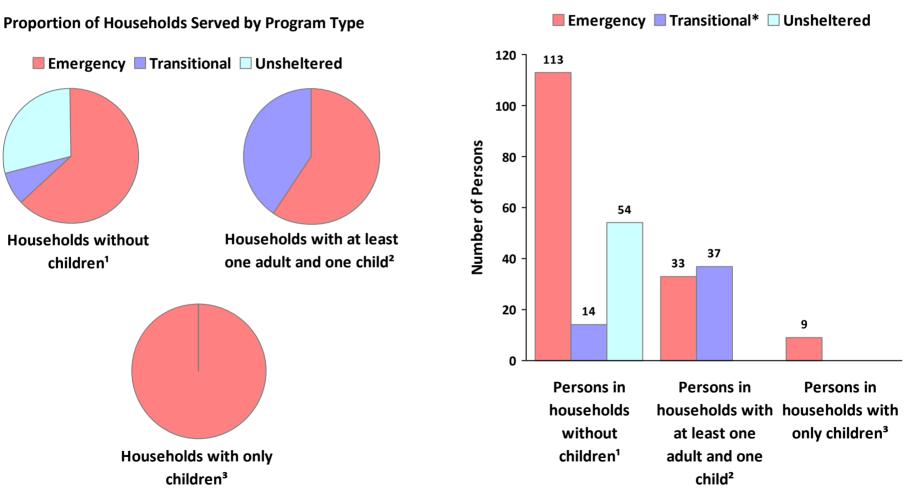

## CoC Number: VA-503 CoC Name: Virginia Beach CoC

2019 Point in Time Count Summarized by Household Type

\* Safe Haven programs are included in the Transitional Housing category.

<sup>1</sup>This category includes single adults, adult couples with no children, and groups of adults. <sup>2</sup>This category includes households with one adult and at least one child under age 18.

<sup>3</sup>This category includes persons under age 18, including children in one-child households, adolescent parents and their children, adolescent siblings, or other household configurations composed only of children.