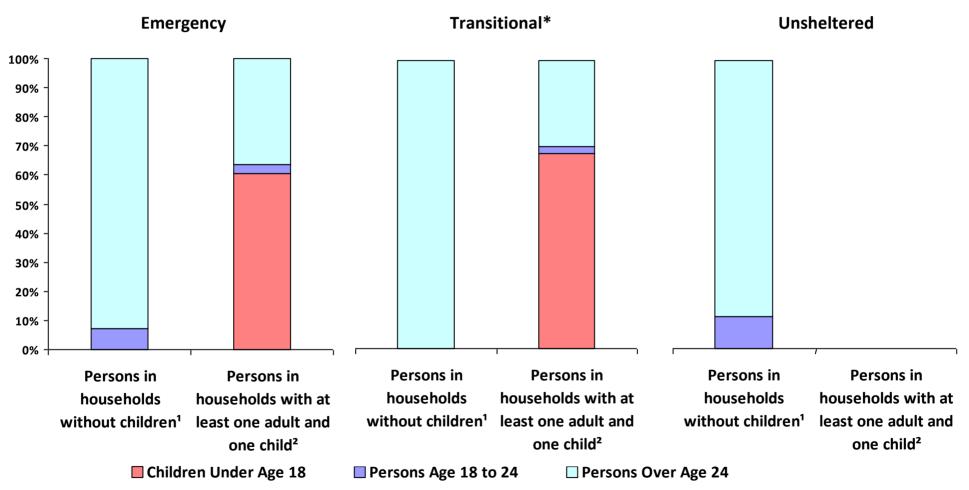

### 2019 Point-In-Time Count Proportion of Persons in each Age Group by Household Type

\* Safe Haven programs are included in the Transitional Housing category.

<sup>1</sup>This category includes single adults, adult couples with no children, and groups of adults. <sup>2</sup>This category includes households with one adult and at least one child under age 18.