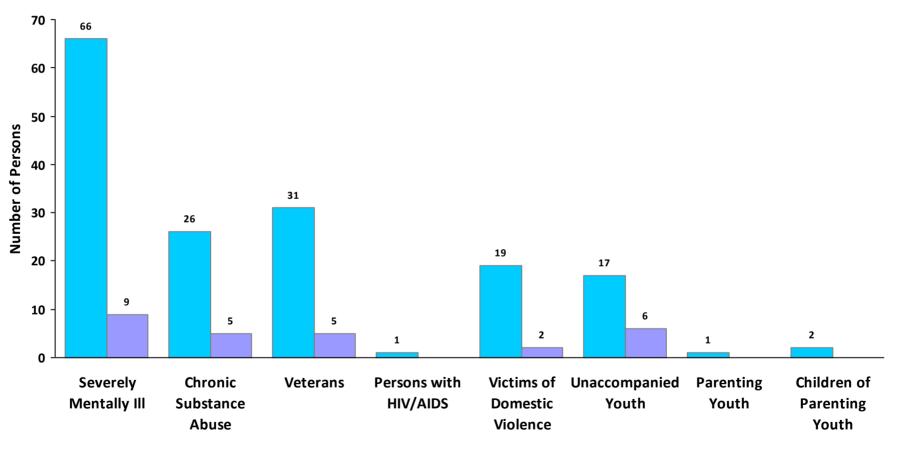

#### 2019 Point in Time Count Summarized by Sub-Population

Sheltered Unsheltered