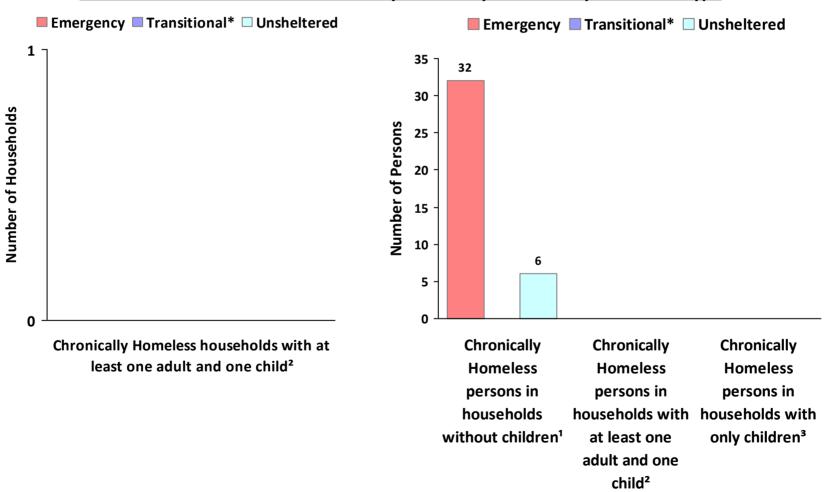

#### 2019 Point in Time Count Summarized by Chronically Homeless by Household Type

\* Safe Haven programs are included in the Transitional Housing category.

<sup>1</sup>This category includes single adults, adult couples with no children, and groups of adults. <sup>2</sup>This category includes households with one adult and at least one child under age 18.

<sup>3</sup>This category includes persons under age 18, including children in one -child households, adolescent parents and their children, adolescent siblings, or other household configurations composed only of children.