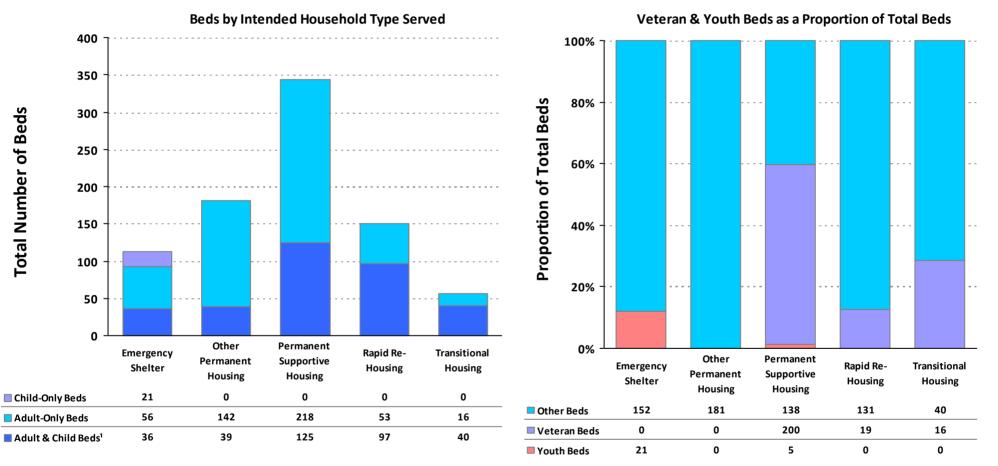

## 2019 Housing Inventory Summarized by Target Population and Bed Type

<sup>1</sup>Adult & Child Beds refer to beds for households with one adult (age 18 or older) and at least one child (under the age of 18).