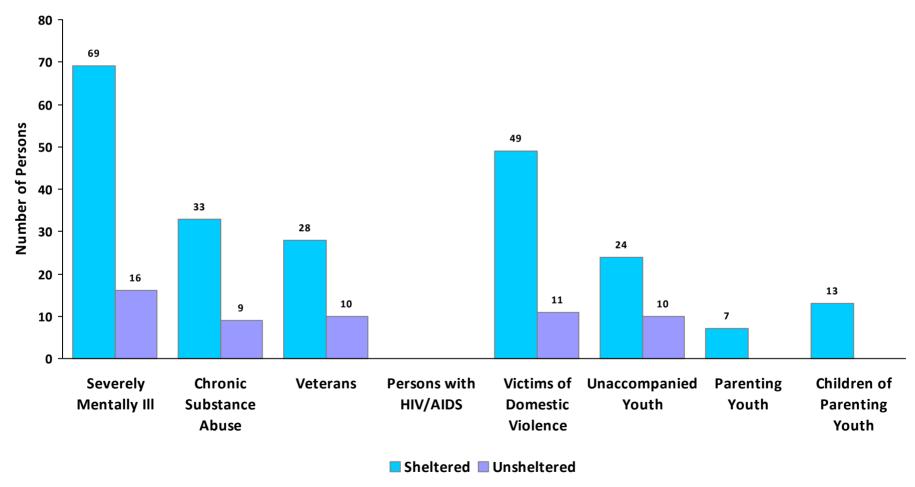

t least one child under age 18.



CoC Name: Virginia Beach CoC

CoC Number: VA-503

## 2017 Point in Time Count Summarized by Chronically Homeless by Household Type



<sup>\*</sup> Safe Haven programs are included in the Transitional Housing category.

<sup>&</sup>lt;sup>1</sup>This category includes single adults, adult couples with no children, and groups of adults. <sup>2</sup>This category includes households with one adult and at least one child under age 18.

This category includes persons under age 18, including children in one-child households, adolescent parents and their children, adolescent siblings, or other household configurations composed only of children.



**CoC Name:** Virginia Beach CoC

CoC Number: VA-503

# **2017 Point in Time Count Summarized by Sub-Population**