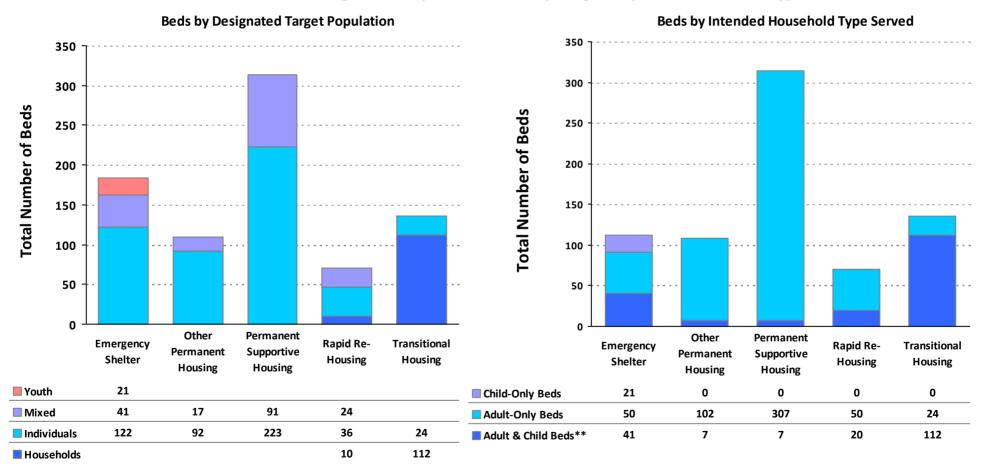

# 2017 Housing Inventory Summarized by Target Population and Bed Type

<sup>\*</sup> Mixed beds may serve any target population

<sup>\*\*</sup>Adult & Child and Adult & Child Beds refer to beds for households with one adult and at least one child under age 18

CoC Name: \_\_Virginia Beach CoC

CoC Number: VA-503