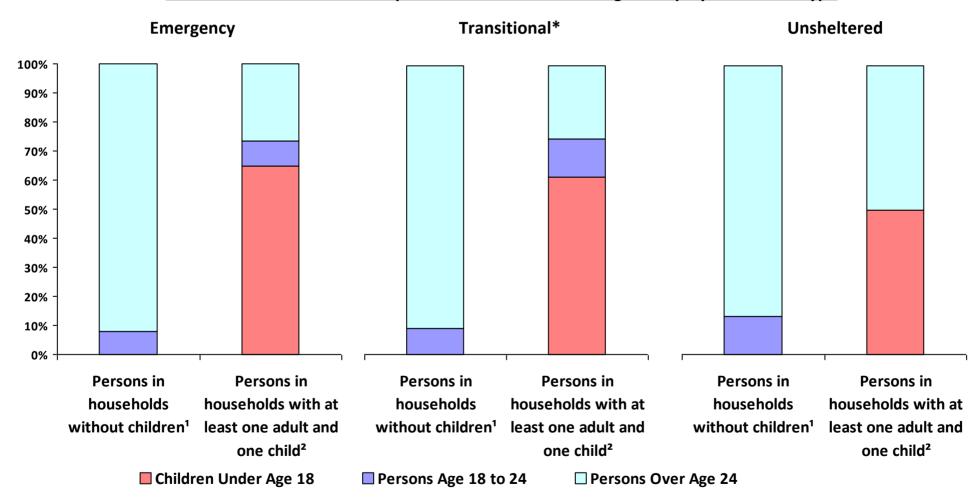

### 2017 Point-In-Time Count Proportion of Persons in each Age Group by Household Type

<sup>\*</sup> Safe Haven programs are included in the Transitional Housing category.

<sup>&</sup>lt;sup>1</sup>This category includes single adults, adult couples with no children, and groups of adults. <sup>2</sup>This category includes households with one adult and at least one child under age 18.