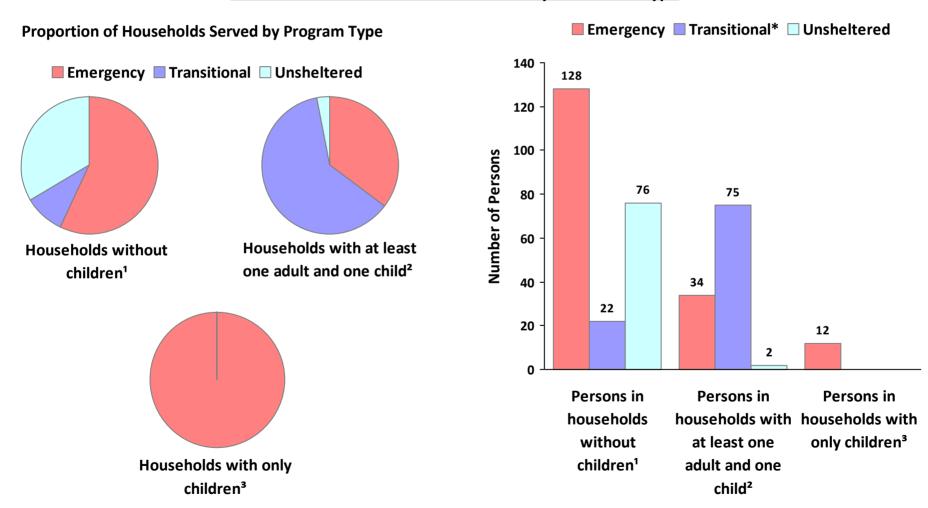

## **2017 Point in Time Count Summarized by Household Type**

<sup>\*</sup> Safe Haven programs are included in the Transitional Housing category.

<sup>&</sup>lt;sup>1</sup>This category includes single adults, adult couples with no children, and groups of adults. <sup>2</sup>This category includes households with one adult and at least one child under age 18.

<sup>3</sup>This category includes persons under age 18, including children in one-child households, adolescent parents and their children, adolescent siblings, or other household configurations composed only of children.

**CoC Name:** Virginia Beach CoC

CoC Number: VA-503