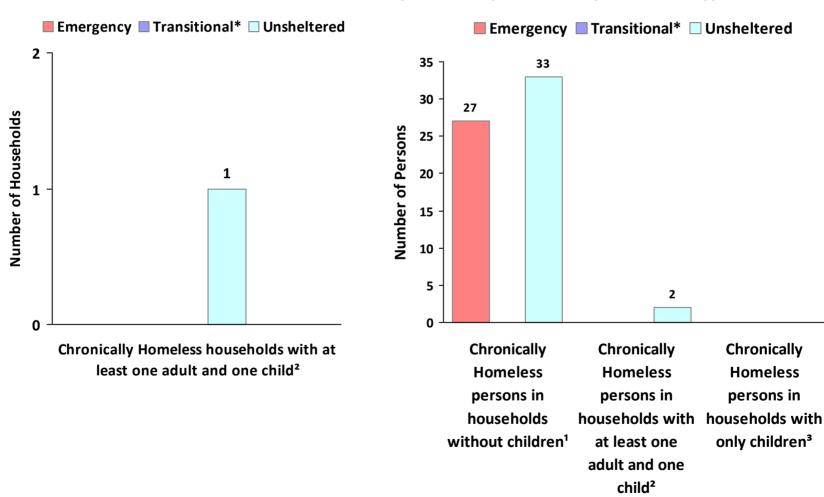

## 2017 Point in Time Count Summarized by Chronically Homeless by Household Type

<sup>\*</sup> Safe Haven programs are included in the Transitional Housing category.

<sup>&</sup>lt;sup>1</sup>This category includes single adults, adult couples with no children, and groups of adults. <sup>2</sup>This category includes households with one adult and at least one child under age 18.

This category includes persons under age 18, including children in one-child households, adolescent parents and their children, adolescent siblings, or other household configurations composed only of children.