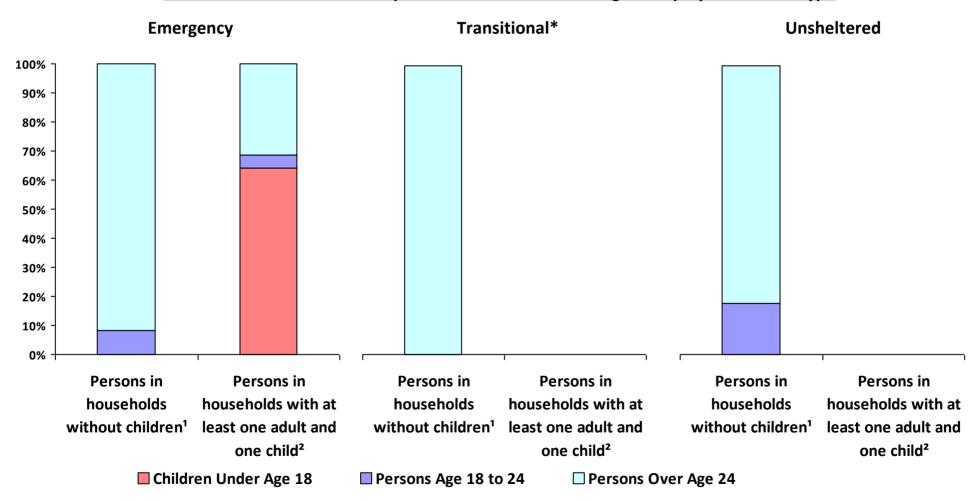

#### 2017 Point-In-Time Count Proportion of Persons in each Age Group by Household Type

<sup>\*</sup> Safe Haven programs are included in the Transitional Housing category.

<sup>&</sup>lt;sup>1</sup>This category includes single adults, adult couples with no children, and groups of adults. <sup>2</sup>This category includes households with one adult and at least one child under age 18.

## **2017 Point in Time Count Summarized by Household Type**

<sup>\*</sup> Safe Haven programs are included in the Transitional Housing category.

<sup>&</sup>lt;sup>1</sup>This category includes single adults, adult couples with no children, and groups of adults. <sup>2</sup>This category includes households with one adult and at least one child under age 18.