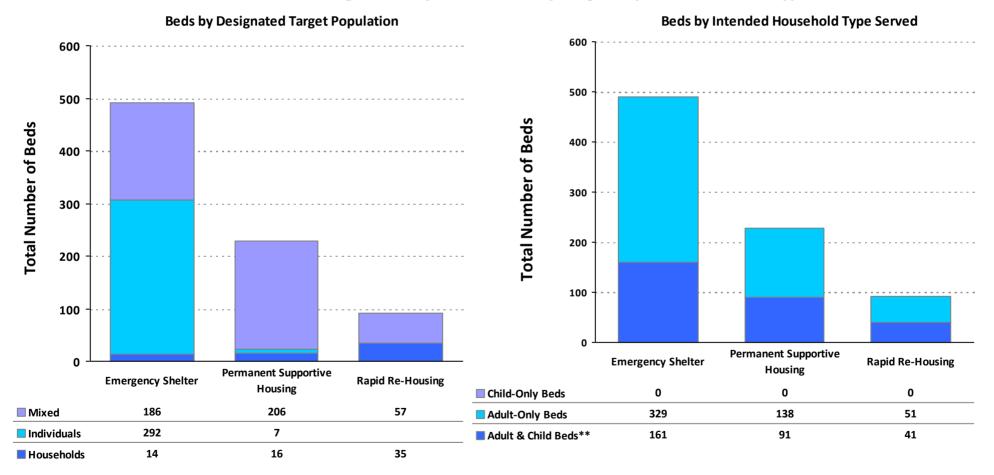

### 2017 Housing Inventory Summarized by Target Population and Bed Type

<sup>\*</sup> Mixed beds may serve any target population

<sup>\*\*</sup>Adult & Child and Adult & Child Beds refer to beds for households with one adult and at least one child under age 18