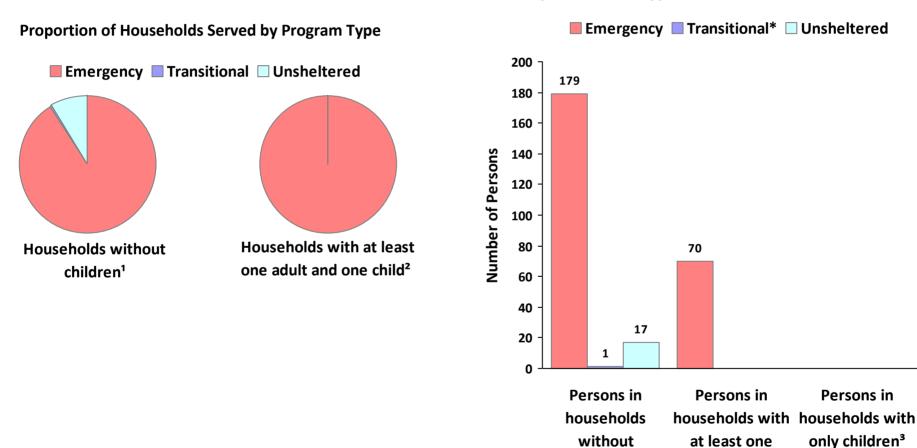

## **2017 Point in Time Count Summarized by Household Type**

<sup>\*</sup> Safe Haven programs are included in the Transitional Housing category.

<sup>&</sup>lt;sup>1</sup>This category includes single adults, adult couples with no children, and groups of adults. <sup>2</sup>This category includes households with one adult and at least one child under age 18.

children<sup>1</sup>

adult and one child<sup>2</sup>

CoC Name: Roanoke City & County, Salem CoC

CoC Number: VA-502