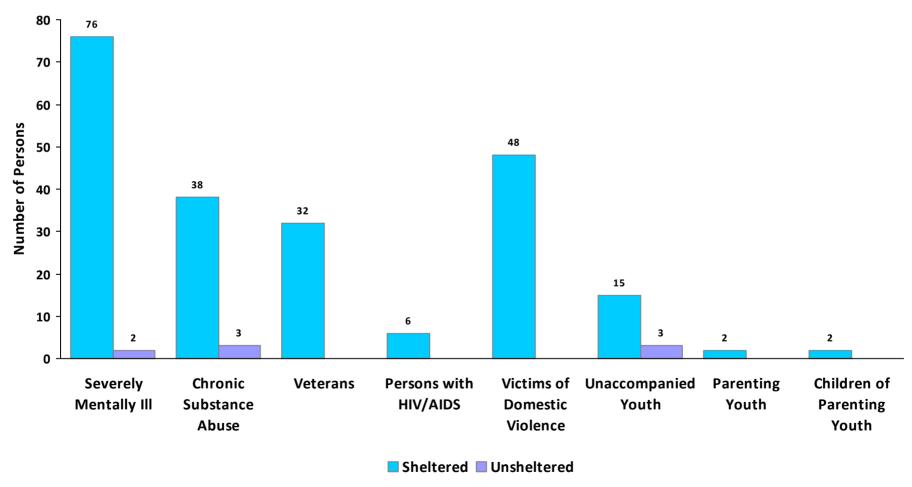

e City & County, Salem CoC

CoC Number: VA-502

### 2017 Point in Time Count Summarized by Chronically Homeless by Household Type



<sup>\*</sup> Safe Haven programs are included in the Transitional Housing category.

<sup>&</sup>lt;sup>1</sup>This category includes single adults, adult couples with no children, and groups of adults. <sup>2</sup>This category includes households with one adult and at least one child under age 18.

<sup>&</sup>lt;sup>3</sup>This category includes persons under age 18, including children in one-child households, adolescent parents and their children, adolescent siblings, or other household configurations composed only of children.



CoC Name: Roanoke City & County, Salem CoC

CoC Number: VA-502

# **2017 Point in Time Count Summarized by Sub-Population**