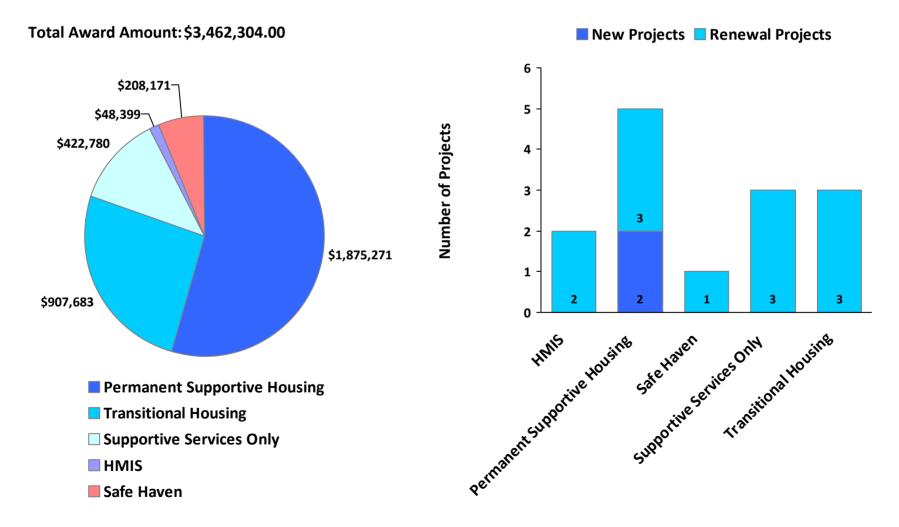

**CoC Name: Richmond/Henrico, Chesterfield, Hanover Counties CoC** 

CoC Number: VA-500

## 2010 Awards by Program and Renewal Type

## **CoC Name: Richmond/Henrico, Chesterfield, Hanover Counties CoC**

CoC Number: VA-500