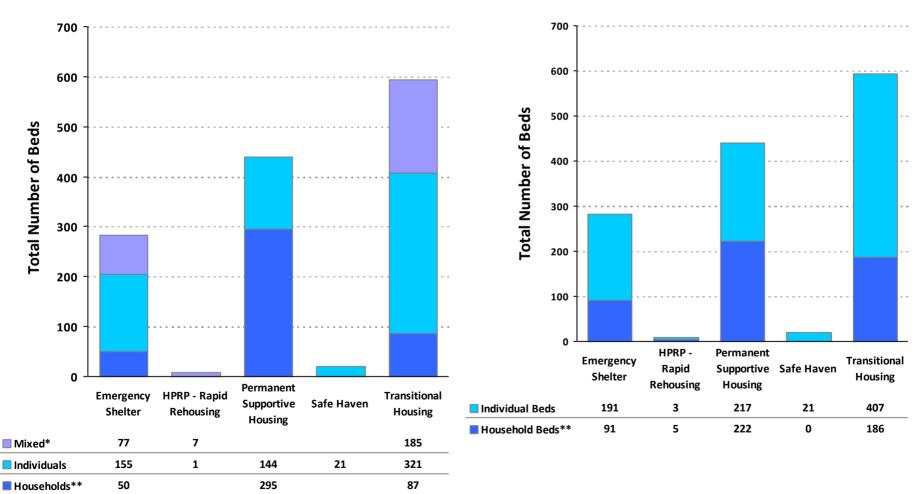

# 2010 Housing Inventory Summarized by Target Population and Bed Type

<sup>\*</sup> Mixed beds may serve any target population

<sup>\*\*</sup> Households and Household Beds refer to Households with Children

**CoC Name: Richmond/Henrico, Chesterfield, Hanover Counties CoC** 

CoC Number: VA-500