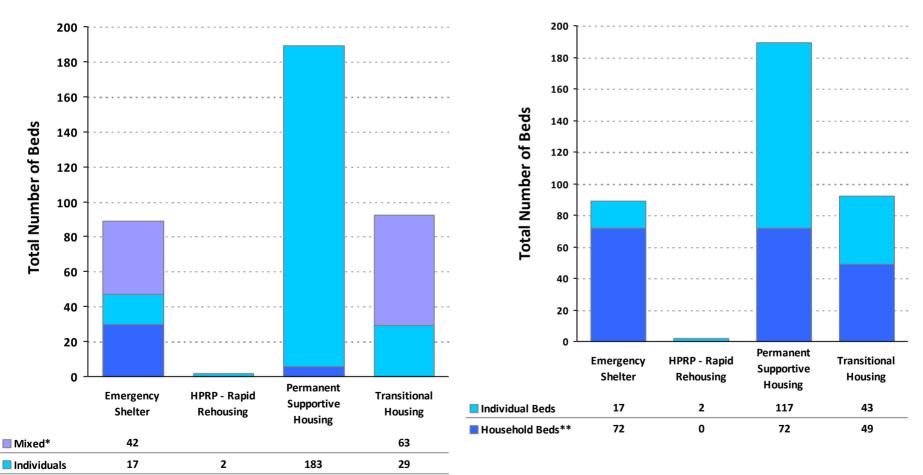

# CoC Name: Provo/Mountainland CoC

#### CoC Number: UT-504

## 2010 Housing Inventory Summarized by Target Population and Bed Type

\* Mixed beds may serve any target population

30

Households\*\*

\*\* Households and Household Beds refer to Households with Children

6