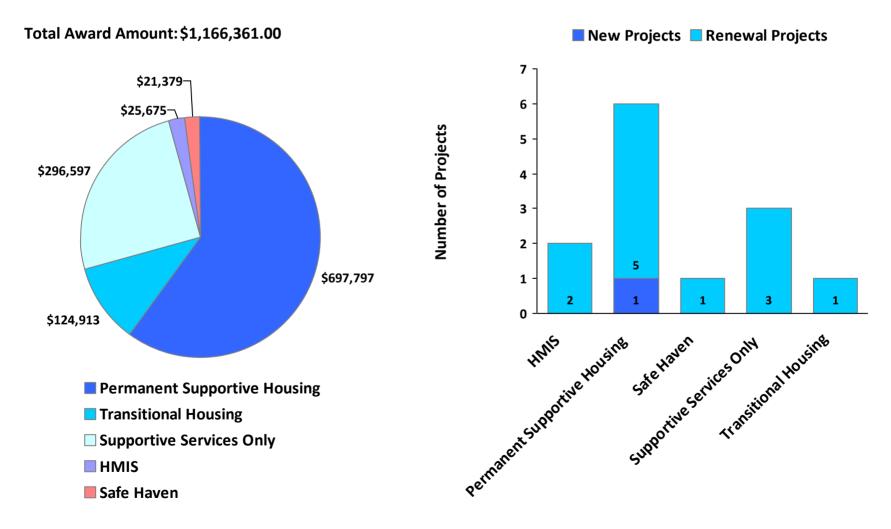

# CoC Name: Provo/Mountainland CoC

## CoC Number: UT-504

# 2010 Awards by Program and Renewal Type