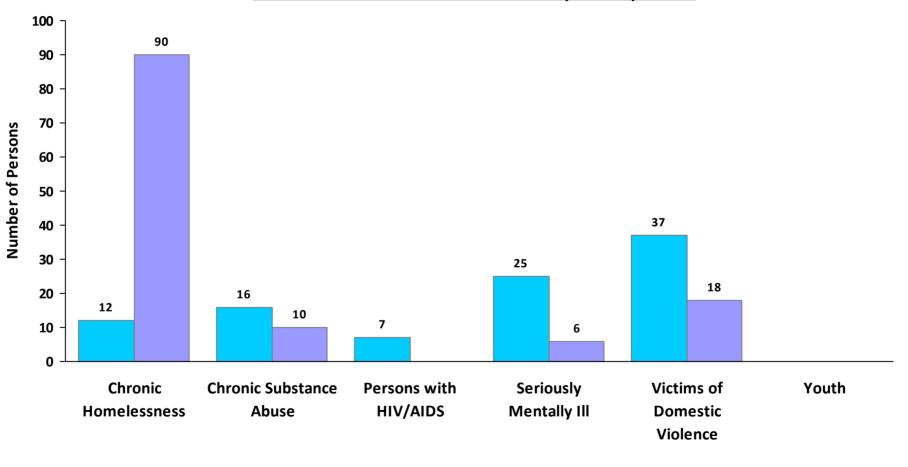

## CoC Name: Provo/Mountainland CoC

#### CoC Number: UT-504

#### 2010 Point in Time Count Summarized by Sub-Population

Sheltered 🔲 Unsheltered