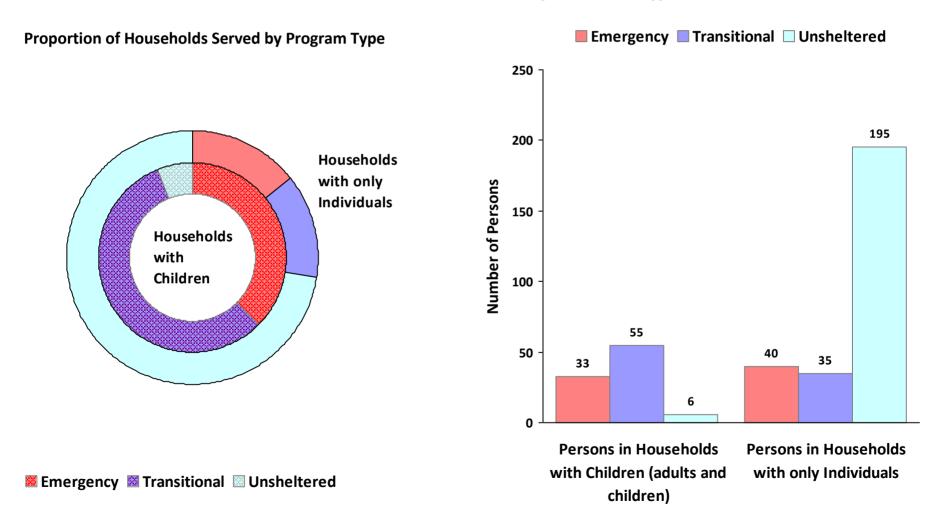

## CoC Name: Provo/Mountainland CoC CoC Number: UT-504

## 2010 Point in Time Count Summarized by Household Type