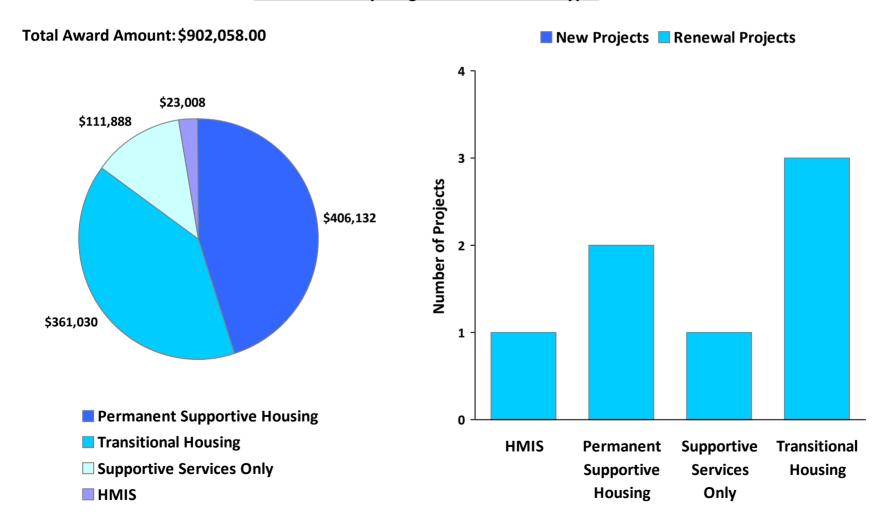

### 2009 Awards by Program and Renewal Type

**CoC Name: Beaumont/Port Arthur/South East Texas CoC** 

CoC Number: TX-703