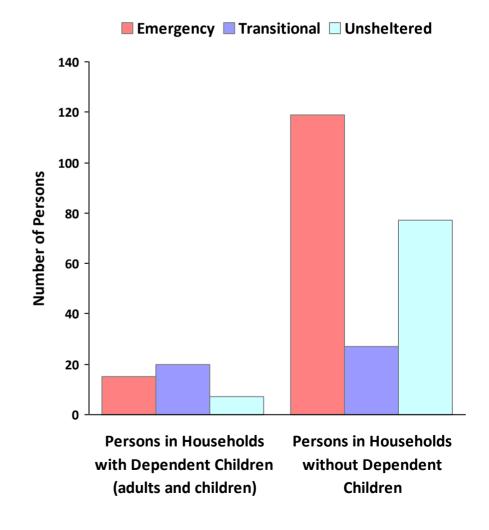

#### **2009 Point in Time Count Summarized by Household Type**

### **2009 Point in Time Count Summarized by Sub-Population**