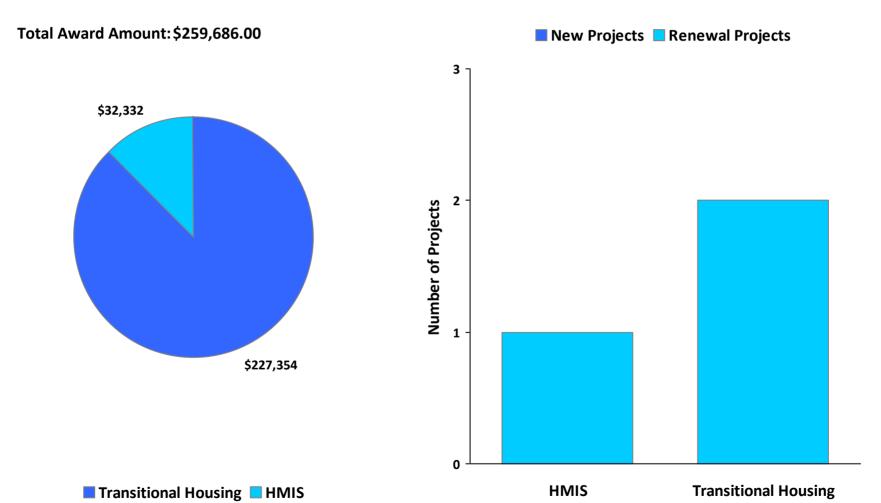

# 2009 Awards by Program and Renewal Type

**CoC Name: Bryan/College Station/Brazos Valley CoC** 

CoC Number: TX-701