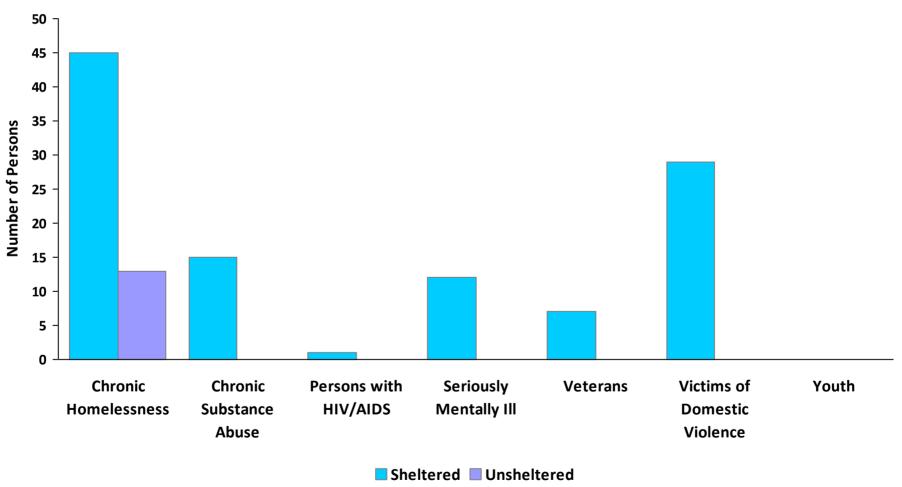

**CoC Name: Bryan/College Station/Brazos Valley CoC** 

CoC Number: TX-701

# 2009 Awards by Program and Renewal Type





**CoC Name: Bryan/College Station/Brazos Valley CoC** 

CoC Number: TX-701

## 2009 Housing Inventory Summarized by Target Population and Bed Type





**CoC Name: Bryan/College Station/Brazos Valley CoC** 

**CoC Number: TX-701** 

#### **2009 Point in Time Count Summarized by Household Type**

#### **Proportion of Households Served by Program Type**







**CoC Name: Bryan/College Station/Brazos Valley CoC** 

CoC Number: TX-701

### **2009 Point in Time Count Summarized by Sub-Population**