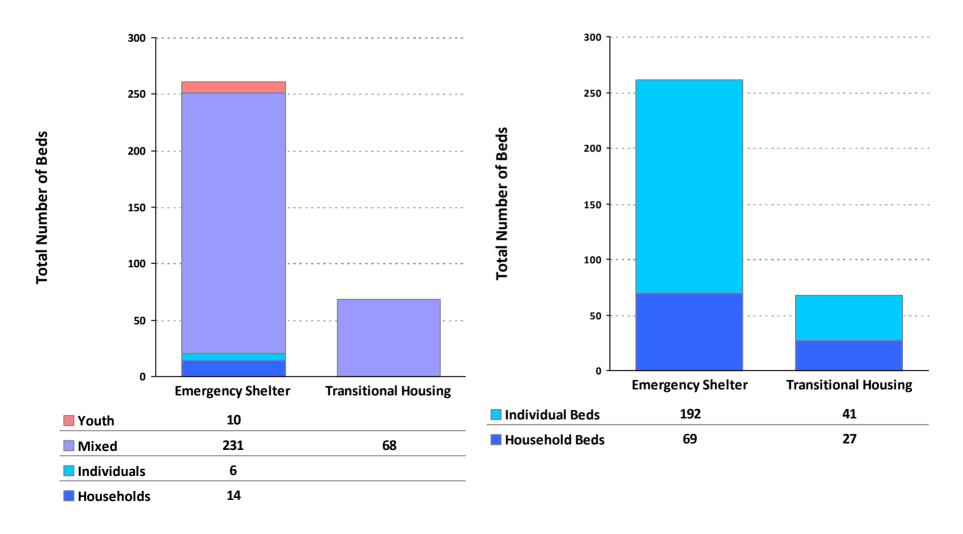

## 2009 Housing Inventory Summarized by Target Population and Bed Type

**CoC Name: Bryan/College Station/Brazos Valley CoC** 

**CoC Number: TX-701** 