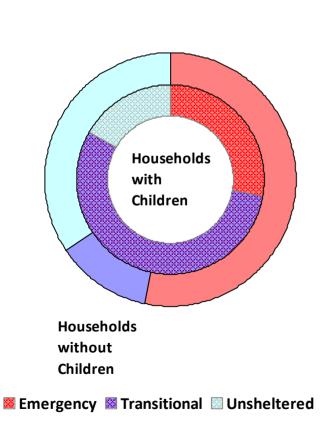

#### **Proportion of Households Served by Program Type**

**CoC Name: Bryan/College Station/Brazos Valley CoC** 

CoC Number: TX-701