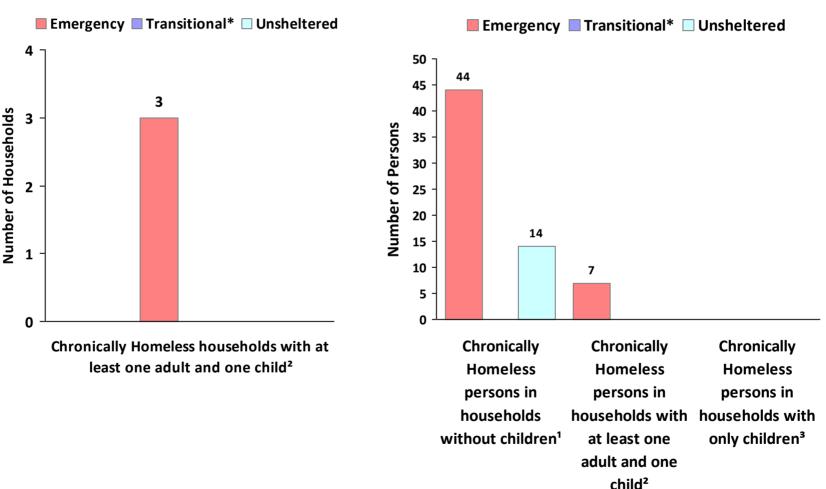

## 2017 Point in Time Count Summarized by Chronically Homeless by Household Type

\* Safe Haven programs are included in the Transitional Housing category.

<sup>1</sup>This category includes single adults, adult couples with no children, and groups of adults. <sup>2</sup>This category includes households with one adult and at least one child under age 18.

<sup>3</sup>This category includes persons under age 18, including children in one-child households, adolescent parents and their children, adolescent siblings, or other household configurations composed only of children.