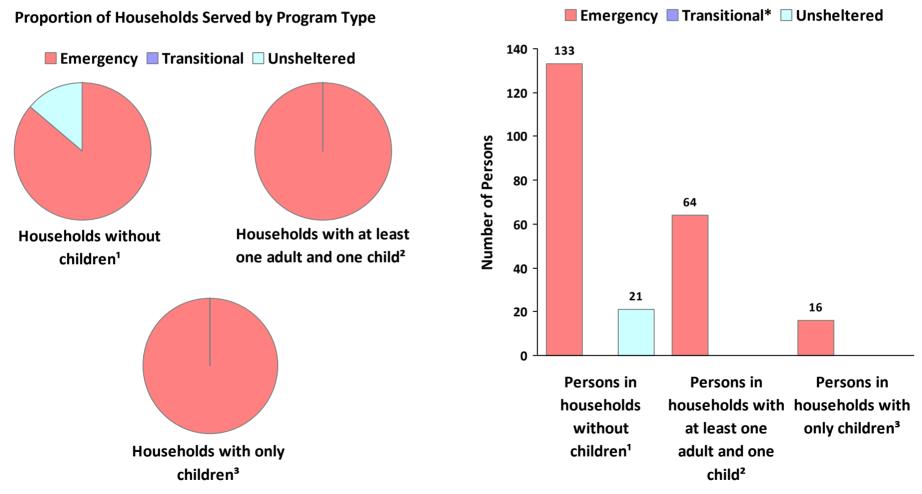

#### 2017 Point in Time Count Summarized by Household Type

 $\ast$  Safe Haven programs are included in the Transitional Housing category.

<sup>1</sup>This category includes single adults, adult couples with no children, and groups of adults. <sup>2</sup>This category includes households with one adult and at least one child under age 18.

<sup>3</sup>This category includes persons under age 18, including children in one-child households, adolescent parents and their children, adolescent siblings, or other household configurations composed only of children.