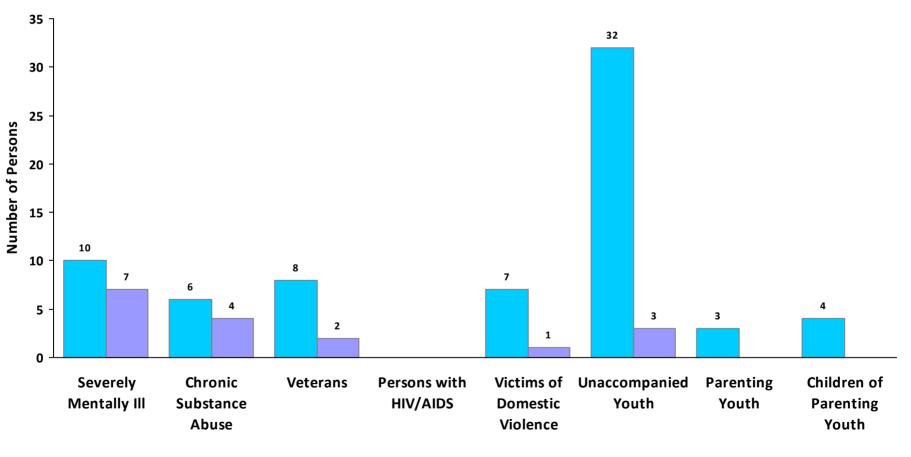

## 2017 Point in Time Count Summarized by Sub-Population

Sheltered 🔲 Unsheltered