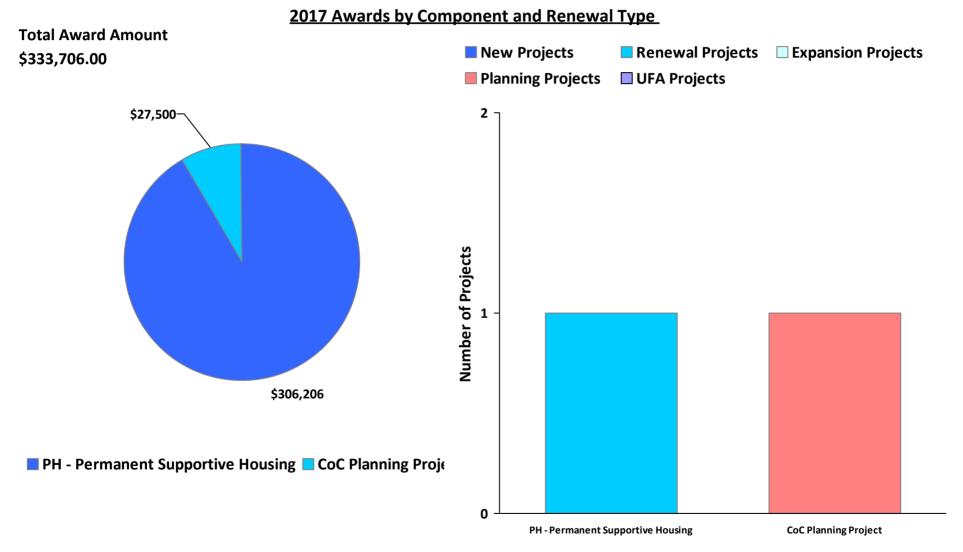

#### CoC Name: Wichita Falls/Wise, Palo Pinto, Wichita, Archer Counties CoC

#### CoC Number: TX-624