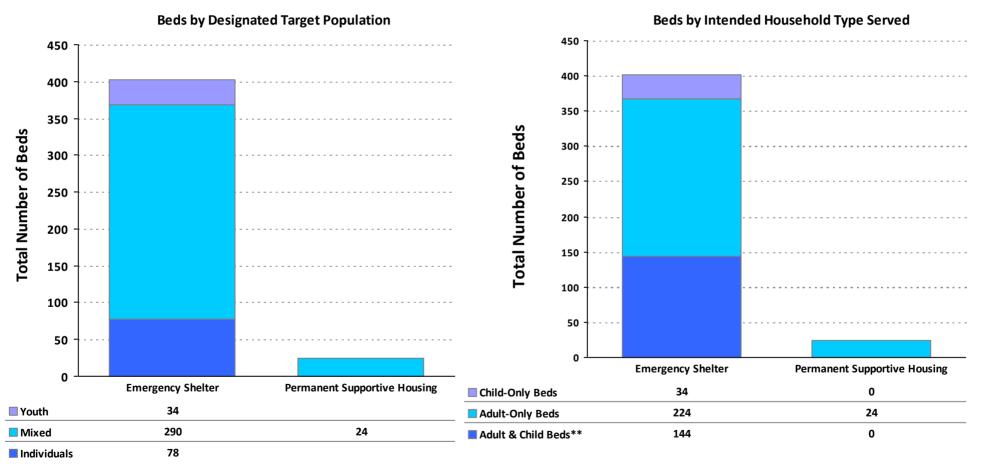

## 2017 Housing Inventory Summarized by Target Population and Bed Type

\* Mixed beds may serve any target population

\*\*Adult & Child and Adult & Child Beds refer to beds for households with one adult and at least one child under age 18