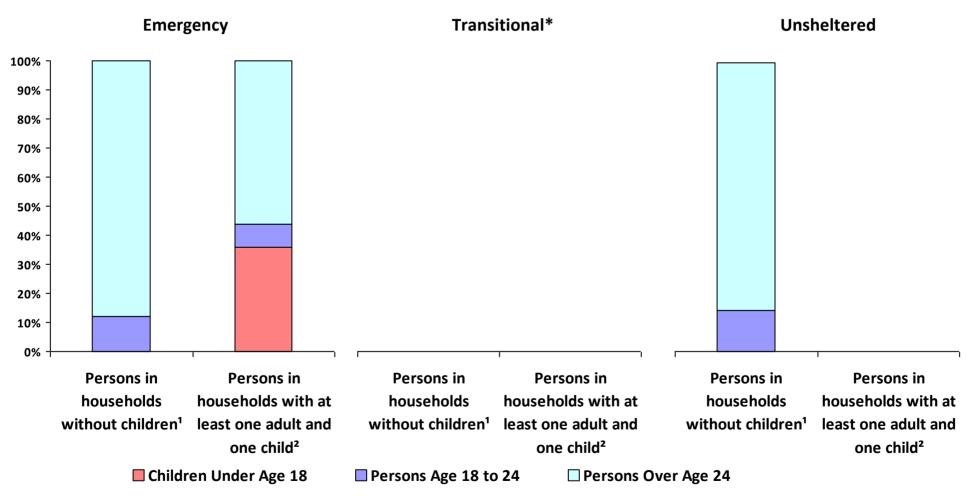

## 2017 Point-In-Time Count Proportion of Persons in each Age Group by Household Type

\* Safe Haven programs are included in the Transitional Housing category.

<sup>1</sup>This category includes single adults, adult couples with no children, and groups of adults. <sup>2</sup>This category includes households with one adult and at least one child under age 18.