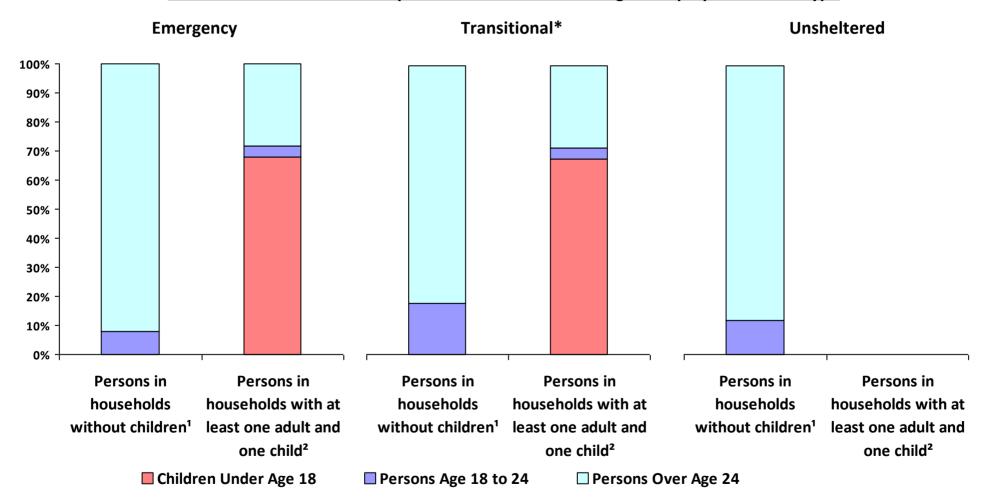

#### 2017 Point-In-Time Count Proportion of Persons in each Age Group by Household Type

<sup>\*</sup> Safe Haven programs are included in the Transitional Housing category.

<sup>&</sup>lt;sup>1</sup>This category includes single adults, adult couples with no children, and groups of adults. <sup>2</sup>This category includes households with one adult and at least one child under age 18.