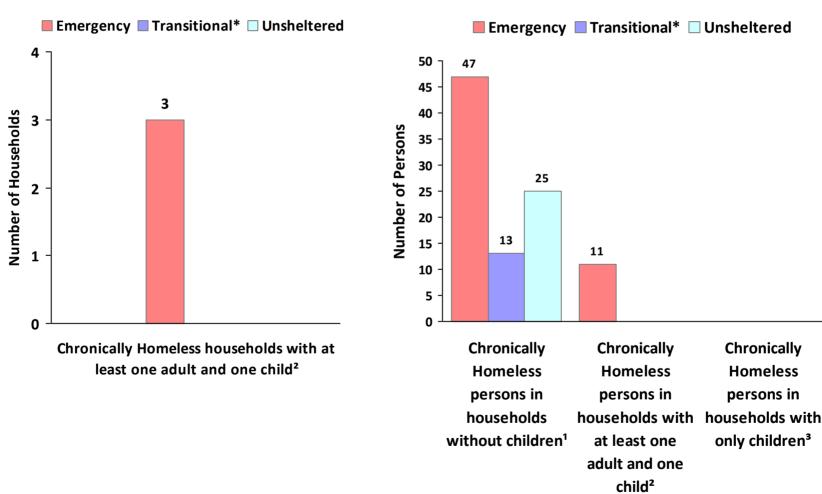

# 2017 Point in Time Count Summarized by Chronically Homeless by Household Type

<sup>\*</sup> Safe Haven programs are included in the Transitional Housing category.

<sup>&</sup>lt;sup>1</sup>This category includes single adults, adult couples with no children, and groups of adults. <sup>2</sup>This category includes households with one adult and at least one child under age 18.

This category includes persons under age 18, including children in one-child households, adolescent parents and their children, adolescent siblings, or other household configurations composed only of children.