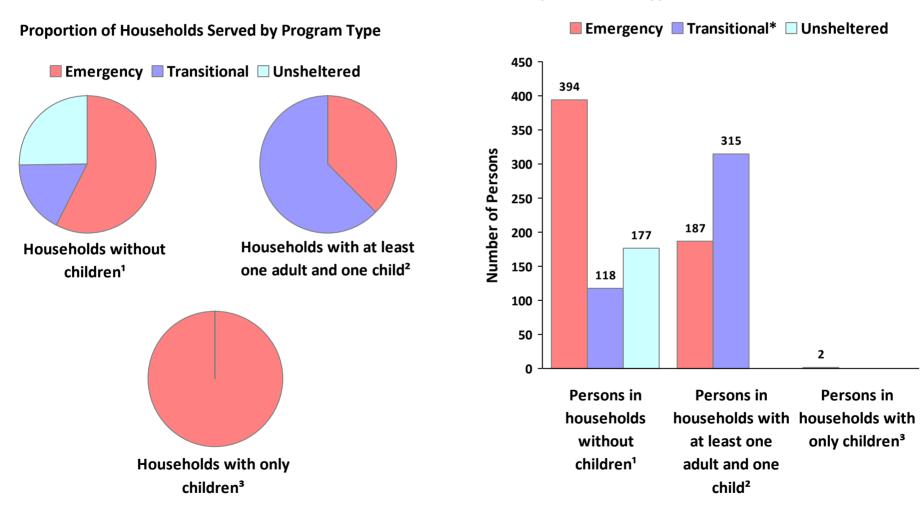

### **2017 Point in Time Count Summarized by Household Type**

<sup>\*</sup> Safe Haven programs are included in the Transitional Housing category.

<sup>&</sup>lt;sup>1</sup>This category includes single adults, adult couples with no children, and groups of adults. <sup>2</sup>This category includes households with one adult and at least one child under age 18.

<sup>3</sup>This category includes persons under age 18, including children in one-child households, adolescent parents and their children, adolescent siblings, or other household configurations composed only of children.