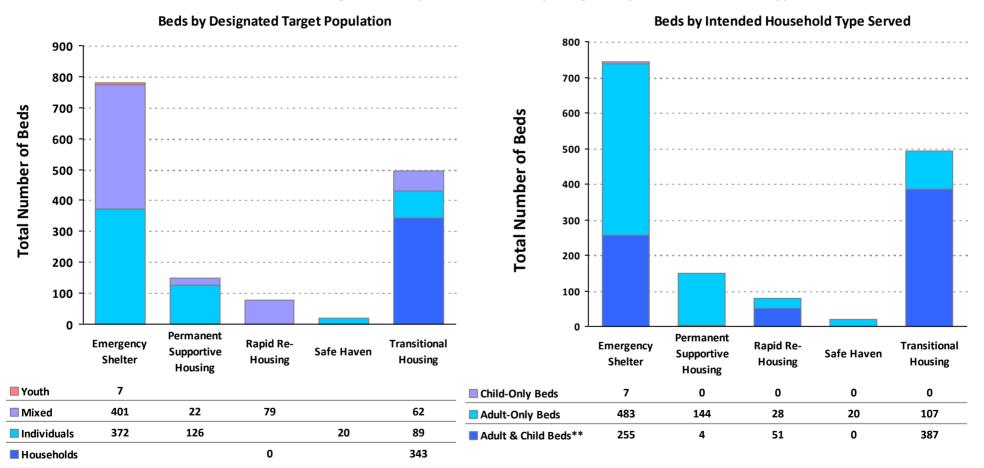

### 2017 Housing Inventory Summarized by Target Population and Bed Type

<sup>\*</sup> Mixed beds may serve any target population

<sup>\*\*</sup>Adult & Child and Adult & Child Beds refer to beds for households with one adult and at least one child under age 18