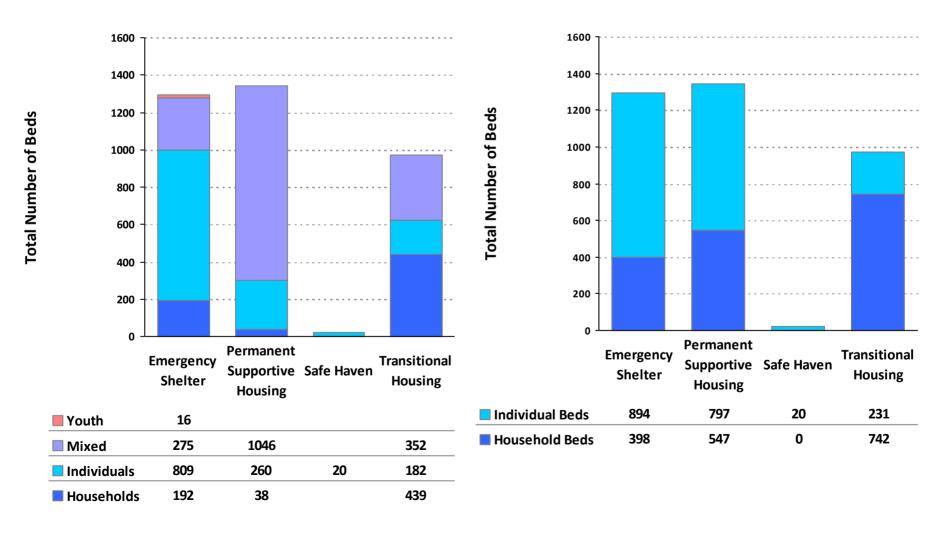

## 2009 Housing Inventory Summarized by Target Population and Bed Type

**CoC Name: Fort Worth/Arlington/Tarrant County CoC** 

**CoC Number: TX-601** 