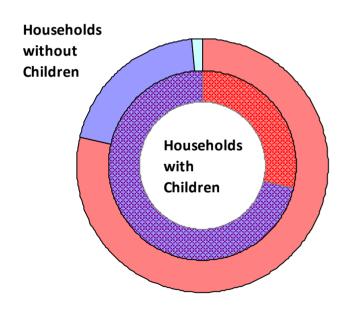

### **2009 Point in Time Count Summarized by Household Type**

#### **Proportion of Households Served by Program Type**

**CoC Name: Fort Worth/Arlington/Tarrant County CoC** 

CoC Number: TX-601