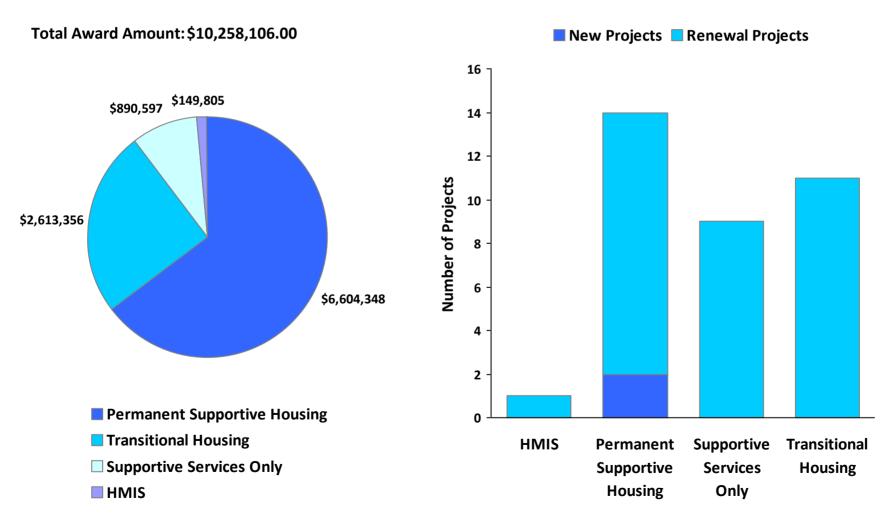

# 2009 Awards by Program and Renewal Type

**CoC Name: Fort Worth/Arlington/Tarrant County CoC** 

CoC Number: TX-601