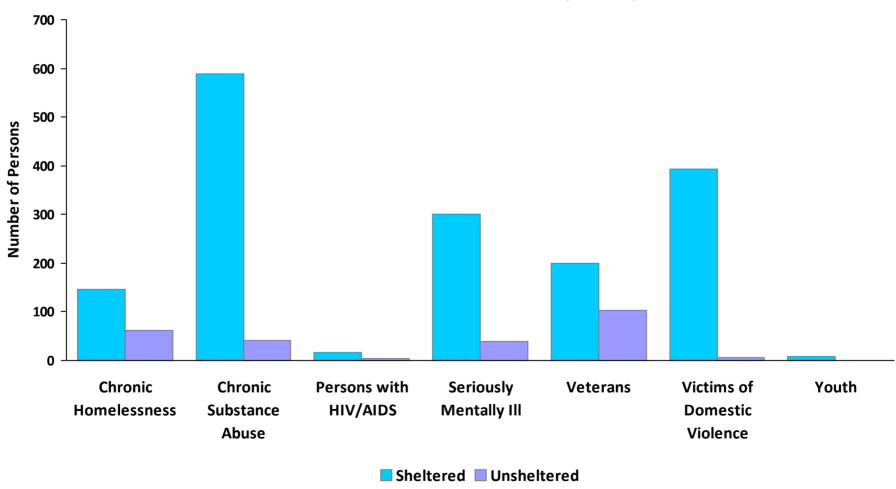

**CoC Name: Fort Worth/Arlington/Tarrant County CoC** 

CoC Number: TX-601

# 2009 Awards by Program and Renewal Type





**CoC Name: Fort Worth/Arlington/Tarrant County CoC** 

CoC Number: TX-601

## 2009 Housing Inventory Summarized by Target Population and Bed Type





**CoC Name: Fort Worth/Arlington/Tarrant County CoC** 

**CoC Number: TX-601** 

### **2009 Point in Time Count Summarized by Household Type**

#### **Proportion of Households Served by Program Type**









**CoC Name: Fort Worth/Arlington/Tarrant County CoC** 

CoC Number: TX-601

## **2009 Point in Time Count Summarized by Sub-Population**