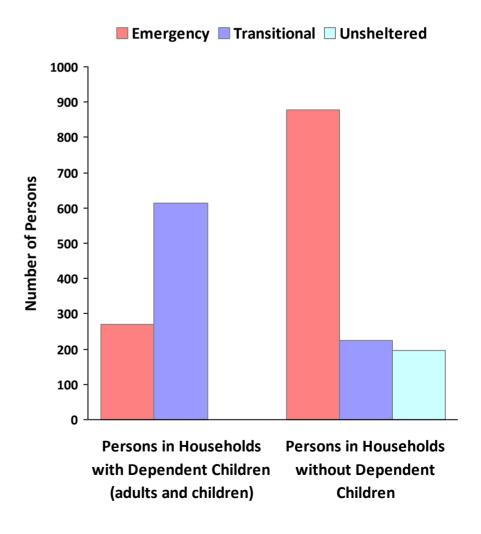

**CoC Name: Fort Worth/Arlington/Tarrant County CoC** 

CoC Number: TX-601

# 2009 Awards by Program and Renewal Type





**CoC Name: Fort Worth/Arlington/Tarrant County CoC** 

CoC Number: TX-601

## 2009 Housing Inventory Summarized by Target Population and Bed Type





**CoC Name: Fort Worth/Arlington/Tarrant County CoC** 

**CoC Number: TX-601** 

### **2009 Point in Time Count Summarized by Household Type**

#### **Proportion of Households Served by Program Type**









**CoC Name: Fort Worth/Arlington/Tarrant County CoC** 

CoC Number: TX-601

## **2009 Point in Time Count Summarized by Sub-Population**