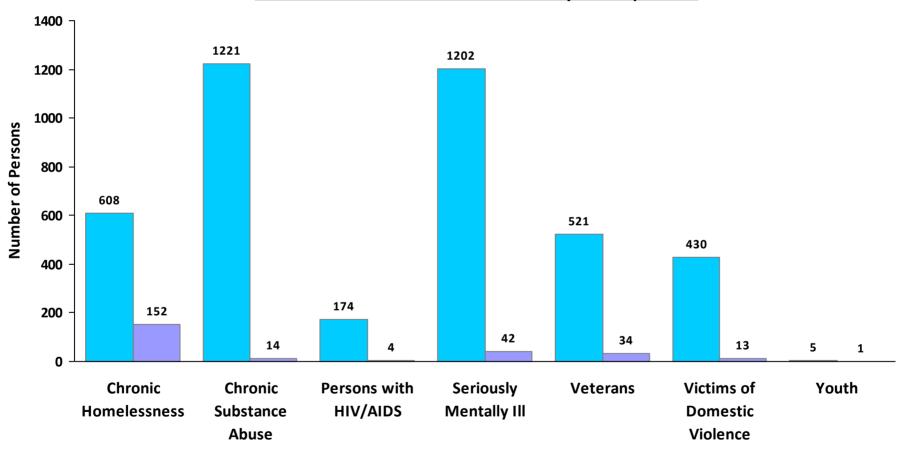

## CoC Name: Dallas City & County/Irving CoC

### CoC Number: TX-600

## 2010 Point in Time Count Summarized by Sub-Population

Sheltered 🔲 Unsheltered