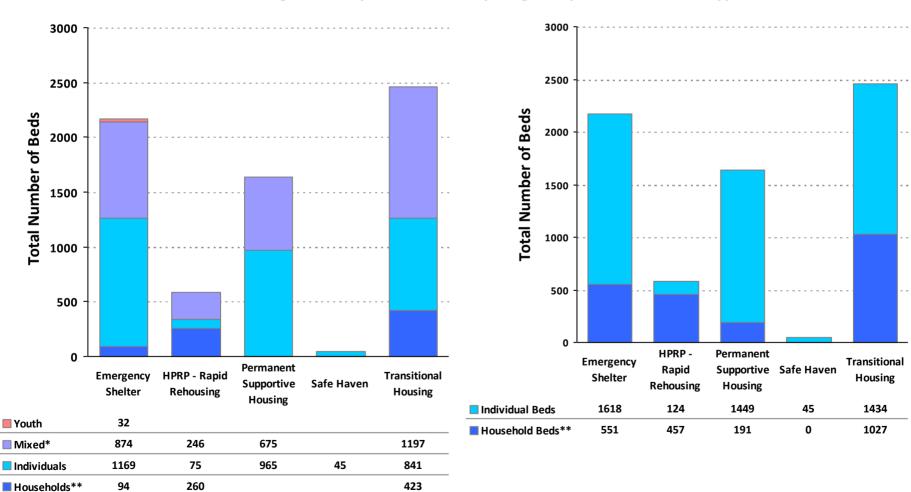

## CoC Name: Dallas City & County/Irving CoC

### CoC Number: TX-600

## 2011 Housing Inventory Summarized by Target Population and Bed Type

\* Mixed beds may serve any target population

\*\* Households and Household Beds refer to Households with Children