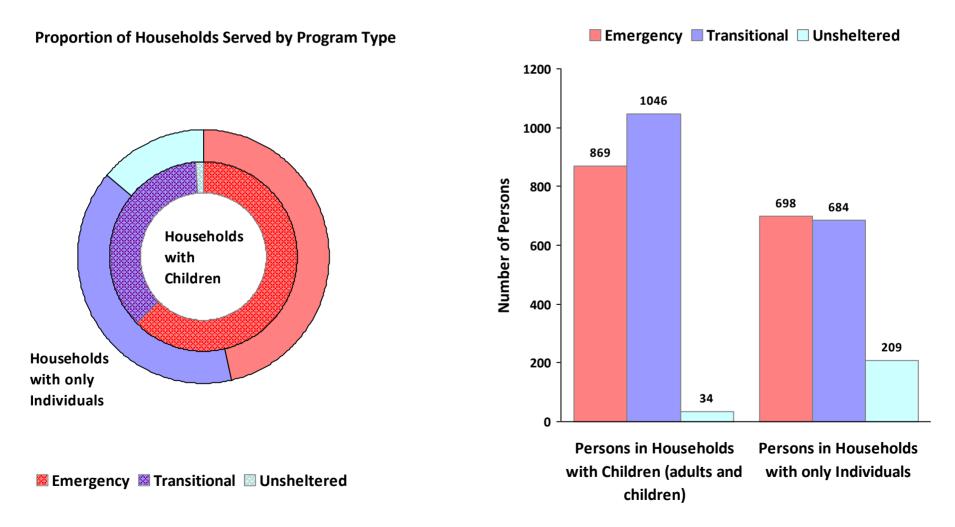

# CoC Name: Dallas City & County/Irving CoC

### CoC Number: TX-600

# 2011 Point in Time Count Summarized by Household Type