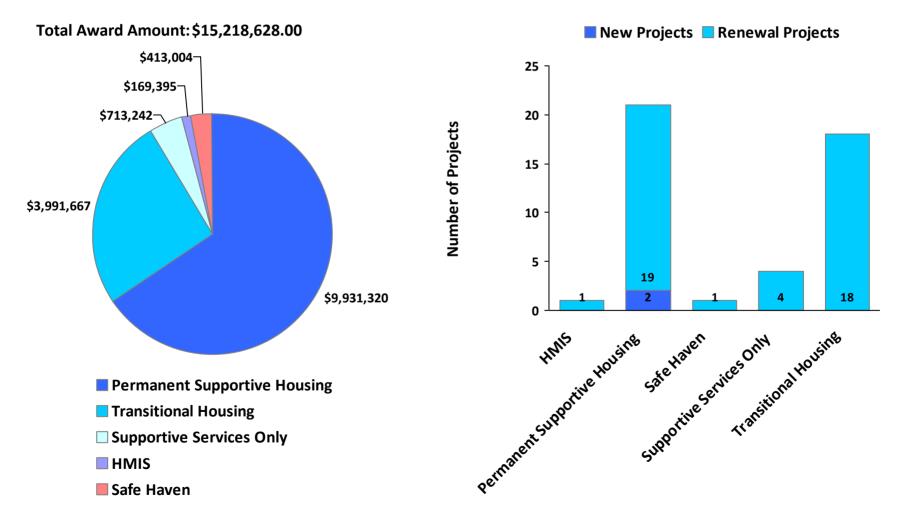

# CoC Name: Dallas City & County/Irving CoC

### CoC Number: TX-600

## 2011 Awards by Program and Renewal Type