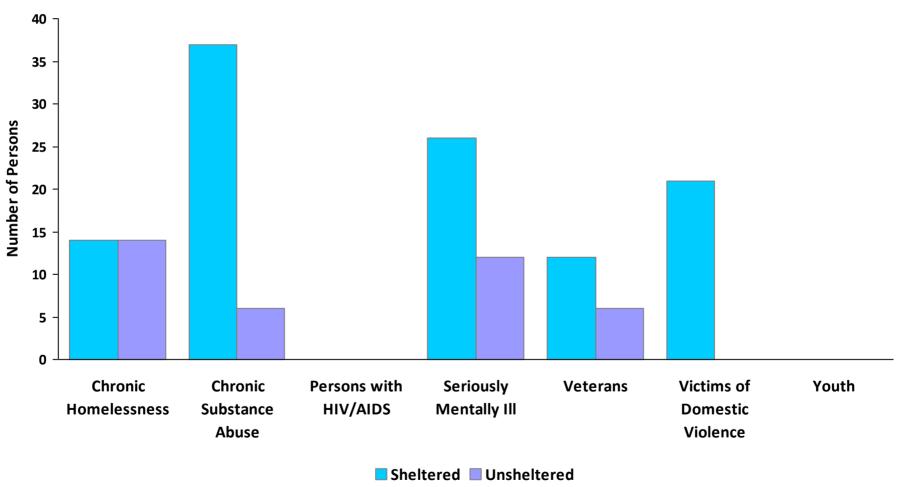

**CoC Name: Victoria/Dewitt, Lavaca, Conzales Counties CoC** 

CoC Number: TX-504

## 2009 Awards by Program and Renewal Type





**CoC Name: Victoria/Dewitt, Lavaca, Conzales Counties CoC** 

CoC Number: TX-504

### 2009 Housing Inventory Summarized by Target Population and Bed Type





**CoC Name: Victoria/Dewitt, Lavaca, Conzales Counties CoC** 

CoC Number: TX-504

### **2009 Point in Time Count Summarized by Household Type**

#### **Proportion of Households Served by Program Type**







**CoC Name: Victoria/Dewitt, Lavaca, Conzales Counties CoC** 

CoC Number: TX-504

# **2009 Point in Time Count Summarized by Sub-Population**