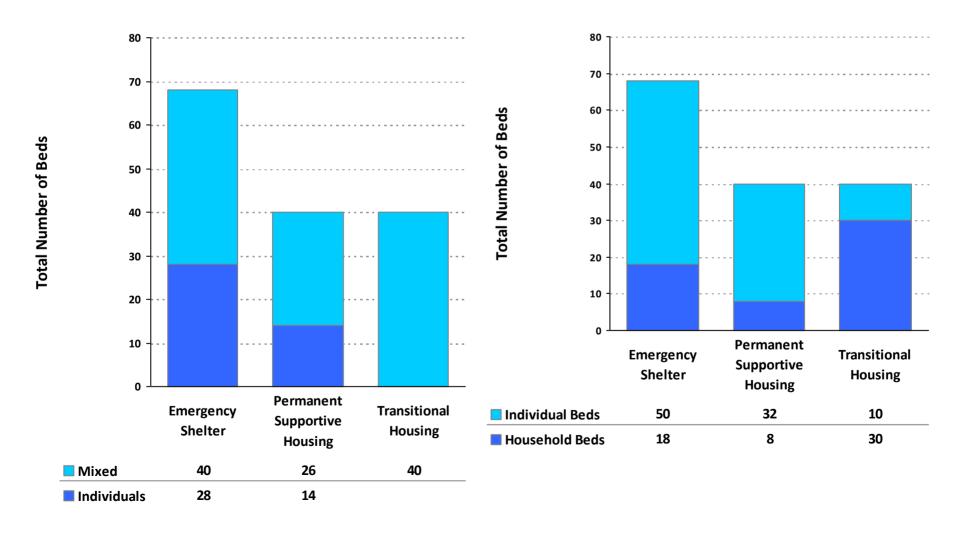

### 2009 Housing Inventory Summarized by Target Population and Bed Type

**CoC Name: Victoria/Dewitt, Lavaca, Conzales Counties CoC** 

CoC Number: TX-504