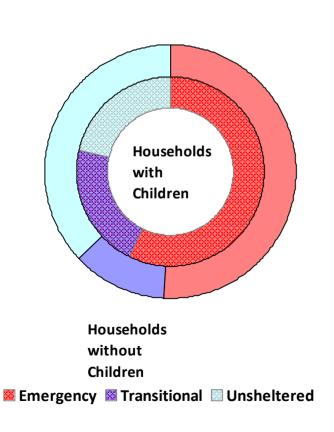

### **2009 Point in Time Count Summarized by Household Type**

#### **Proportion of Households Served by Program Type**

**CoC Name: Victoria/Dewitt, Lavaca, Conzales Counties CoC** 

CoC Number: TX-504