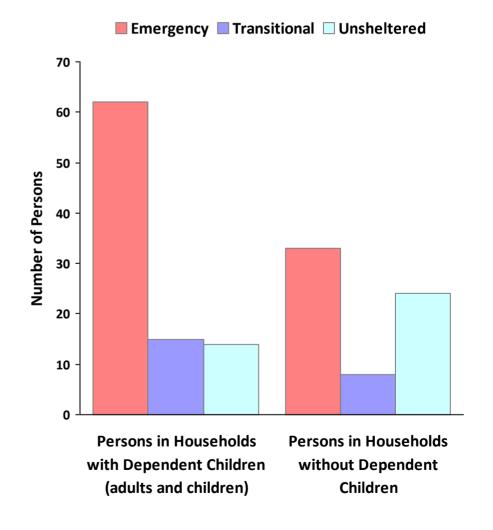

**CoC Name: Victoria/Dewitt, Lavaca, Conzales Counties CoC** 

CoC Number: TX-504

## 2009 Awards by Program and Renewal Type





**CoC Name: Victoria/Dewitt, Lavaca, Conzales Counties CoC** 

CoC Number: TX-504

### 2009 Housing Inventory Summarized by Target Population and Bed Type





**CoC Name: Victoria/Dewitt, Lavaca, Conzales Counties CoC** 

CoC Number: TX-504

### **2009 Point in Time Count Summarized by Household Type**

#### **Proportion of Households Served by Program Type**







**CoC Name: Victoria/Dewitt, Lavaca, Conzales Counties CoC** 

CoC Number: TX-504

# **2009 Point in Time Count Summarized by Sub-Population**