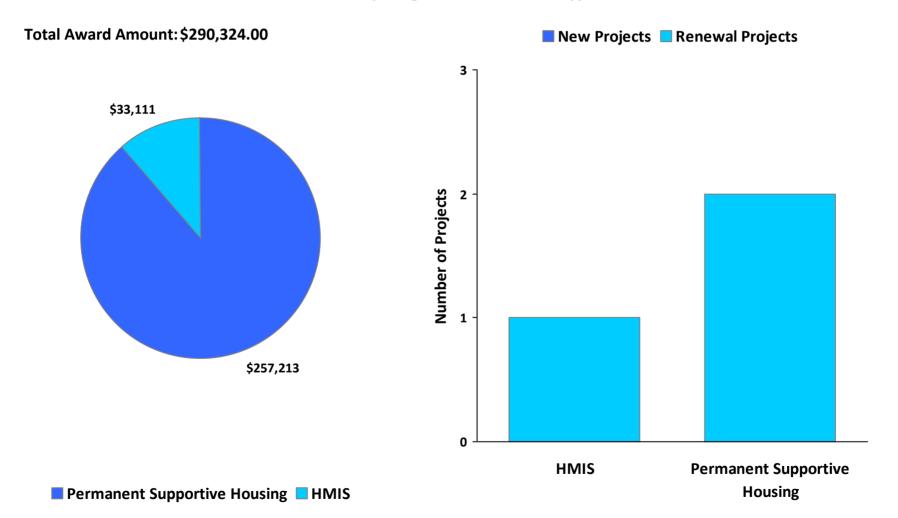

## 2009 Awards by Program and Renewal Type

**CoC Name: Victoria/Dewitt, Lavaca, Conzales Counties CoC** 

CoC Number: TX-504