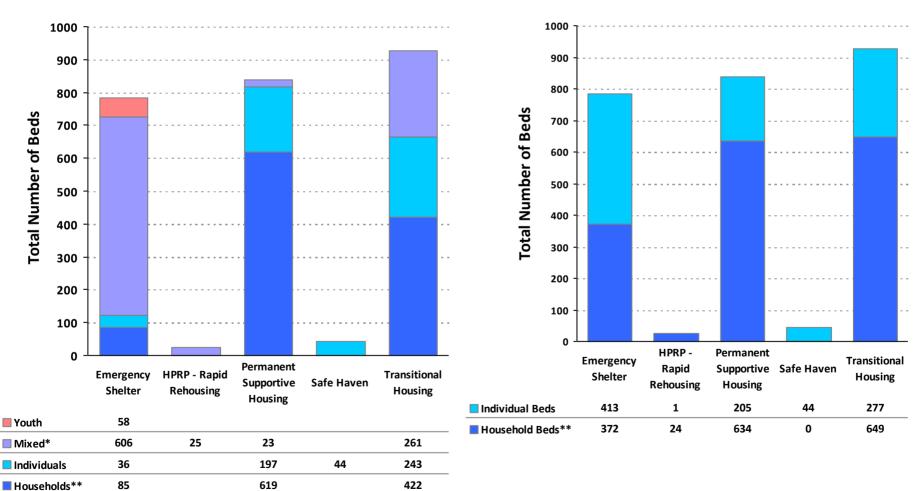

# 2010 Housing Inventory Summarized by Target Population and Bed Type

<sup>\*</sup> Mixed beds may serve any target population

<sup>\*\*</sup> Households and Household Beds refer to Households with Children

**CoC Name: San Antonio/Bexar County CoC** 

CoC Number: TX-500