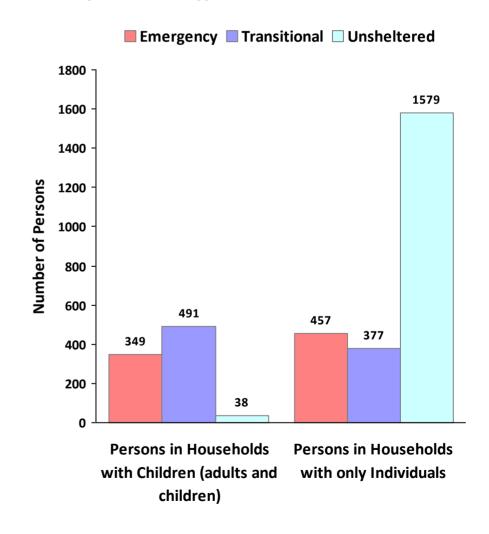

**CoC Name: San Antonio/Bexar County CoC** 

CoC Number: TX-500

### 2010 Awards by Program and Renewal Type





**CoC Name: San Antonio/Bexar County CoC** 

CoC Number: TX-500

# 2010 Housing Inventory Summarized by Target Population and Bed Type



<sup>\*</sup> Mixed beds may serve any target population

<sup>\*\*</sup> Households and Household Beds refer to Households with Children



**CoC Name: San Antonio/Bexar County CoC** 

CoC Number: TX-500

### **2010 Point in Time Count Summarized by Household Type**

#### **Proportion of Households Served by Program Type**









**CoC Name: San Antonio/Bexar County CoC** 

CoC Number: TX-500

# **2010 Point in Time Count Summarized by Sub-Population**