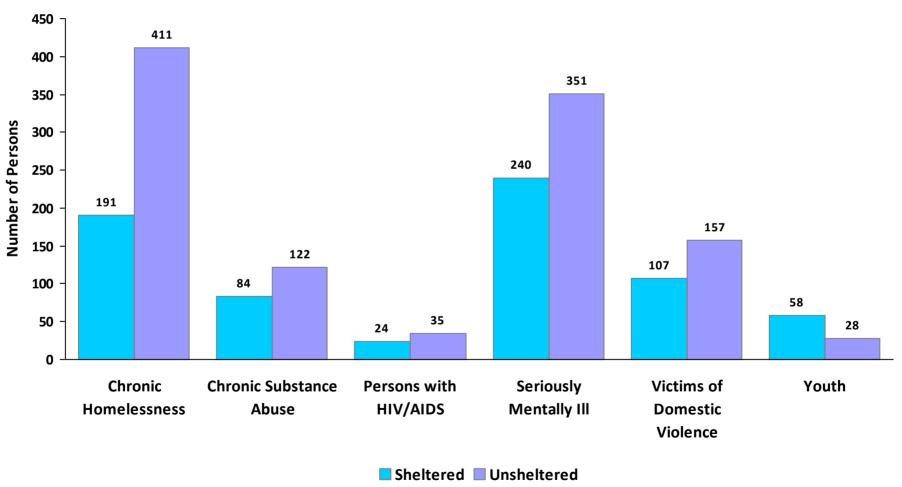

**CoC Name: San Antonio/Bexar County CoC** 

CoC Number: TX-500

### 2010 Awards by Program and Renewal Type





**CoC Name: San Antonio/Bexar County CoC** 

CoC Number: TX-500

# 2010 Housing Inventory Summarized by Target Population and Bed Type



<sup>\*</sup> Mixed beds may serve any target population

<sup>\*\*</sup> Households and Household Beds refer to Households with Children



**CoC Name: San Antonio/Bexar County CoC** 

CoC Number: TX-500

### **2010 Point in Time Count Summarized by Household Type**

#### **Proportion of Households Served by Program Type**









**CoC Name: San Antonio/Bexar County CoC** 

CoC Number: TX-500

# **2010 Point in Time Count Summarized by Sub-Population**