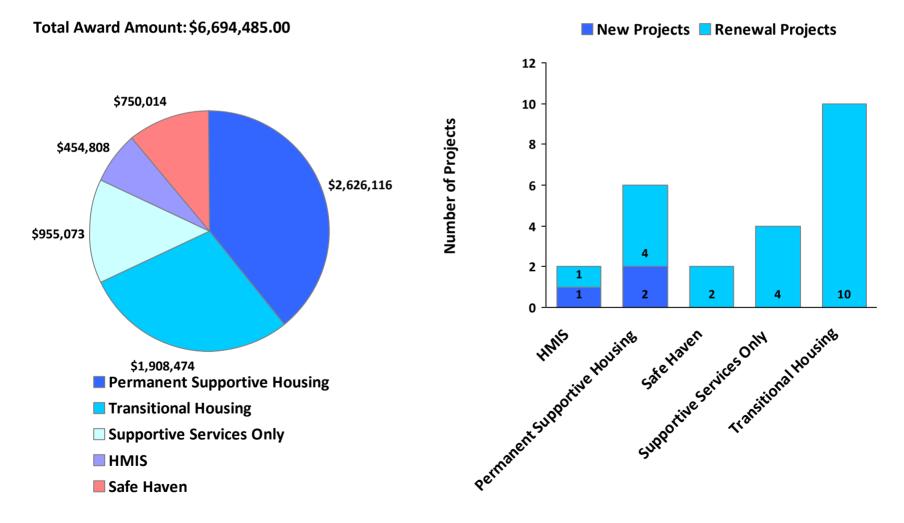

**CoC Name: San Antonio/Bexar County CoC** 

CoC Number: TX-500

### 2010 Awards by Program and Renewal Type

**CoC Name: San Antonio/Bexar County CoC** 

CoC Number: TX-500