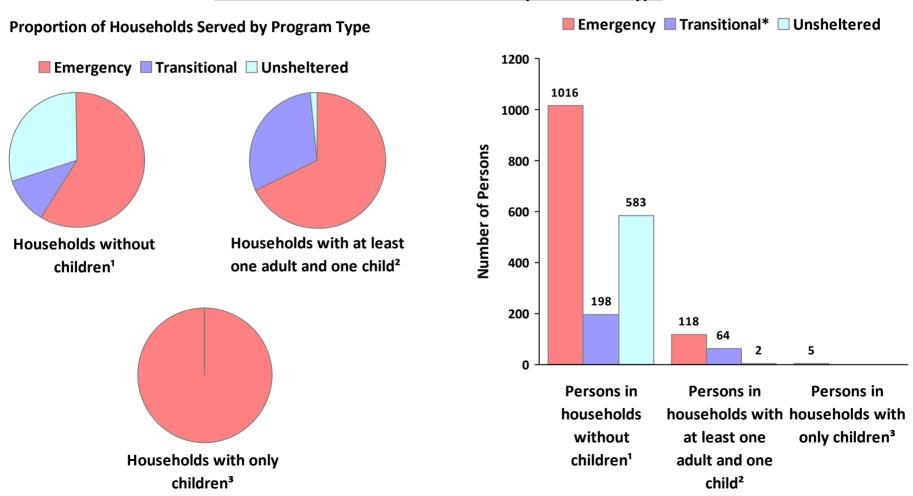

#### **2019 Point in Time Count Summarized by Household Type**

<sup>\*</sup> Safe Haven programs are included in the Transitional Housing category.

<sup>&#</sup>x27;This category includes single adults, adult couples with no children, and groups of adults. 'This category includes households with one adult and at least one child under age 18.

<sup>&</sup>lt;sup>3</sup>This category includes persons under age 18, including children in one-child households, adolescent parents and their children, adolescent siblings, or other household configurations composed only of children.