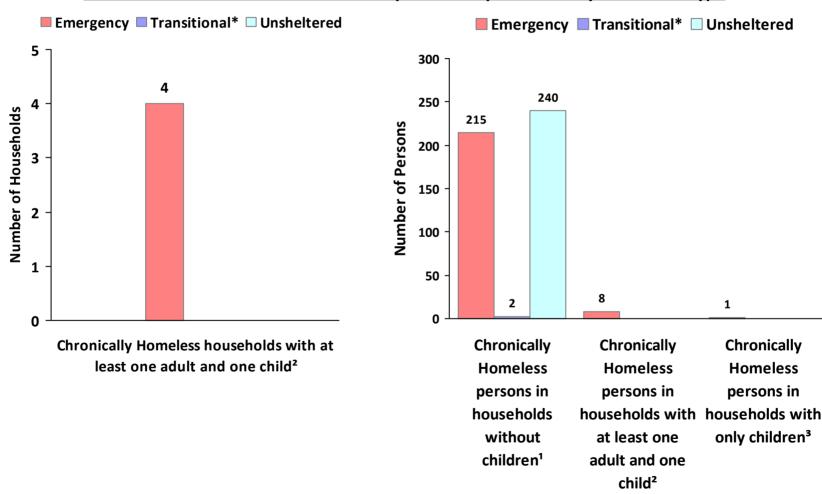

# 2019 Point in Time Count Summarized by Chronically Homeless by Household Type

<sup>\*</sup> Safe Haven programs are included in the Transitional Housing category.

<sup>&</sup>lt;sup>1</sup>This category includes single adults, adult couples with no children, and groups of adults. <sup>2</sup>This category includes households with one adult and at least one child under age 18.

<sup>&</sup>lt;sup>3</sup>This category includes persons under age 18, including children in one -child households, adolescent parents and their children, adolescent siblings, or other household configurations composed only of children.