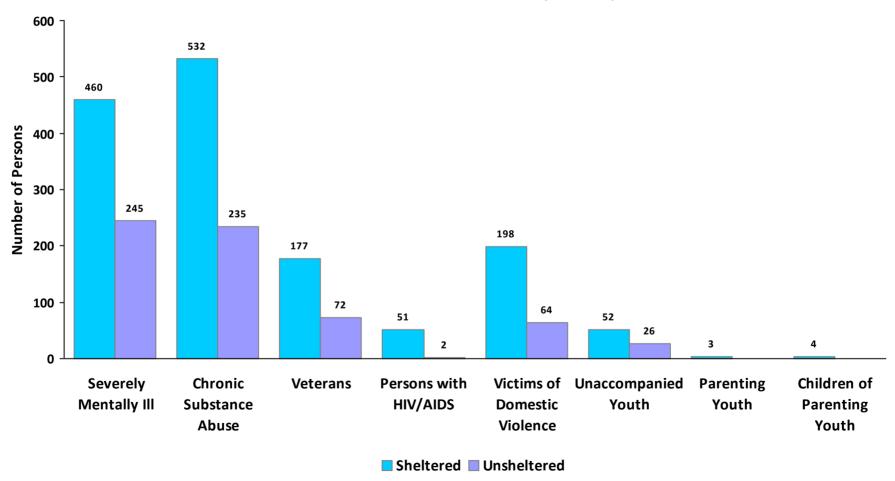

**CoC Name:** Nashville-Davidson County CoC

# 2019 Point in Time Count Summarized by Chronically Homeless by Household Type



<sup>\*</sup> Safe Haven programs are included in the Transitional Housing category.

<sup>&</sup>lt;sup>1</sup>This category includes single adults, adult couples with no children, and groups of adults. <sup>2</sup>This category includes households with one adult and at least one child under age 18.

<sup>&</sup>lt;sup>3</sup>This category includes persons under age 18, including children in one -child households, adolescent parents and their children, adolescent siblings, or other household configurations composed only of children.



CoC Number: TN-504

**CoC Name:** Nashville-Davidson County CoC

## **2019 Point in Time Count Summarized by Sub-Population**