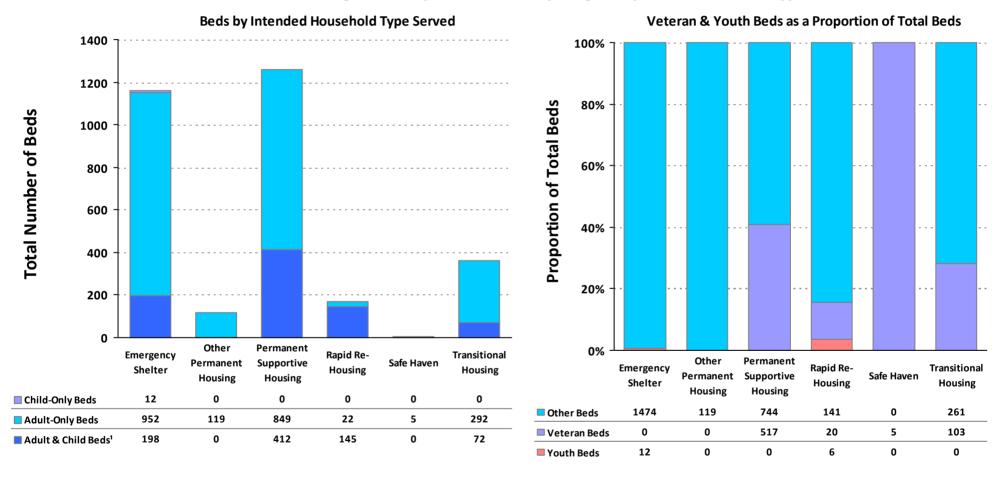

## **2019 Housing Inventory Summarized by Target Population and Bed Type**

CoC Number: TN-504

**CoC Name: Nashville-Davidson County CoC** 