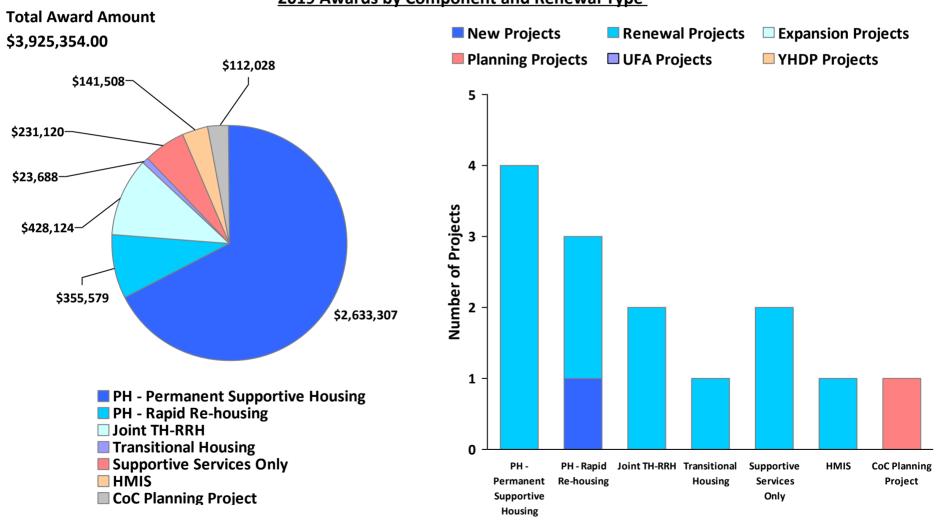

#### 2019 Awards by Component and Renewal Type

CoC Number: TN-504

**CoC Name: Nashville-Davidson County CoC** 