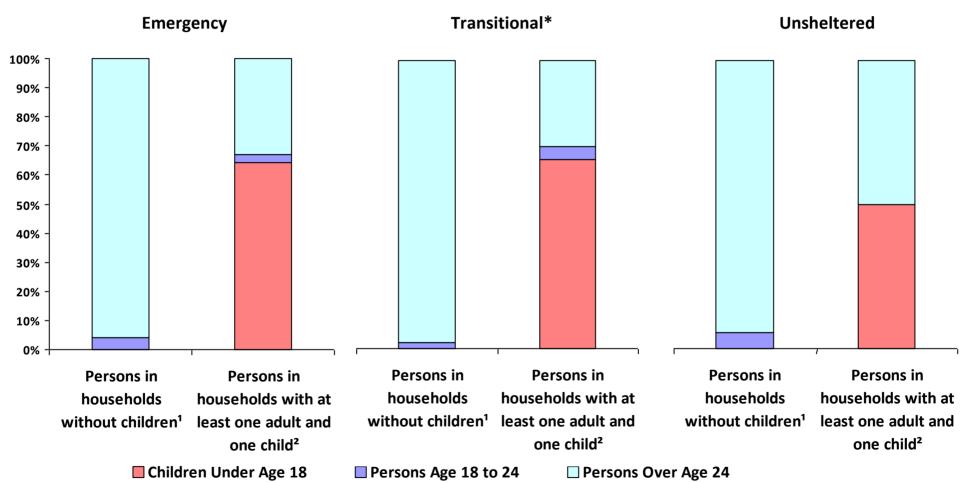

## 2019 Point-In-Time Count Proportion of Persons in each Age Group by Household Type

<sup>\*</sup> Safe Haven programs are included in the Transitional Housing category.

<sup>&#</sup>x27;This category includes single adults, adult couples with no children, and groups of adults. 'This category includes households with one adult and at least one child under age 18.

#### **2019 Point in Time Count Summarized by Household Type**

<sup>\*</sup> Safe Haven programs are included in the Transitional Housing category.

<sup>&#</sup>x27;This category includes single adults, adult couples with no children, and groups of adults. 'This category includes households with one adult and at least one child under age 18.

<sup>&</sup>lt;sup>3</sup>This category includes persons under age 18, including children in one-child households, adolescent parents and their children, adolescent siblings, or other household configurations composed only of children.