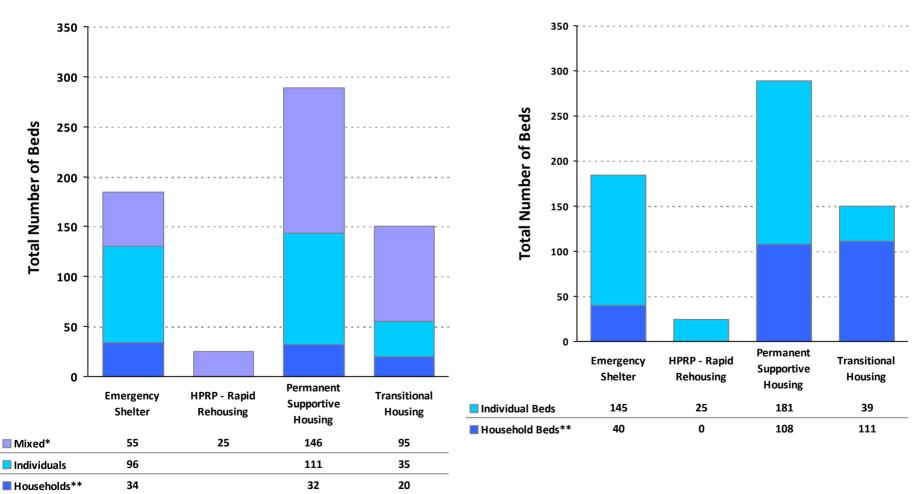

## 2010 Housing Inventory Summarized by Target Population and Bed Type

<sup>\*</sup> Mixed beds may serve any target population

<sup>\*\*</sup> Households and Household Beds refer to Households with Children