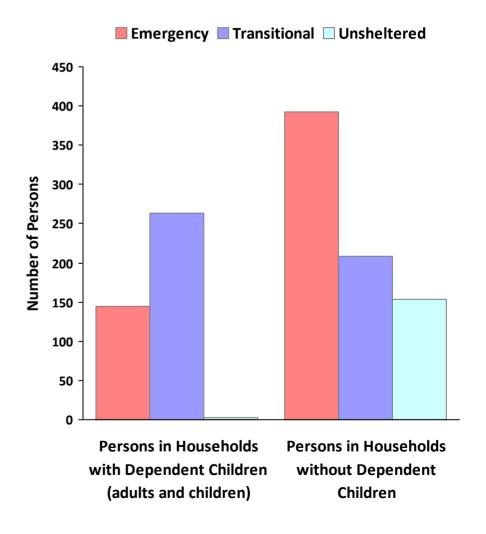

**CoC Name: Greenville/Anderson/Spartanburg Upstate CoC** 

CoC Number: SC-501

## 2009 Awards by Program and Renewal Type





**CoC Name: Greenville/Anderson/Spartanburg Upstate CoC** 

CoC Number: SC-501

### 2009 Housing Inventory Summarized by Target Population and Bed Type





**CoC Name: Greenville/Anderson/Spartanburg Upstate CoC** 

CoC Number: SC-501

### **2009 Point in Time Count Summarized by Household Type**

#### **Proportion of Households Served by Program Type**









CoC Name: Greenville/Anderson/Spartanburg Upstate CoC

CoC Number: SC-501

# **2009 Point in Time Count Summarized by Sub-Population**