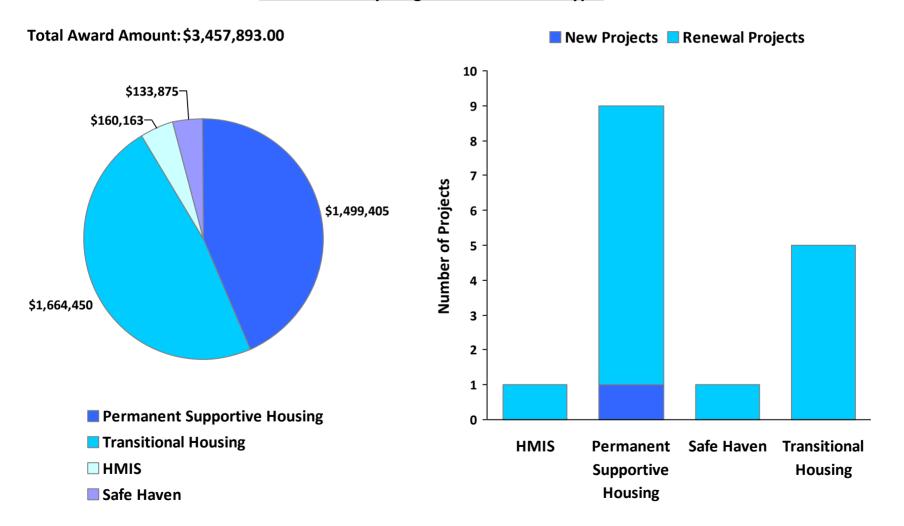

## 2009 Awards by Program and Renewal Type

**CoC Name: Greenville/Anderson/Spartanburg Upstate CoC** 

CoC Number: SC-501