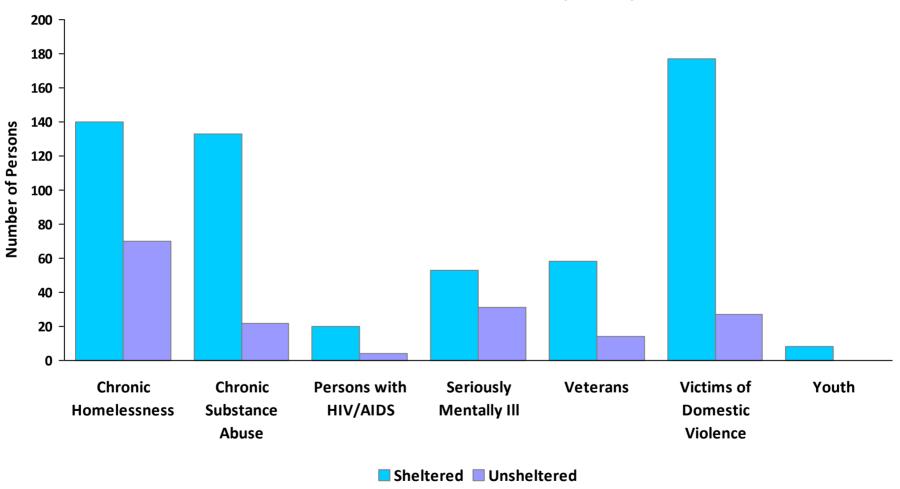

**CoC Name: Greenville/Anderson/Spartanburg Upstate CoC** 

CoC Number: SC-501

## 2009 Awards by Program and Renewal Type





**CoC Name: Greenville/Anderson/Spartanburg Upstate CoC** 

CoC Number: SC-501

### 2009 Housing Inventory Summarized by Target Population and Bed Type





**CoC Name: Greenville/Anderson/Spartanburg Upstate CoC** 

CoC Number: SC-501

### **2009 Point in Time Count Summarized by Household Type**

#### **Proportion of Households Served by Program Type**









CoC Name: Greenville/Anderson/Spartanburg Upstate CoC

CoC Number: SC-501

# **2009 Point in Time Count Summarized by Sub-Population**