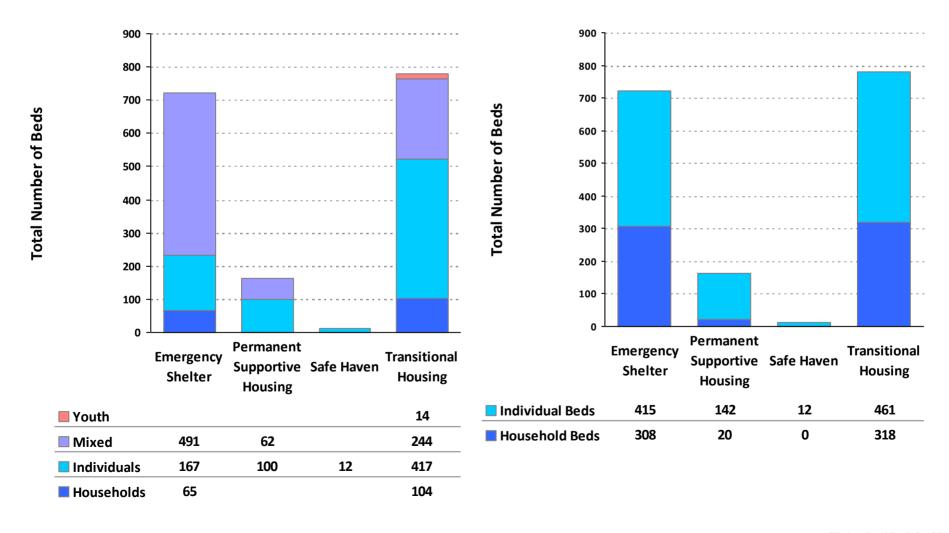

### 2009 Housing Inventory Summarized by Target Population and Bed Type

**CoC Name: Greenville/Anderson/Spartanburg Upstate CoC** 

CoC Number: SC-501