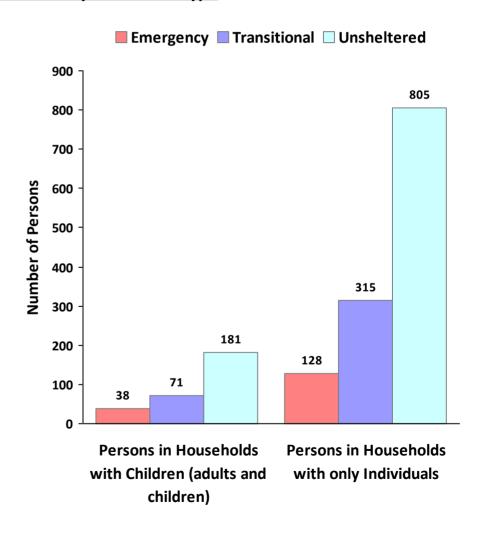

**CoC Name: South/Southeast Puerto Rico CoC** 

CoC Number: PR-503

# 2011 Awards by Program and Renewal Type





**CoC Name: South/Southeast Puerto Rico CoC** 

CoC Number: PR-503

## **2011 Housing Inventory Summarized by Target Population and Bed Type**



<sup>\*</sup> Mixed beds may serve any target population

<sup>\*\*</sup> Households and Household Beds refer to Households with Children



**CoC Name: South/Southeast Puerto Rico CoC** 

CoC Number: PR-503

### **2011 Point in Time Count Summarized by Household Type**

#### **Proportion of Households Served by Program Type**









**CoC Name: South/Southeast Puerto Rico CoC** 

CoC Number: PR-503

### **2010 Point in Time Count Summarized by Sub-Population**