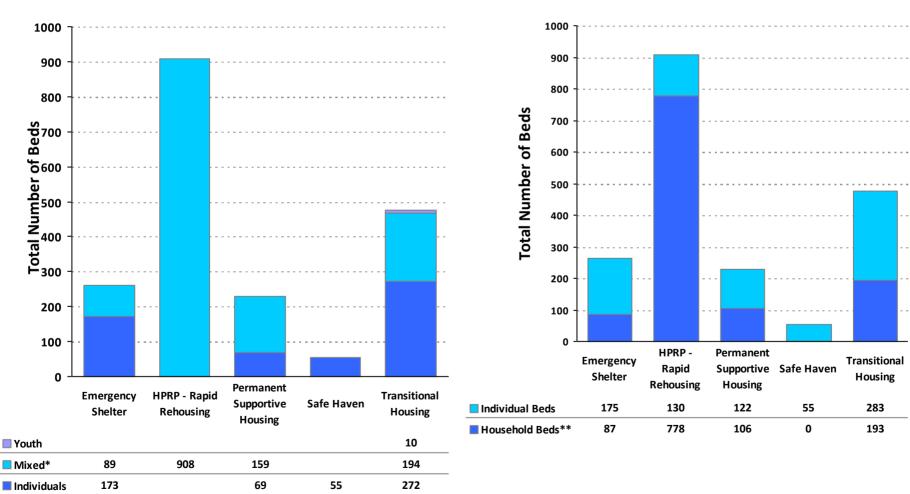

## **2011 Housing Inventory Summarized by Target Population and Bed Type**

<sup>\*</sup> Mixed beds may serve any target population

<sup>\*\*</sup> Households and Household Beds refer to Households with Children