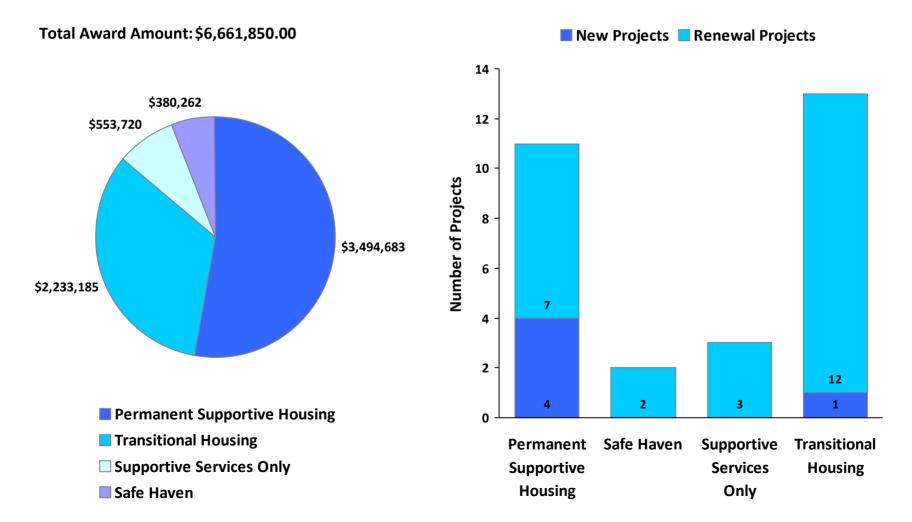

# 2011 Awards by Program and Renewal Type

**CoC Name: South/Southeast Puerto Rico CoC** 

CoC Number: PR-503