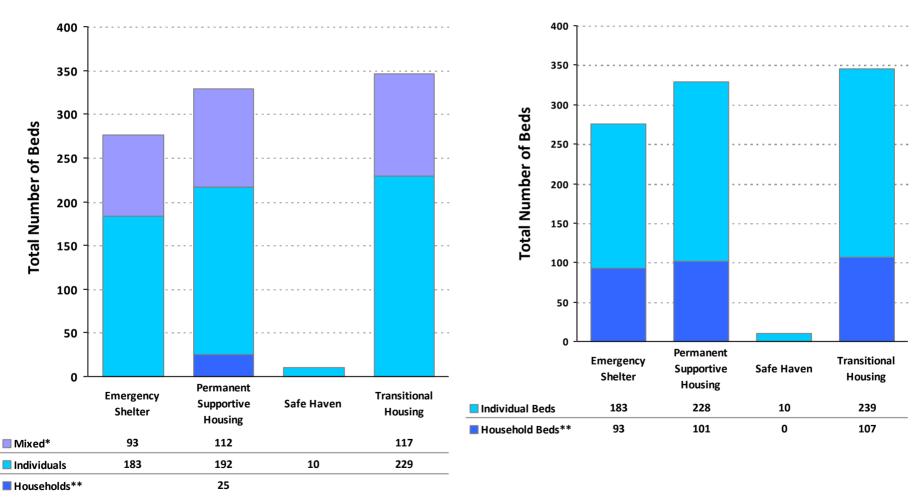

# 2010 Housing Inventory Summarized by Target Population and Bed Type

<sup>\*</sup> Mixed beds may serve any target population

<sup>\*\*</sup> Households and Household Beds refer to Households with Children