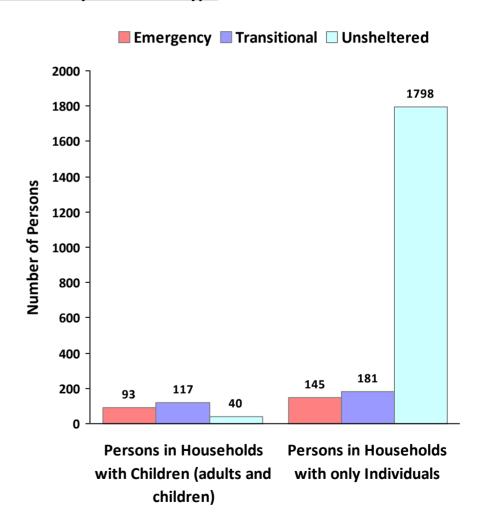

**CoC Name: South/Southeast Puerto Rico CoC** 

CoC Number: PR-503

## 2010 Awards by Program and Renewal Type





**CoC Name: South/Southeast Puerto Rico CoC** 

CoC Number: PR-503

# 2010 Housing Inventory Summarized by Target Population and Bed Type



<sup>\*</sup> Mixed beds may serve any target population

<sup>\*\*</sup> Households and Household Beds refer to Households with Children



**CoC Name: South/Southeast Puerto Rico CoC** 

CoC Number: PR-503

### **2010 Point in Time Count Summarized by Household Type**

#### **Proportion of Households Served by Program Type**









**CoC Name: South/Southeast Puerto Rico CoC** 

CoC Number: PR-503

# **2010 Point in Time Count Summarized by Sub-Population**