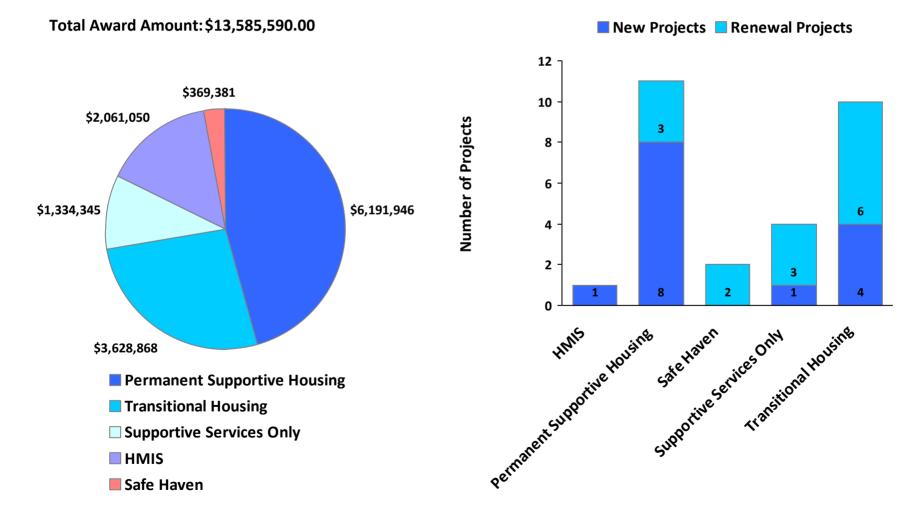

## 2010 Awards by Program and Renewal Type

**CoC Name: South/Southeast Puerto Rico CoC** 

CoC Number: PR-503