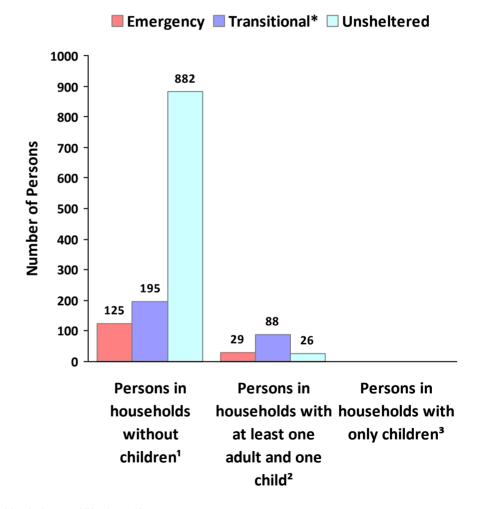

# **2019 Point in Time Count Summarized by Household Type**

# Proportion of Households Served by Program Type

<sup>\*</sup> Safe Haven programs are included in the Transitional Housing category.

<sup>&#</sup>x27;This category includes single adults, adult couples with no children, and groups of adults. 'This category includes households with one adult and at least one child under age 18.

<sup>&</sup>lt;sup>3</sup>This category includes persons under age 18, including children in one-child households, adolescent parents and their children, adolescent siblings, or other household configurations composed only of children.