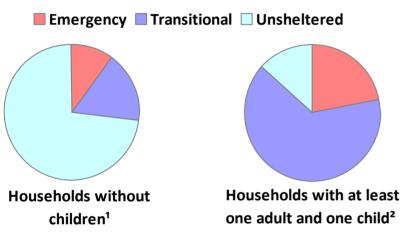

# Proportion of Households Served by Program Type

<sup>\*</sup> Safe Haven programs are included in the Transitional Housing category.

<sup>&#</sup>x27;This category includes single adults, adult couples with no children, and groups of adults. 'This category includes households with one adult and at least one child under age 18.

<sup>&</sup>lt;sup>3</sup>This category includes persons under age 18, including children in one-child households, adolescent parents and their children, adolescent siblings, or other household configurations composed only of children.