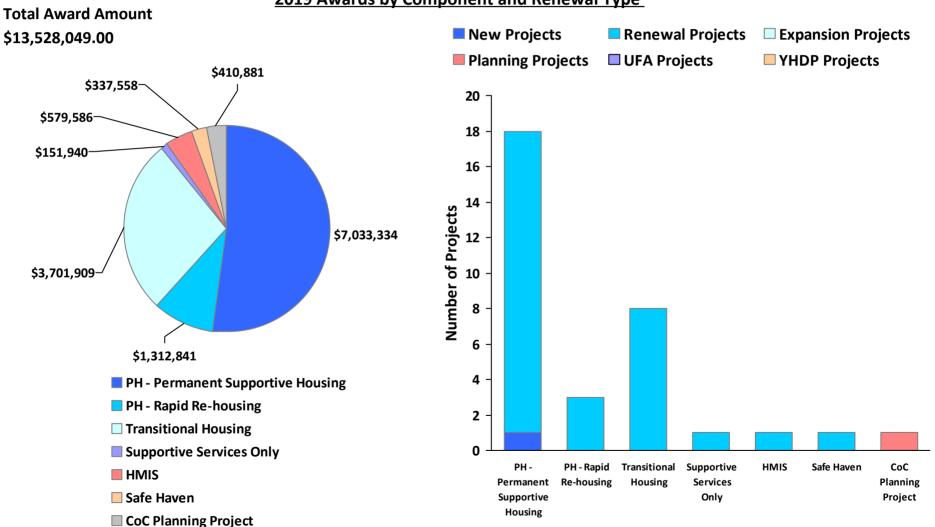

# 2019 Awards by Component and Renewal Type

CoC Number: PR-502

#### **CoC Name:** Puerto Rico Balance of Commonwealth CoC