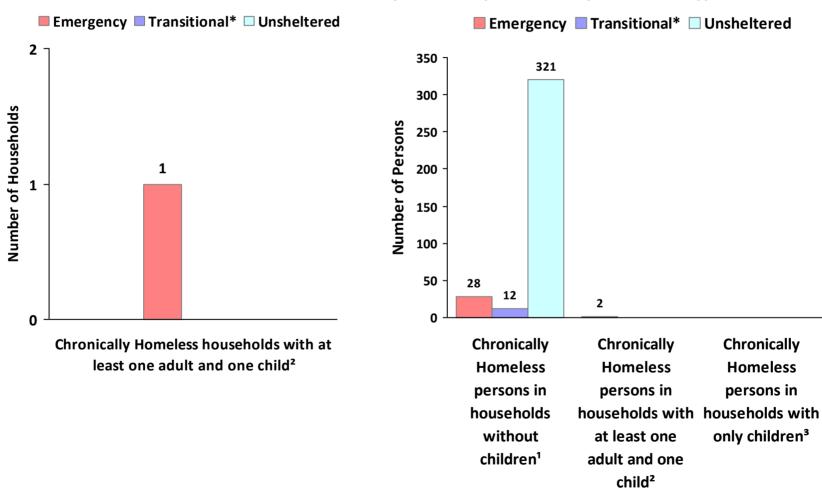

# 2019 Point in Time Count Summarized by Chronically Homeless by Household Type

<sup>\*</sup> Safe Haven programs are included in the Transitional Housing category.

<sup>&</sup>lt;sup>1</sup>This category includes single adults, adult couples with no children, and groups of adults. <sup>2</sup>This category includes households with one adult and at least one child under age 18.

<sup>&</sup>lt;sup>3</sup>This category includes persons under age 18, including children in one -child households, adolescent parents and their children, adolescent siblings, or other household configurations composed only of children.