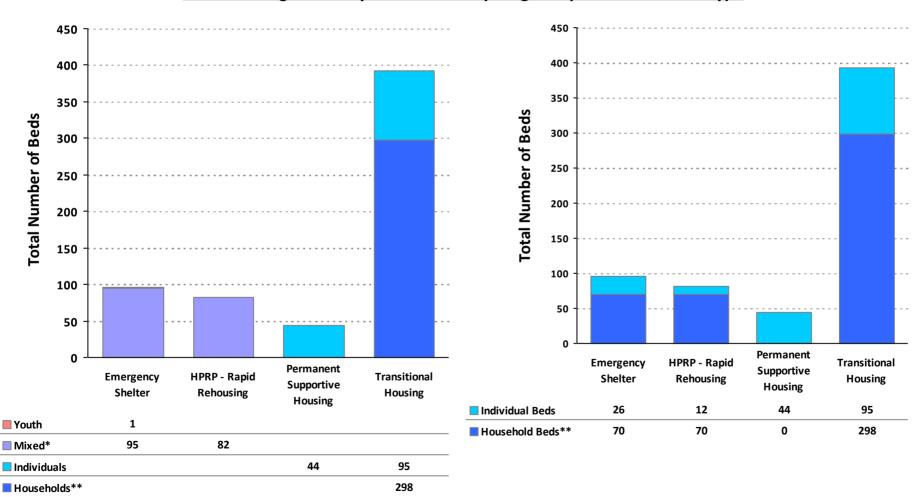

### 2011 Housing Inventory Summarized by Target Population and Bed Type

<sup>\*</sup> Mixed beds may serve any target population

<sup>\*\*</sup> Households and Household Beds refer to Households with Children