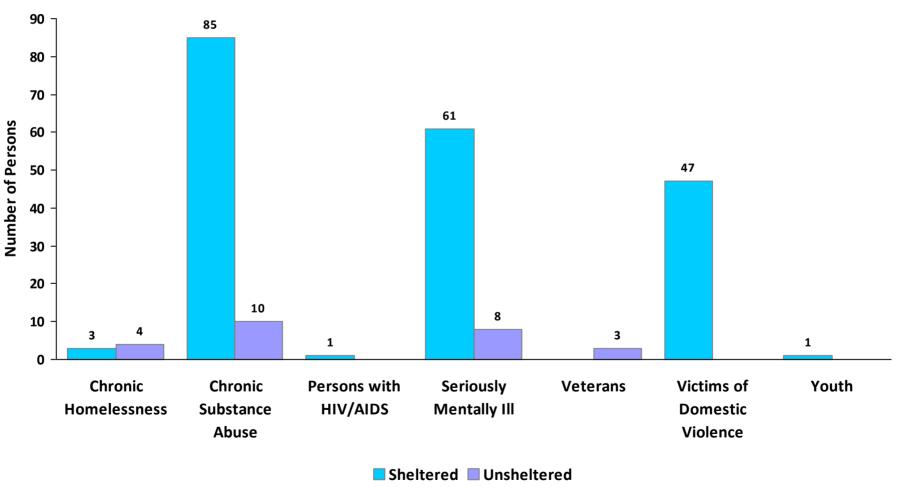

**CoC Name: Bristol/Bensalem/Bucks County CoC** 

CoC Number: PA-511

## 2011 Awards by Program and Renewal Type





**CoC Name: Bristol/Bensalem/Bucks County CoC** 

CoC Number: PA-511

### 2011 Housing Inventory Summarized by Target Population and Bed Type



<sup>\*</sup> Mixed beds may serve any target population

<sup>\*\*</sup> Households and Household Beds refer to Households with Children



**CoC Name: Bristol/Bensalem/Bucks County CoC** 

CoC Number: PA-511

### **2011 Point in Time Count Summarized by Household Type**

#### **Proportion of Households Served by Program Type**







**CoC Name: Bristol/Bensalem/Bucks County CoC** 

CoC Number: PA-511

# **2010 Point in Time Count Summarized by Sub-Population**