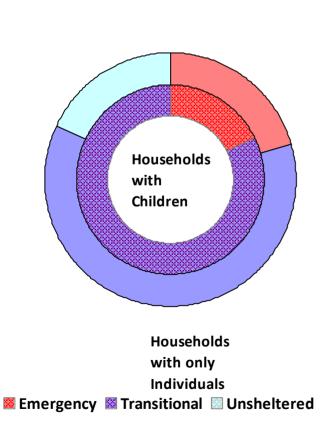

### **2011 Point in Time Count Summarized by Household Type**

#### **Proportion of Households Served by Program Type**

**CoC Name: Bristol/Bensalem/Bucks County CoC** 

CoC Number: PA-511