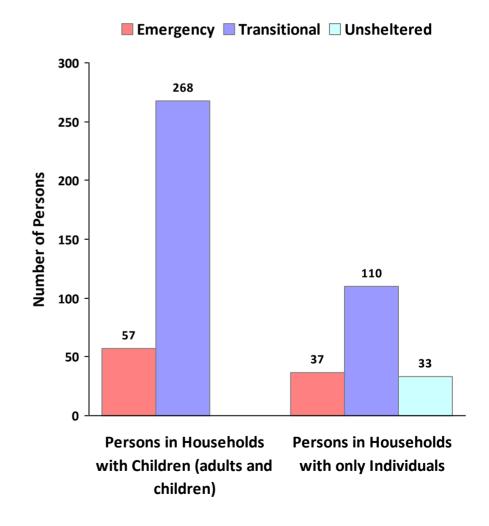

### **2011 Point in Time Count Summarized by Household Type**

#### **Proportion of Households Served by Program Type**

**CoC Name: Bristol/Bensalem/Bucks County CoC** 

CoC Number: PA-511