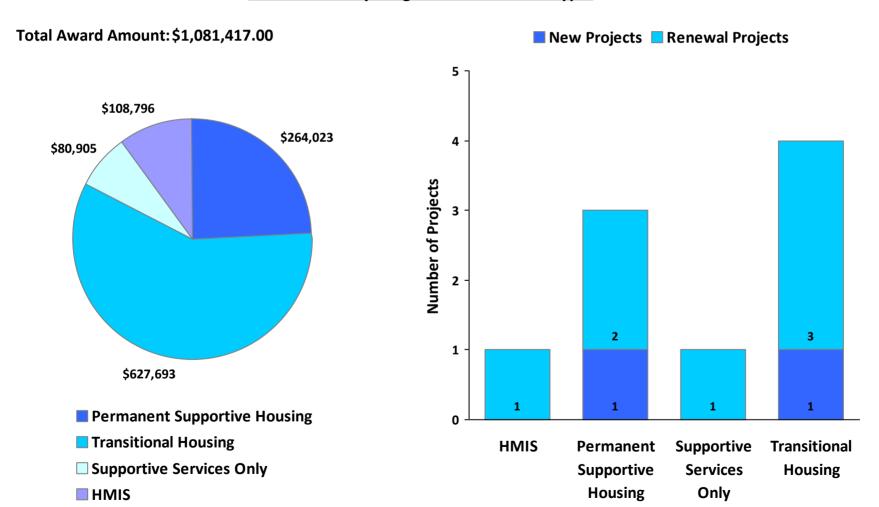

## 2011 Awards by Program and Renewal Type

**CoC Name: Bristol/Bensalem/Bucks County CoC** 

CoC Number: PA-511