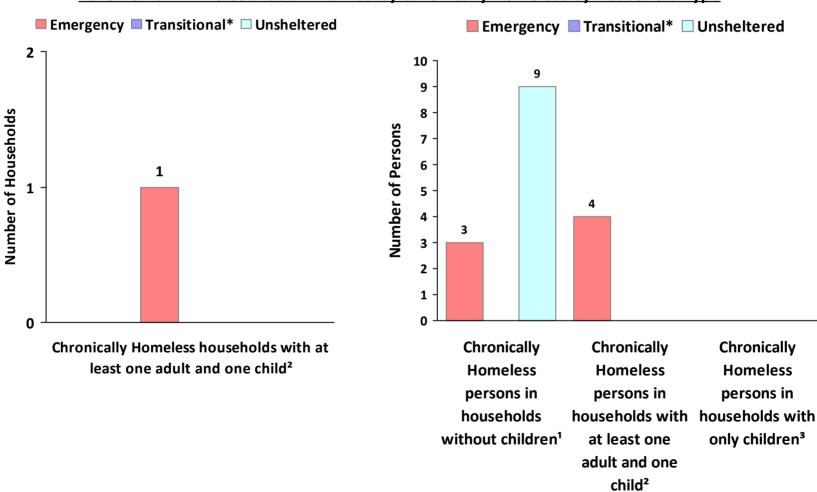

# 2019 Point in Time Count Summarized by Chronically Homeless by Household Type

<sup>\*</sup> Safe Haven programs are included in the Transitional Housing category.

<sup>&</sup>lt;sup>1</sup>This category includes single adults, adult couples with no children, and groups of adults. <sup>2</sup>This category includes households with one adult and at least one child under age 18.

<sup>&</sup>lt;sup>3</sup>This category includes persons under age 18, including children in one -child households, adolescent parents and their children, adolescent siblings, or other household configurations composed only of children.