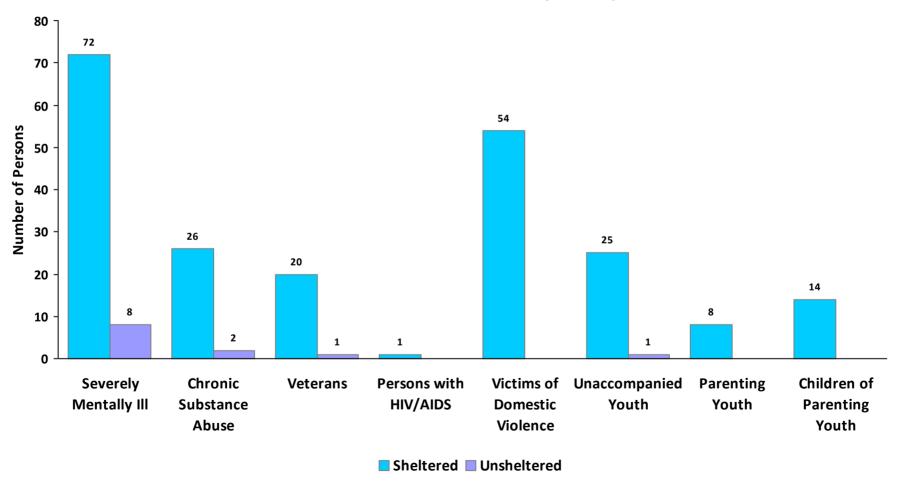

510

**CoC Name:** Lancaster City & County CoC

# 2019 Point in Time Count Summarized by Chronically Homeless by Household Type



<sup>\*</sup> Safe Haven programs are included in the Transitional Housing category.

<sup>&</sup>lt;sup>1</sup>This category includes single adults, adult couples with no children, and groups of adults. <sup>2</sup>This category includes households with one adult and at least one child under age 18.

<sup>&</sup>lt;sup>3</sup>This category includes persons under age 18, including children in one -child households, adolescent parents and their children, adolescent siblings, or other household configurations composed only of children.



CoC Number: PA-510

**CoC Name:** Lancaster City & County CoC

### **2019 Point in Time Count Summarized by Sub-Population**