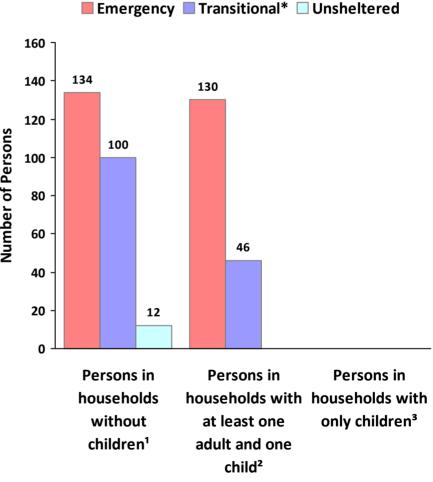

#### **2019 Point in Time Count Summarized by Household Type**

# 

<sup>\*</sup> Safe Haven programs are included in the Transitional Housing category.

<sup>&#</sup>x27;This category includes single adults, adult couples with no children, and groups of adults. 'This category includes households with one adult and at least one child under age 18.

<sup>&</sup>lt;sup>3</sup>This category includes persons under age 18, including children in one-child households, adolescent parents and their children, adolescent siblings, or other household configurations composed only of children.