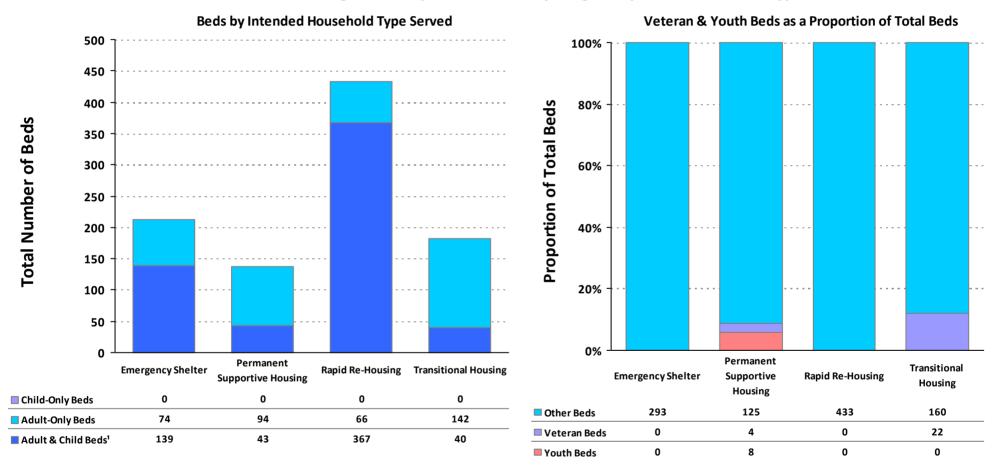

### **2019 Housing Inventory Summarized by Target Population and Bed Type**

CoC Number: PA-510

**CoC Name: Lancaster City & County CoC** 