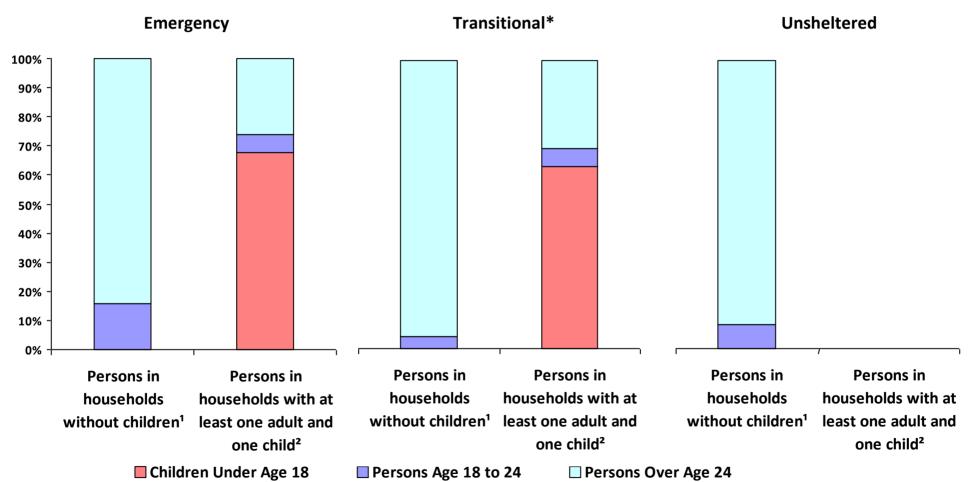

## 2019 Point-In-Time Count Proportion of Persons in each Age Group by Household Type

<sup>\*</sup> Safe Haven programs are included in the Transitional Housing category.

<sup>&</sup>lt;sup>1</sup>This category includes single adults, adult couples with no children, and groups of adults. <sup>2</sup>This category includes households with one adult and at least one child under age 18.

# 

<sup>\*</sup> Safe Haven programs are included in the Transitional Housing category.

<sup>&#</sup>x27;This category includes single adults, adult couples with no children, and groups of adults. 'This category includes households with one adult and at least one child under age 18.

<sup>&</sup>lt;sup>3</sup>This category includes persons under age 18, including children in one-child households, adolescent parents and their children, adolescent siblings, or other household configurations composed only of children.