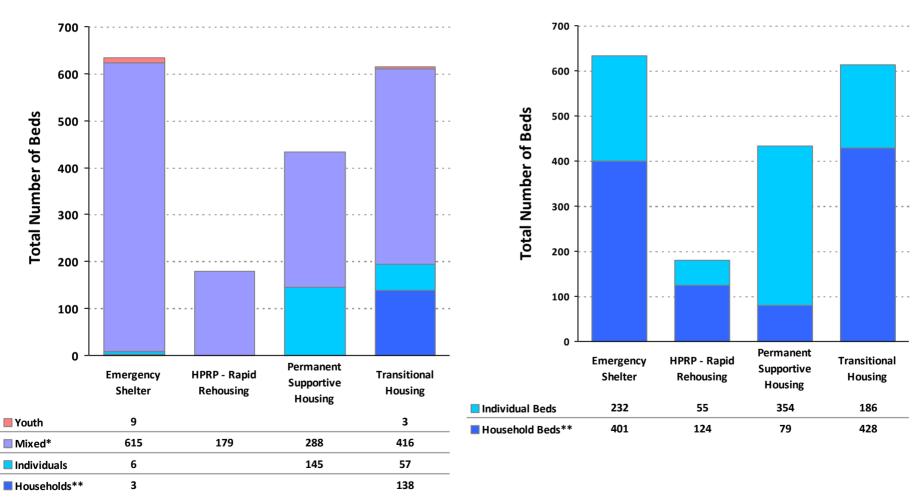

## **2011 Housing Inventory Summarized by Target Population and Bed Type**

<sup>\*</sup> Mixed beds may serve any target population

<sup>\*\*</sup> Households and Household Beds refer to Households with Children