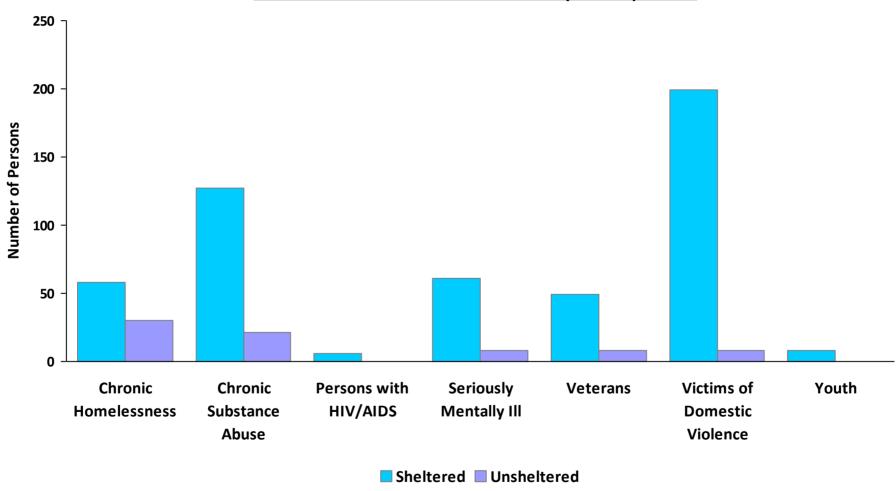

**CoC Name: Altoona/Central Pennsylvania CoC** 

Total Award Amount: \$6,622,203.00

CoC Number: PA-507

## 2009 Awards by Program and Renewal Type









**CoC Name: Altoona/Central Pennsylvania CoC** 

CoC Number: PA-507

## 2009 Housing Inventory Summarized by Target Population and Bed Type





**CoC Name: Altoona/Central Pennsylvania CoC** 

CoC Number: PA-507

### **2009 Point in Time Count Summarized by Household Type**

#### **Proportion of Households Served by Program Type**









**CoC Name: Altoona/Central Pennsylvania CoC** 

CoC Number: PA-507

# **2009 Point in Time Count Summarized by Sub-Population**