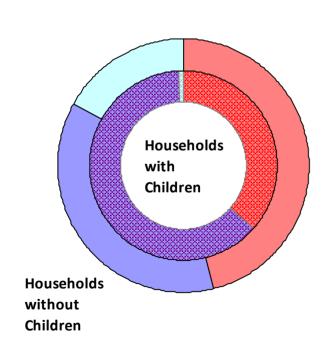

**CoC Name: Altoona/Central Pennsylvania CoC** 

Total Award Amount: \$6,622,203.00

CoC Number: PA-507

## 2009 Awards by Program and Renewal Type









**CoC Name: Altoona/Central Pennsylvania CoC** 

CoC Number: PA-507

## 2009 Housing Inventory Summarized by Target Population and Bed Type





**CoC Name: Altoona/Central Pennsylvania CoC** 

CoC Number: PA-507

### **2009 Point in Time Count Summarized by Household Type**

#### **Proportion of Households Served by Program Type**









**CoC Name: Altoona/Central Pennsylvania CoC** 

CoC Number: PA-507

# **2009 Point in Time Count Summarized by Sub-Population**