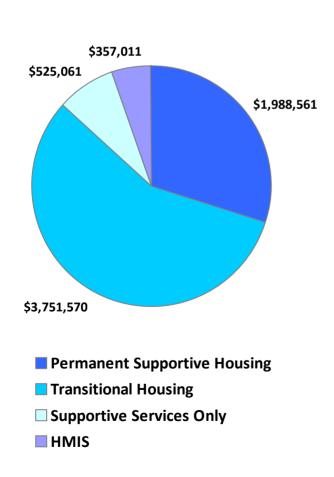

**CoC Name: Altoona/Central Pennsylvania CoC** 

Total Award Amount: \$6,622,203.00

CoC Number: PA-507