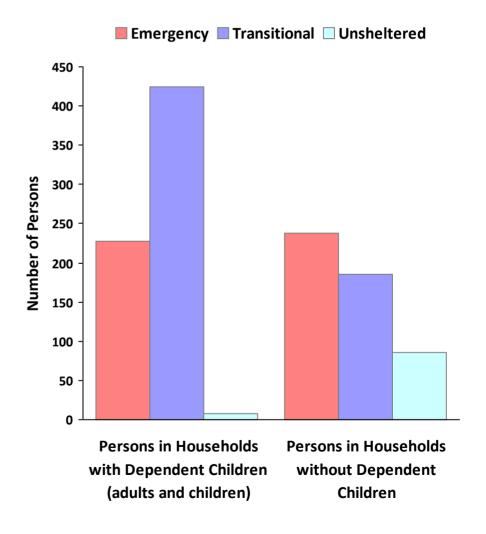

### **2009 Point in Time Count Summarized by Household Type**

#### **Proportion of Households Served by Program Type**

**CoC Name: Altoona/Central Pennsylvania CoC** 

CoC Number: PA-507