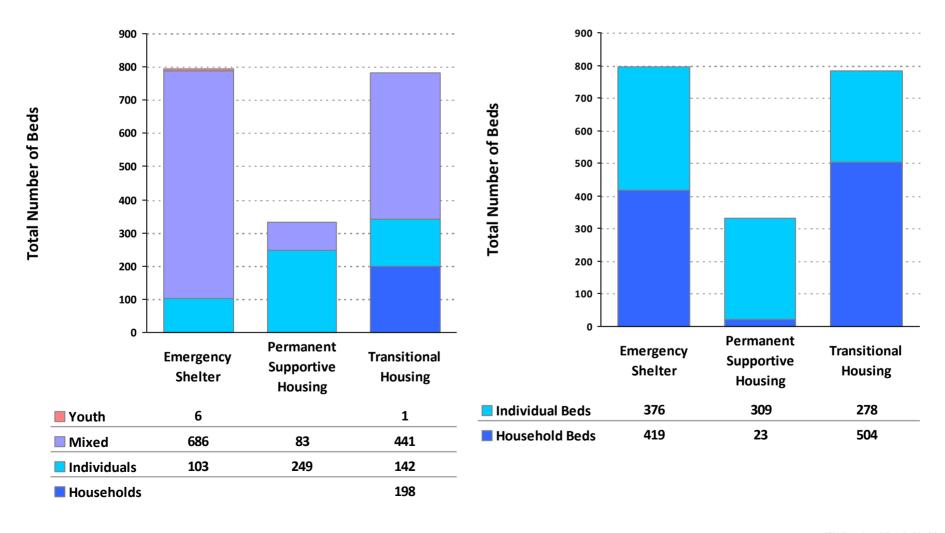

## 2009 Housing Inventory Summarized by Target Population and Bed Type

**CoC Name: Altoona/Central Pennsylvania CoC** 

CoC Number: PA-507