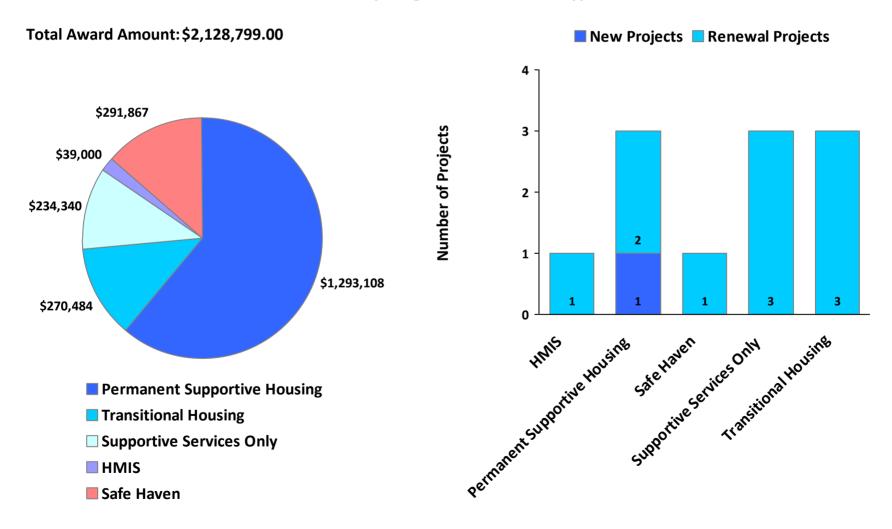

## CoC Name: Hillsboro/Beaverton/Washington County CoC

#### CoC Number: OR-506

## 2010 Awards by Program and Renewal Type





# CoC Name: Hillsboro/Beaverton/Washington County CoC

#### CoC Number: OR-506



33

# 2010 Housing Inventory Summarized by Target Population and Bed Type

\* Mixed beds may serve any target population

Households\*\*

\*\* Households and Household Beds refer to Households with Children

88

68



# CoC Name: Hillsboro/Beaverton/Washington County CoC

#### CoC Number: OR-506

# 2010 Point in Time Count Summarized by Household Type





## CoC Name: Hillsboro/Beaverton/Washington County CoC

## CoC Number: OR-506



### 2010 Point in Time Count Summarized by Sub-Population

Sheltered Unsheltered