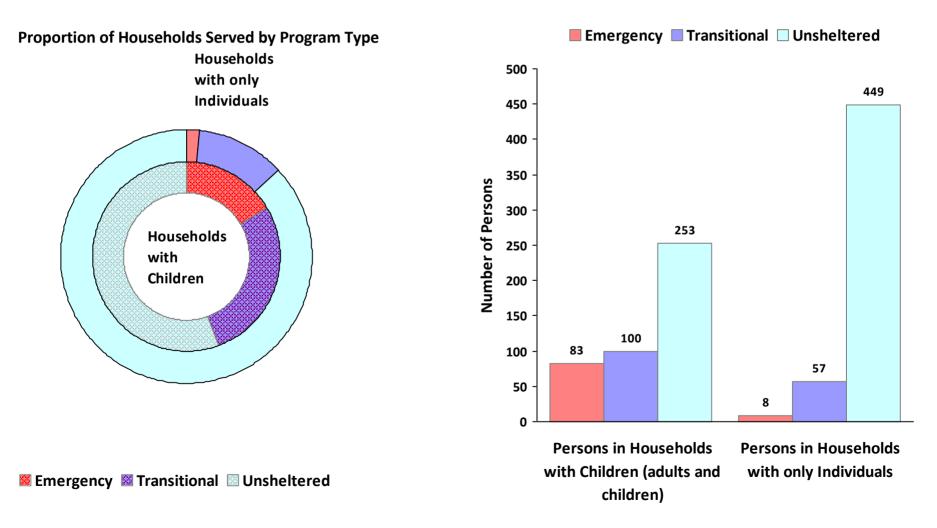

## CoC Name: Hillsboro/Beaverton/Washington County CoC

#### CoC Number: OR-506

## 2010 Awards by Program and Renewal Type





# CoC Name: Hillsboro/Beaverton/Washington County CoC

#### CoC Number: OR-506



33

# 2010 Housing Inventory Summarized by Target Population and Bed Type

\* Mixed beds may serve any target population

Households\*\*

\*\* Households and Household Beds refer to Households with Children

88

68



# CoC Name: Hillsboro/Beaverton/Washington County CoC

#### CoC Number: OR-506

# 2010 Point in Time Count Summarized by Household Type





## CoC Name: Hillsboro/Beaverton/Washington County CoC

## CoC Number: OR-506



### 2010 Point in Time Count Summarized by Sub-Population

Sheltered Unsheltered