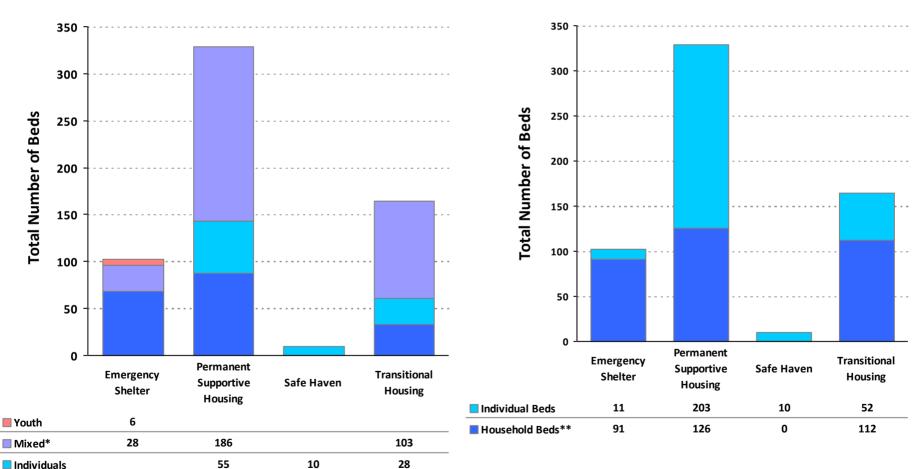

# 2010 Housing Inventory Summarized by Target Population and Bed Type

\* Mixed beds may serve any target population

Households\*\*

\*\* Households and Household Beds refer to Households with Children

88

68