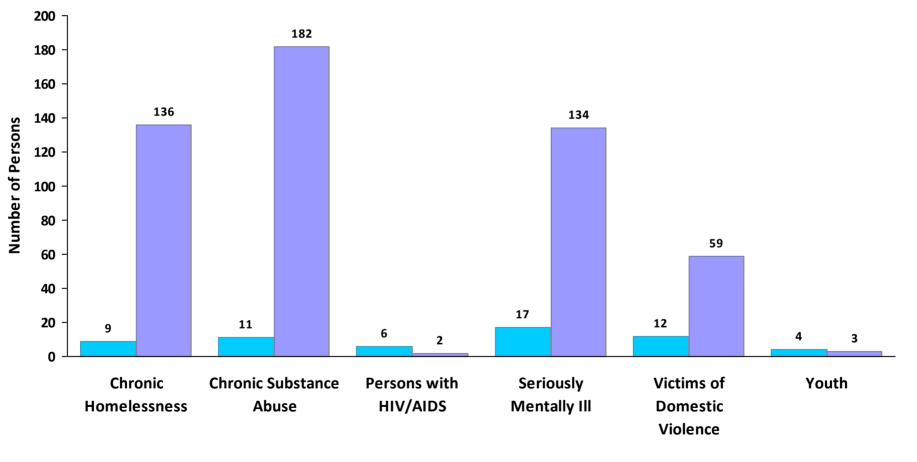

### 2010 Point in Time Count Summarized by Sub-Population

Sheltered Unsheltered