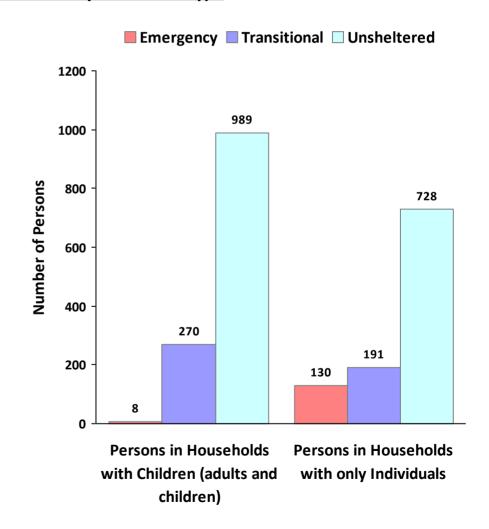

**CoC Name: Salem/Marion, Polk Counties CoC** 

CoC Number: OR-504

## 2010 Awards by Program and Renewal Type





**CoC Name: Salem/Marion, Polk Counties CoC** 

CoC Number: OR-504

### 2010 Housing Inventory Summarized by Target Population and Bed Type





<sup>\*</sup> Mixed beds may serve any target population

<sup>\*\*</sup> Households and Household Beds refer to Households with Children



**CoC Name: Salem/Marion, Polk Counties CoC** 

CoC Number: OR-504

#### **2010 Point in Time Count Summarized by Household Type**

#### **Proportion of Households Served by Program Type**









**CoC Name: Salem/Marion, Polk Counties CoC** 

CoC Number: OR-504

# **2010 Point in Time Count Summarized by Sub-Population**