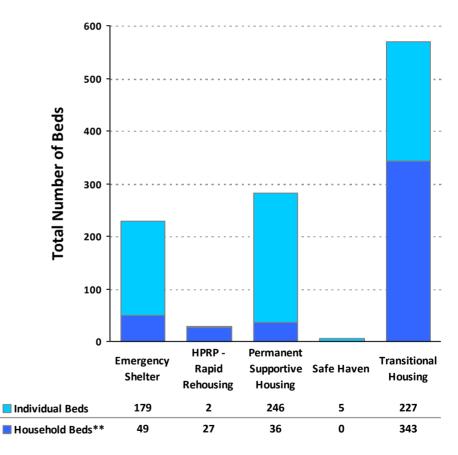

#### **Proportion of Households Served by Program Type**

**CoC Name: Salem/Marion, Polk Counties CoC** 

CoC Number: OR-504