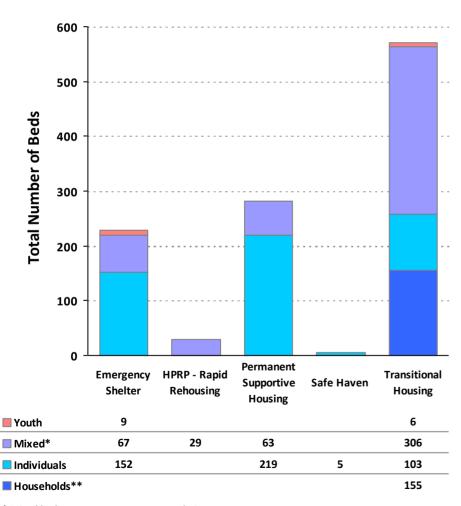

### 2010 Housing Inventory Summarized by Target Population and Bed Type

<sup>\*</sup> Mixed beds may serve any target population

<sup>\*\*</sup> Households and Household Beds refer to Households with Children