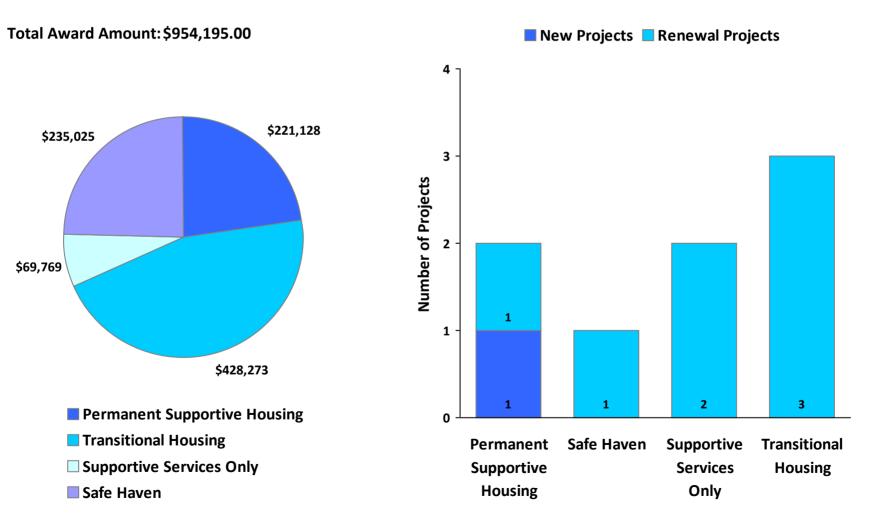

## 2010 Awards by Program and Renewal Type

**CoC Name: Salem/Marion, Polk Counties CoC** 

CoC Number: OR-504