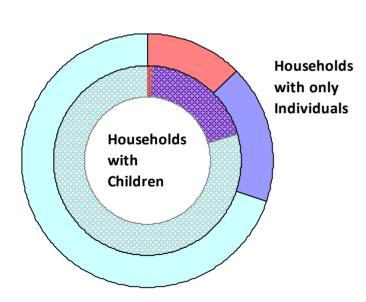

**CoC Name: Salem/Marion, Polk Counties CoC** 

CoC Number: OR-504

## 2010 Awards by Program and Renewal Type





**CoC Name: Salem/Marion, Polk Counties CoC** 

CoC Number: OR-504

### 2010 Housing Inventory Summarized by Target Population and Bed Type





<sup>\*</sup> Mixed beds may serve any target population

<sup>\*\*</sup> Households and Household Beds refer to Households with Children



**CoC Name: Salem/Marion, Polk Counties CoC** 

CoC Number: OR-504

#### **2010 Point in Time Count Summarized by Household Type**

#### **Proportion of Households Served by Program Type**









**CoC Name: Salem/Marion, Polk Counties CoC** 

CoC Number: OR-504

# **2010 Point in Time Count Summarized by Sub-Population**