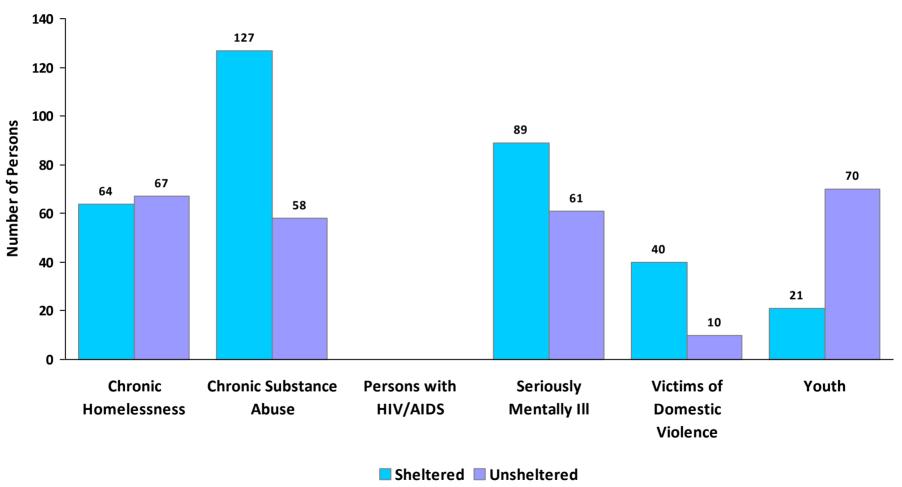

**CoC Name: Salem/Marion, Polk Counties CoC** 

CoC Number: OR-504

## 2010 Awards by Program and Renewal Type





**CoC Name: Salem/Marion, Polk Counties CoC** 

CoC Number: OR-504

### 2010 Housing Inventory Summarized by Target Population and Bed Type





<sup>\*</sup> Mixed beds may serve any target population

<sup>\*\*</sup> Households and Household Beds refer to Households with Children



**CoC Name: Salem/Marion, Polk Counties CoC** 

CoC Number: OR-504

#### **2010 Point in Time Count Summarized by Household Type**

#### **Proportion of Households Served by Program Type**









**CoC Name: Salem/Marion, Polk Counties CoC** 

CoC Number: OR-504

# **2010 Point in Time Count Summarized by Sub-Population**