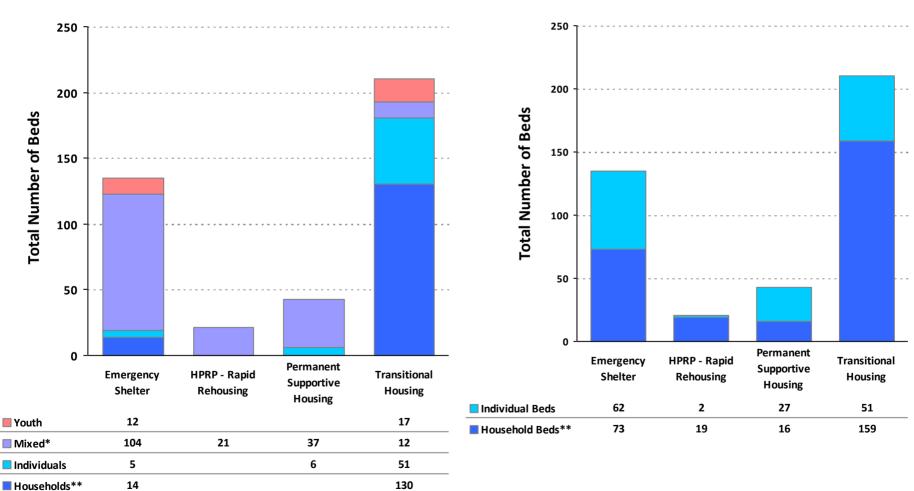

### **2011 Housing Inventory Summarized by Target Population and Bed Type**

<sup>\*</sup> Mixed beds may serve any target population

<sup>\*\*</sup> Households and Household Beds refer to Households with Children