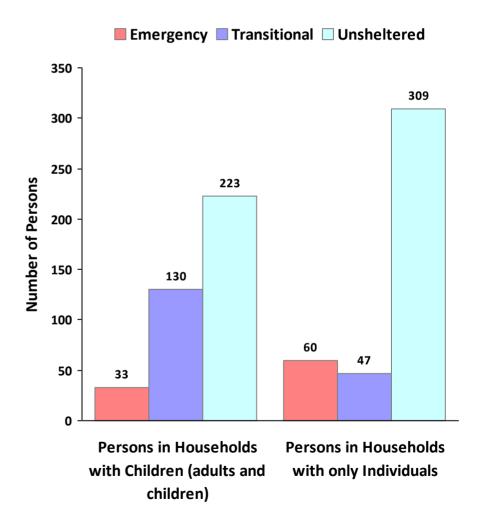

**CoC Name: Central Oregon CoC** 

CoC Number: OR-503

# 2011 Awards by Program and Renewal Type





**CoC Name: Central Oregon CoC** 

CoC Number: OR-503

### **2011 Housing Inventory Summarized by Target Population and Bed Type**



<sup>\*</sup> Mixed beds may serve any target population

<sup>\*\*</sup> Households and Household Beds refer to Households with Children



**CoC Name: Central Oregon CoC** 

CoC Number: OR-503

### **2011 Point in Time Count Summarized by Household Type**

#### **Proportion of Households Served by Program Type**









**CoC Name: Central Oregon CoC** 

CoC Number: OR-503

# **2010 Point in Time Count Summarized by Sub-Population**