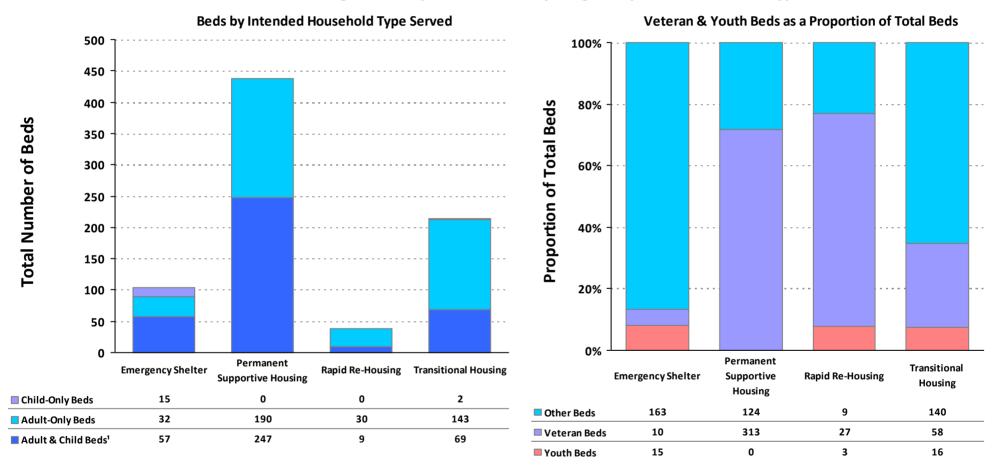

#### **2019 Housing Inventory Summarized by Target Population and Bed Type**

CoC Number: OR-502

CoC Name: Medford, Ashland/Jackson County CoC