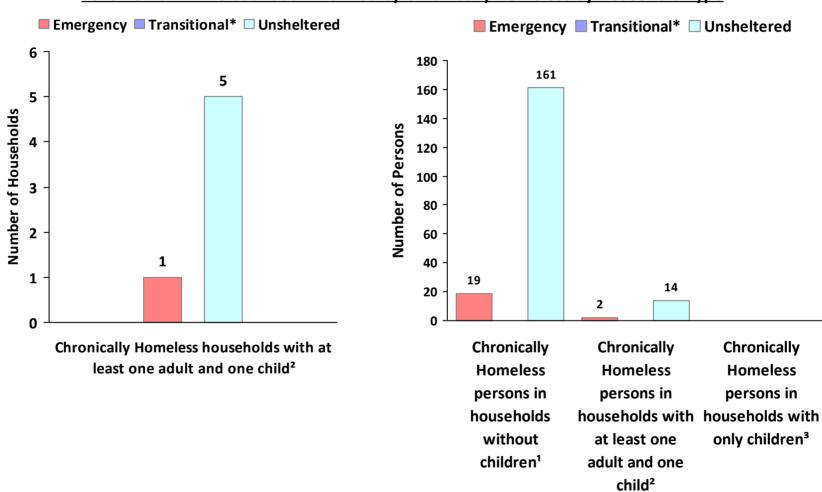

# 2019 Point in Time Count Summarized by Chronically Homeless by Household Type

<sup>\*</sup> Safe Haven programs are included in the Transitional Housing category.

<sup>&</sup>lt;sup>1</sup>This category includes single adults, adult couples with no children, and groups of adults. <sup>2</sup>This category includes households with one adult and at least one child under age 18.

<sup>3</sup>This category includes persons under age 18, including children in one -child households, adolescent parents and their children, adolescent siblings, or other household configurations composed only of children.