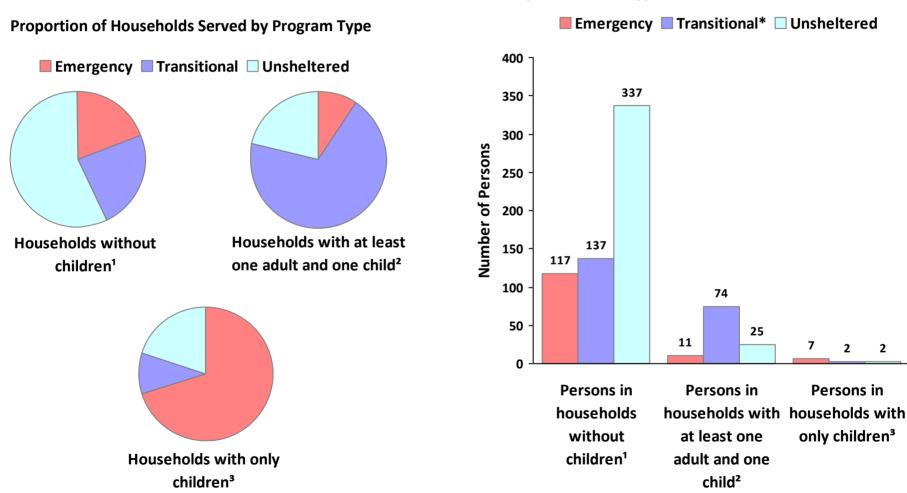

## **2019 Point in Time Count Summarized by Household Type**

<sup>\*</sup> Safe Haven programs are included in the Transitional Housing category.

<sup>&#</sup>x27;This category includes single adults, adult couples with no children, and groups of adults. 'This category includes households with one adult and at least one child under age 18.

<sup>&</sup>lt;sup>3</sup>This category includes persons under age 18, including children in one-child households, adolescent parents and their children, adolescent siblings, or other household configurations composed only of children.