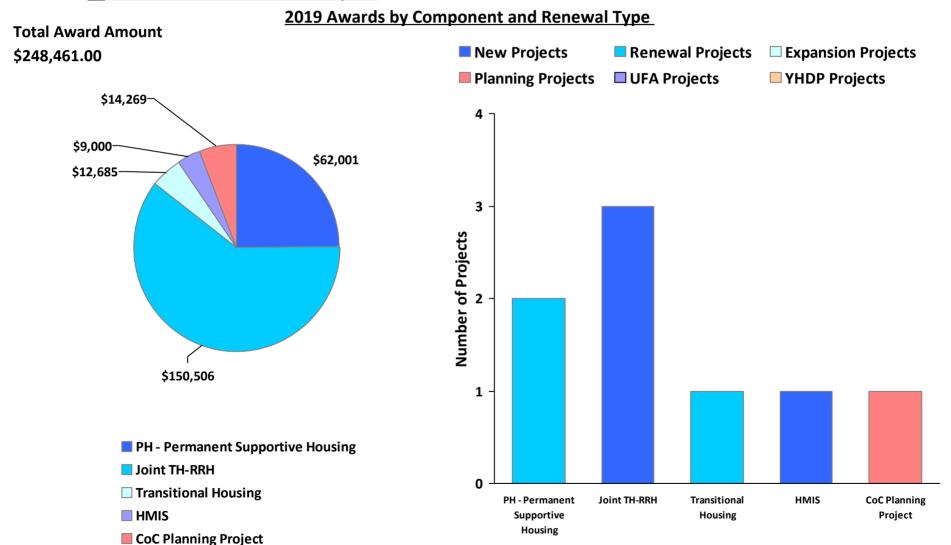

CoC Number: OR-502

CoC Name: Medford, Ashland/Jackson County CoC





CoC Number: OR-502

CoC Name: Medford, Ashland/Jackson County CoC





CoC Number: OR-502

CoC Name: Medford, Ashland/Jackson County CoC

#### **2019 Housing Inventory Summarized by Target Population and Bed Type**





CoC Number: OR-502

CoC Name: Medford, Ashland/Jackson County CoC

## **2019 Point in Time Count Summarized by Household Type**



<sup>\*</sup> Safe Haven programs are included in the Transitional Housing category.

<sup>&#</sup>x27;This category includes single adults, adult couples with no children, and groups of adults. 'This category includes households with one adult and at least one child under age 18.

<sup>&</sup>lt;sup>3</sup>This category includes persons under age 18, including children in one-child households, adolescent parents and their children, adolescent siblings, or other household configurations composed only of childre