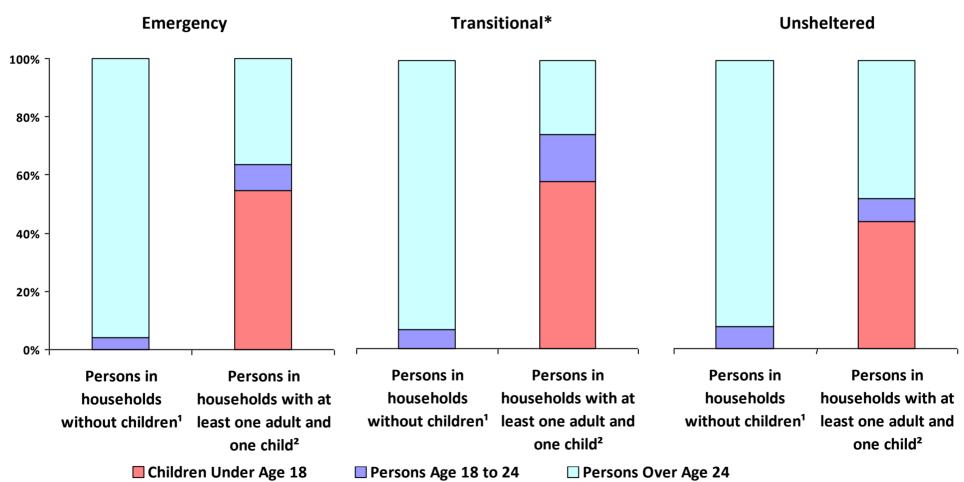

## 2019 Point-In-Time Count Proportion of Persons in each Age Group by Household Type

<sup>\*</sup> Safe Haven programs are included in the Transitional Housing category.

<sup>&#</sup>x27;This category includes single adults, adult couples with no children, and groups of adults. 'This category includes households with one adult and at least one child under age 18.