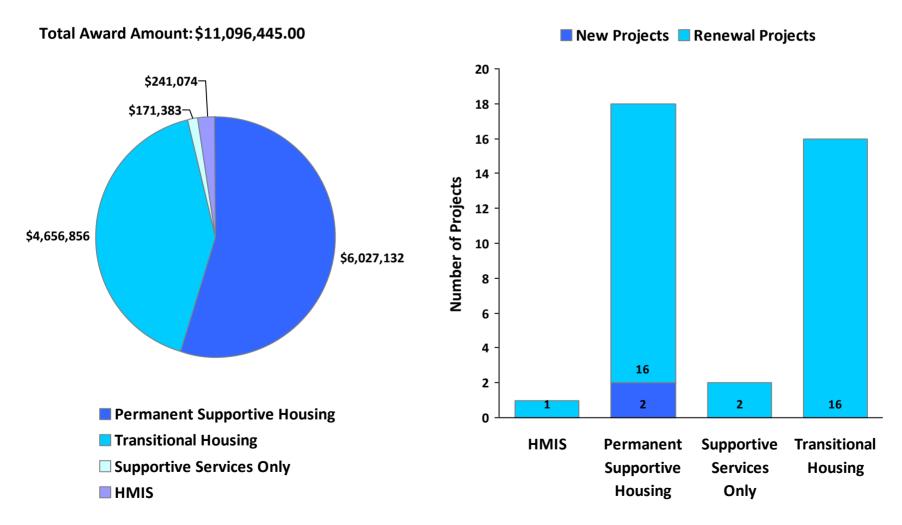

# 2011 Awards by Program and Renewal Type

# CoC Name: Portland/Gresham/Multnomah County CoC

### CoC Number: OR-501