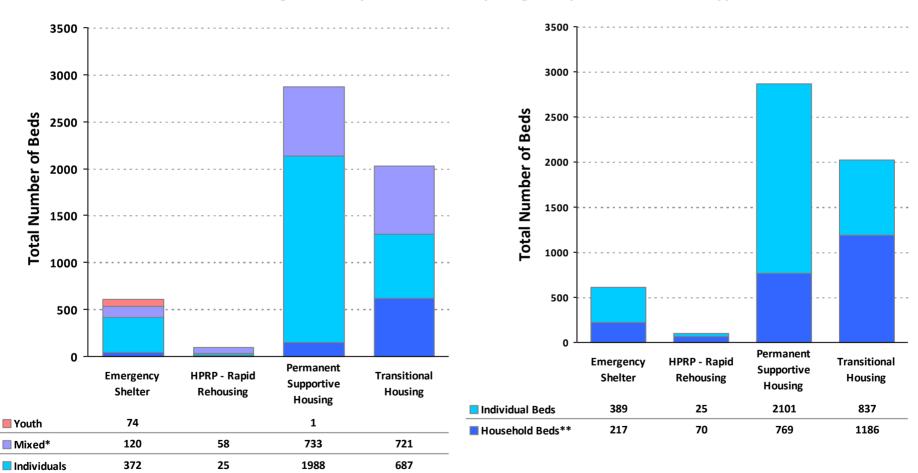

# 2011 Housing Inventory Summarized by Target Population and Bed Type

\* Mixed beds may serve any target population

Households\*\*

\*\* Households and Household Beds refer to Households with Children

12

148

615

40