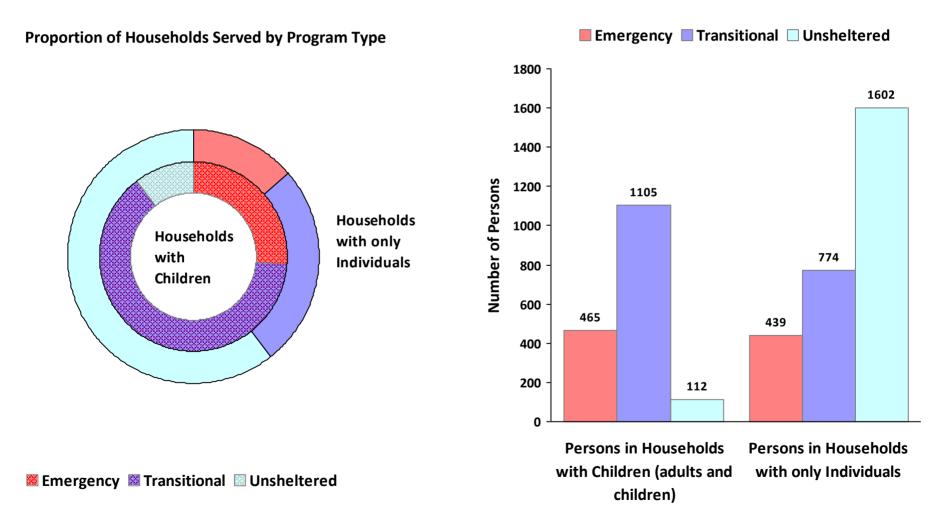

## CoC Name: Portland/Gresham/Multnomah County CoC

### CoC Number: OR-501

# 2011 Awards by Program and Renewal Type





# CoC Name: Portland/Gresham/Multnomah County CoC

### CoC Number: OR-501



# 2011 Housing Inventory Summarized by Target Population and Bed Type

\* Mixed beds may serve any target population

Households\*\*

\*\* Households and Household Beds refer to Households with Children

12

148

615

40



# CoC Name: Portland/Gresham/Multnomah County CoC

#### CoC Number: OR-501

# 2011 Point in Time Count Summarized by Household Type





## CoC Name: Portland/Gresham/Multnomah County CoC

### CoC Number: OR-501



### 2010 Point in Time Count Summarized by Sub-Population

Sheltered 🔲 Unsheltered