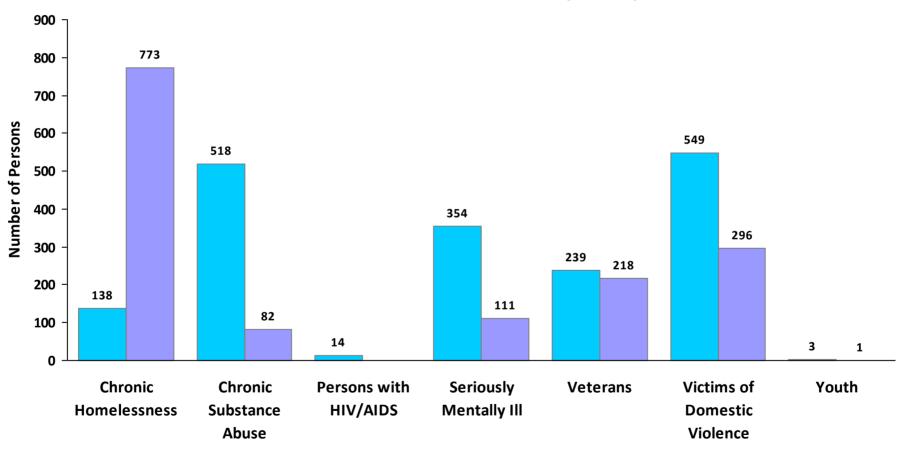

### 2010 Point in Time Count Summarized by Sub-Population

Sheltered 🔲 Unsheltered