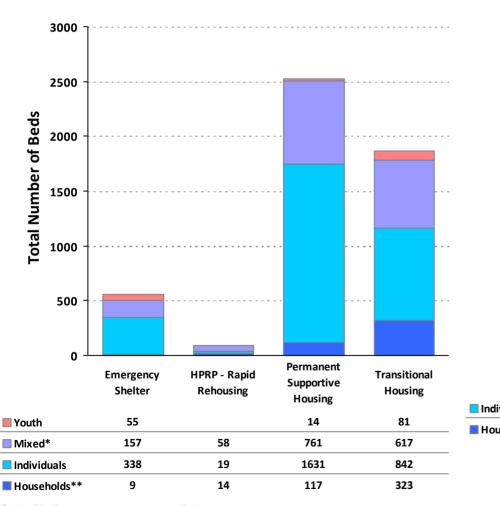

## 2010 Housing Inventory Summarized by Target Population and Bed Type

<sup>\*</sup> Mixed beds may serve any target population

<sup>\*\*</sup> Households and Household Beds refer to Households with Children