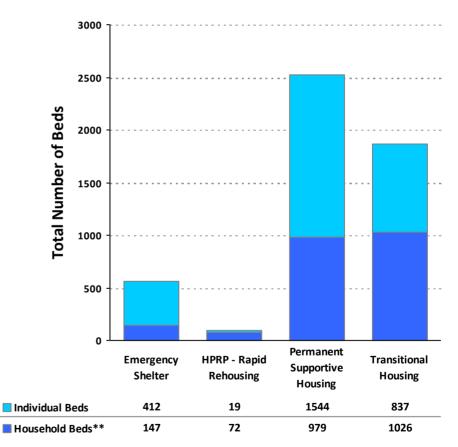

## 2010 Housing Inventory Summarized by Target Population and Bed Type

<sup>\*</sup> Mixed beds may serve any target population

<sup>\*\*</sup> Households and Household Beds refer to Households with Children