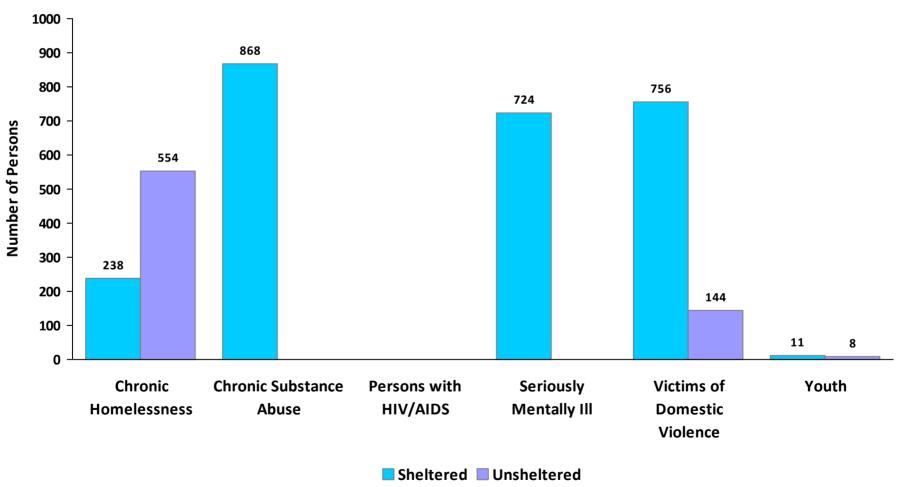

**CoC Name: Portland/Gresham/Multnomah County CoC** 

CoC Number: OR-501

## 2010 Awards by Program and Renewal Type





# CoC Name: Portland/Gresham/Multnomah County CoC

CoC Number: OR-501

## 2010 Housing Inventory Summarized by Target Population and Bed Type





<sup>\*</sup> Mixed beds may serve any target population

<sup>\*\*</sup> Households and Household Beds refer to Households with Children



**CoC Name: Portland/Gresham/Multnomah County CoC** 

CoC Number: OR-501

#### **2010 Point in Time Count Summarized by Household Type**

#### **Proportion of Households Served by Program Type**









**CoC Name: Portland/Gresham/Multnomah County CoC** 

CoC Number: OR-501

## **2010 Point in Time Count Summarized by Sub-Population**