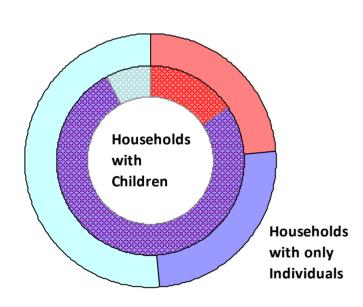

#### **Proportion of Households Served by Program Type**

**CoC Name: Portland/Gresham/Multnomah County CoC** 

CoC Number: OR-501