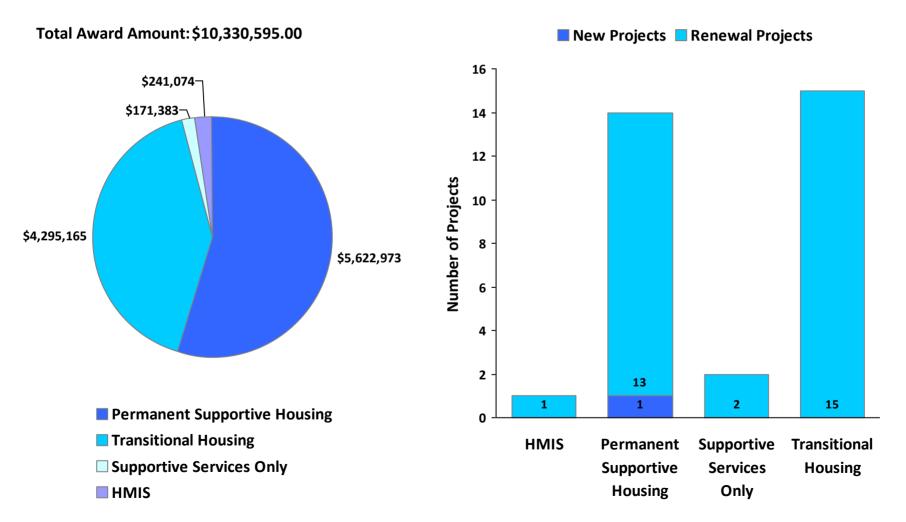

**CoC Name: Portland/Gresham/Multnomah County CoC** 

CoC Number: OR-501

## 2010 Awards by Program and Renewal Type





# CoC Name: Portland/Gresham/Multnomah County CoC

CoC Number: OR-501

## 2010 Housing Inventory Summarized by Target Population and Bed Type





<sup>\*</sup> Mixed beds may serve any target population

<sup>\*\*</sup> Households and Household Beds refer to Households with Children



**CoC Name: Portland/Gresham/Multnomah County CoC** 

CoC Number: OR-501

#### **2010 Point in Time Count Summarized by Household Type**

#### **Proportion of Households Served by Program Type**









**CoC Name: Portland/Gresham/Multnomah County CoC** 

CoC Number: OR-501

## **2010 Point in Time Count Summarized by Sub-Population**