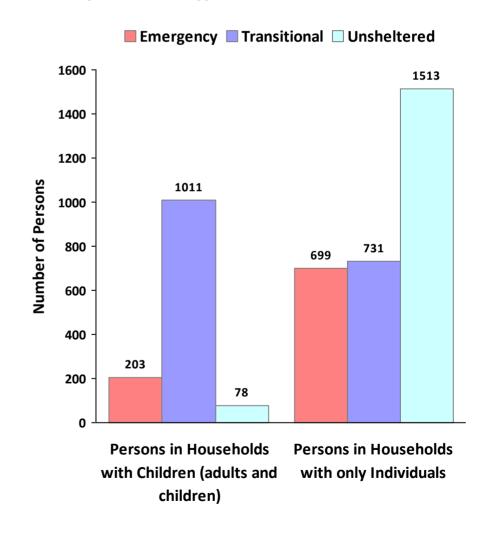

**CoC Name: Portland/Gresham/Multnomah County CoC** 

CoC Number: OR-501

## 2010 Awards by Program and Renewal Type





# CoC Name: Portland/Gresham/Multnomah County CoC

CoC Number: OR-501

## 2010 Housing Inventory Summarized by Target Population and Bed Type





<sup>\*</sup> Mixed beds may serve any target population

<sup>\*\*</sup> Households and Household Beds refer to Households with Children



**CoC Name: Portland/Gresham/Multnomah County CoC** 

CoC Number: OR-501

#### **2010 Point in Time Count Summarized by Household Type**

#### **Proportion of Households Served by Program Type**









**CoC Name: Portland/Gresham/Multnomah County CoC** 

CoC Number: OR-501

## **2010 Point in Time Count Summarized by Sub-Population**