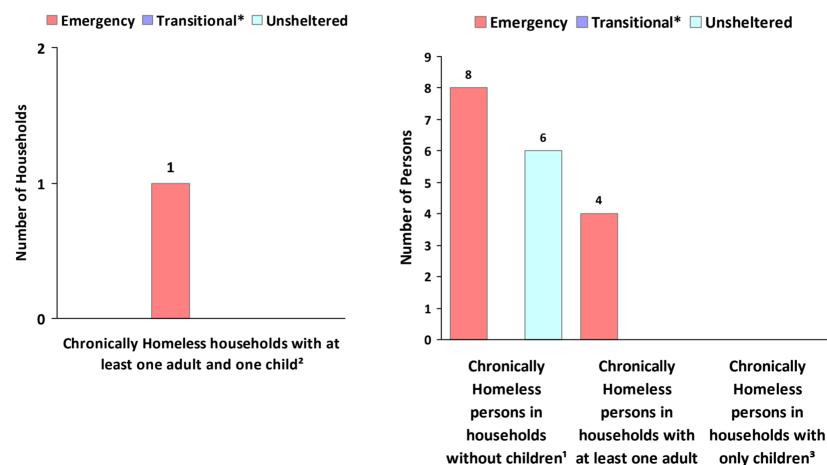

# 2019 Point in Time Count Summarized by Chronically Homeless by Household Type

<sup>\*</sup> Safe Haven programs are included in the Transitional Housing category.

and one child<sup>2</sup>

<sup>&</sup>lt;sup>1</sup>This category includes single adults, adult couples with no children, and groups of adults. <sup>2</sup>This category includes households with one adult and at least one child under age 18.

<sup>&</sup>lt;sup>3</sup>This category includes persons under age 18, including children in one -child households, adolescent parents and their children, adolescent siblings, or other household configurations composed only of children.