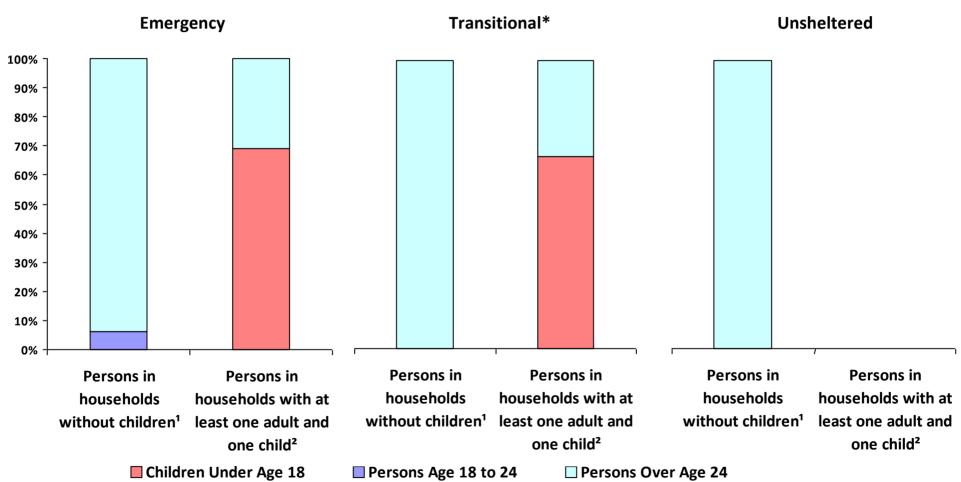

## 2019 Point-In-Time Count Proportion of Persons in each Age Group by Household Type

<sup>\*</sup> Safe Haven programs are included in the Transitional Housing category.

<sup>&#</sup>x27;This category includes single adults, adult couples with no children, and groups of adults. 'This category includes households with one adult and at least one child under age 18.

#### **2019 Point in Time Count Summarized by Household Type**

<sup>\*</sup> Safe Haven programs are included in the Transitional Housing category.

<sup>&#</sup>x27;This category includes single adults, adult couples with no children, and groups of adults. 'This category includes households with one adult and at least one child under age 18.

<sup>&</sup>lt;sup>3</sup>This category includes persons under age 18, including children in one-child households, adolescent parents and their children, adolescent siblings, or other household configurations composed only of children.