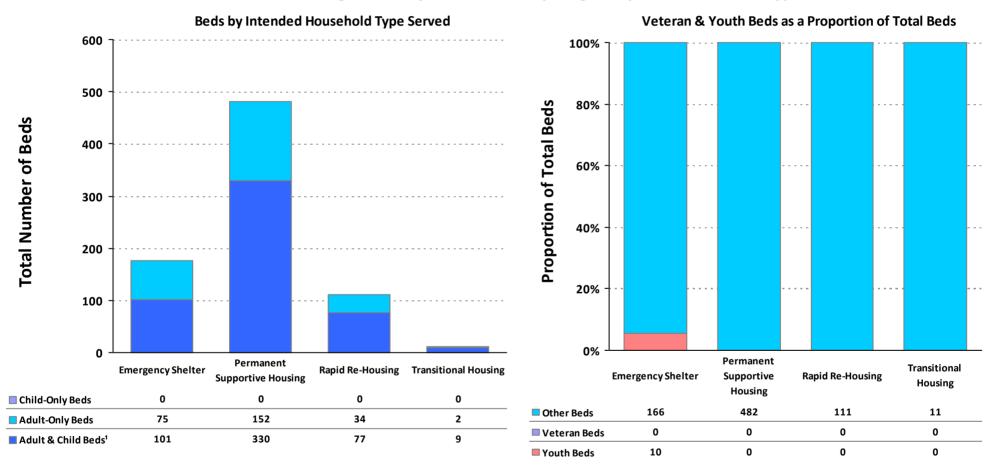

#### **2019 Housing Inventory Summarized by Target Population and Bed Type**

CoC Number: OH-504

CoC Name: Youngstown/Mahoning County CoC