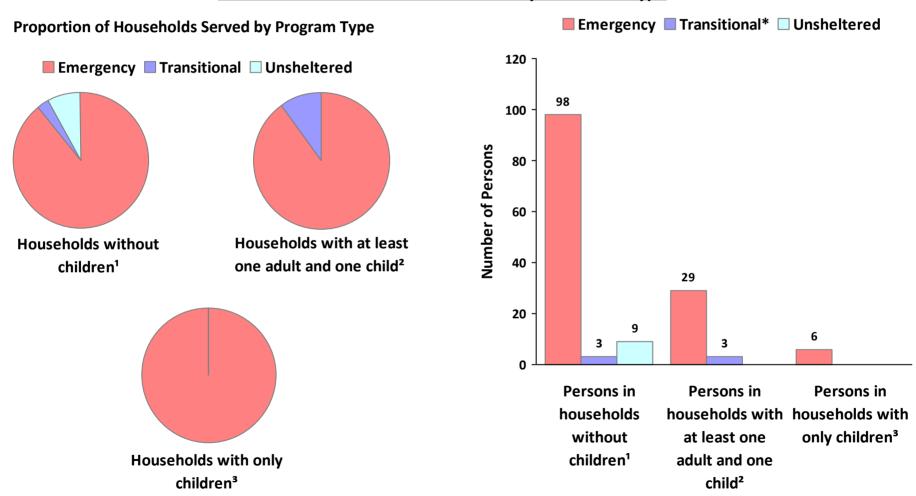

#### **2019 Point in Time Count Summarized by Household Type**

<sup>\*</sup> Safe Haven programs are included in the Transitional Housing category.

<sup>&#</sup>x27;This category includes single adults, adult couples with no children, and groups of adults. 'This category includes households with one adult and at least one child under age 18.

<sup>&</sup>lt;sup>3</sup>This category includes persons under age 18, including children in one-child households, adolescent parents and their children, adolescent siblings, or other household configurations composed only of children.