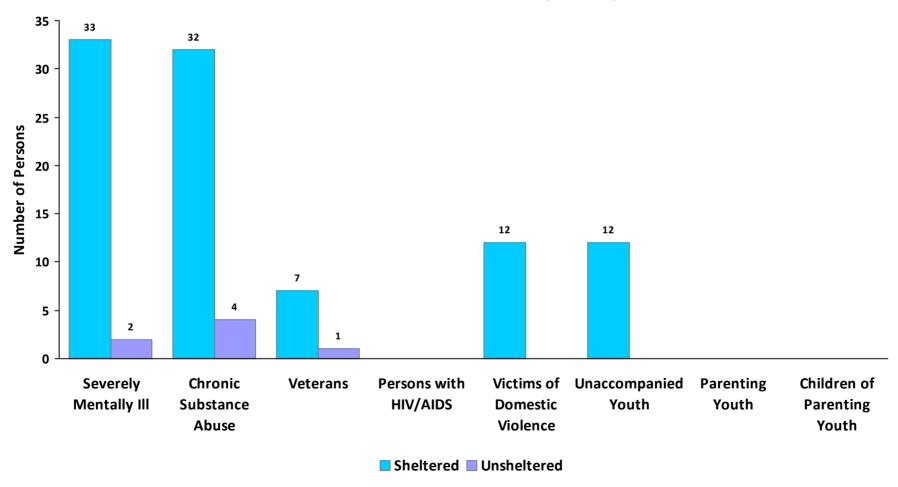

ng County CoC** 

# 2019 Point in Time Count Summarized by Chronically Homeless by Household Type



<sup>\*</sup> Safe Haven programs are included in the Transitional Housing category.

and one child<sup>2</sup>

<sup>&</sup>lt;sup>1</sup>This category includes single adults, adult couples with no children, and groups of adults. <sup>2</sup>This category includes households with one adult and at least one child under age 18.

<sup>&</sup>lt;sup>3</sup>This category includes persons under age 18, including children in one -child households, adolescent parents and their children, adolescent siblings, or other household configurations composed only of children.



CoC Number: OH-504

**CoC Name: Youngstown/Mahoning County CoC** 

## **2019 Point in Time Count Summarized by Sub-Population**