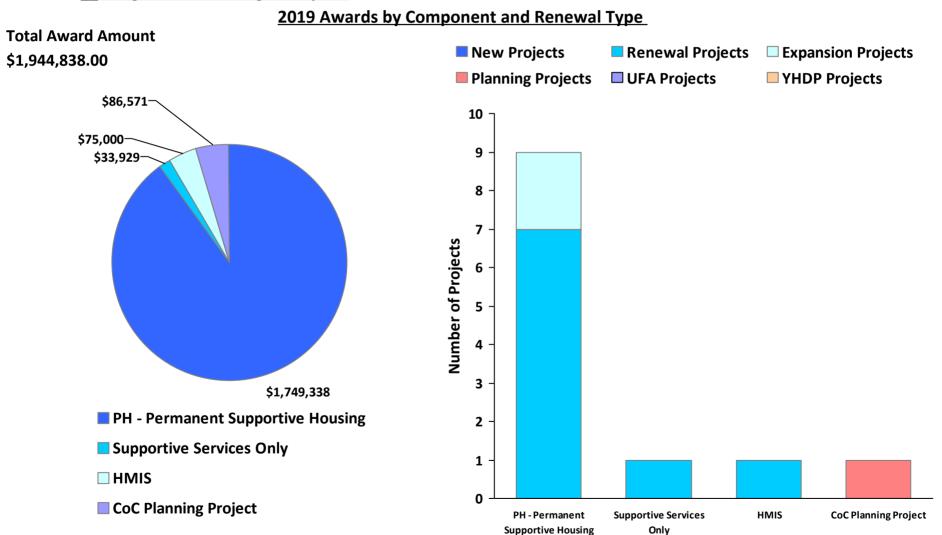

CoC Number: OH-504

**CoC Name: Youngstown/Mahoning County CoC** 





CoC Number: OH-504

CoC Name: Youngstown/Mahoning County CoC





CoC Number: OH-504

**CoC Name: Youngstown/Mahoning County CoC** 

#### **2019 Housing Inventory Summarized by Target Population and Bed Type**





CoC Number: OH-504

CoC Name: Youngstown/Mahoning County CoC

#### **2019 Point in Time Count Summarized by Household Type**



<sup>\*</sup> Safe Haven programs are included in the Transitional Housing category.

<sup>&#</sup>x27;This category includes single adults, adult couples with no children, and groups of adults. 'This category includes households with one adult and at least one child under age 18.

<sup>&</sup>lt;sup>3</sup>This category includes persons under age 18, including children in one-child households, adolescent parents and their children, adolescent siblings, or other household configurations composed only of children.