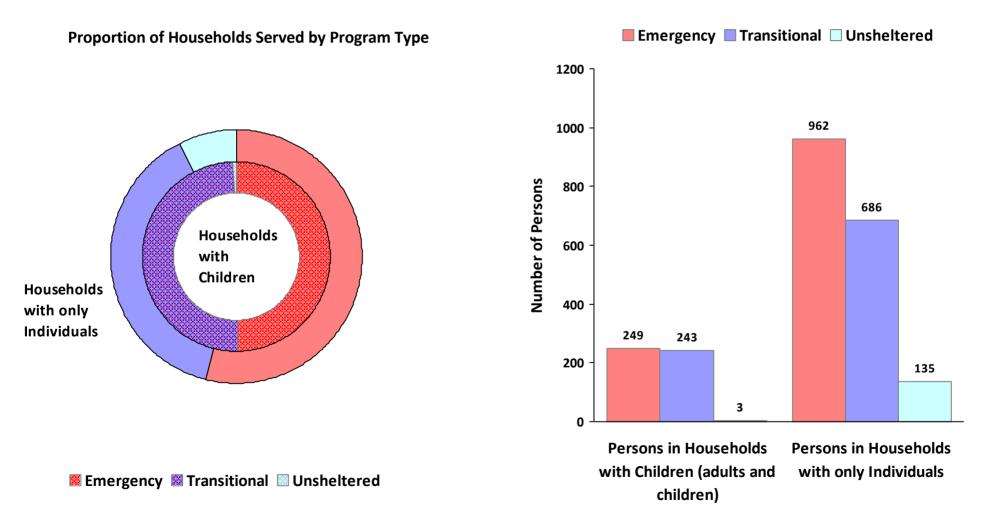

# CoC Name: Cleveland/Cuyahoga County CoC

### CoC Number: OH-502

## 2010 Point in Time Count Summarized by Household Type