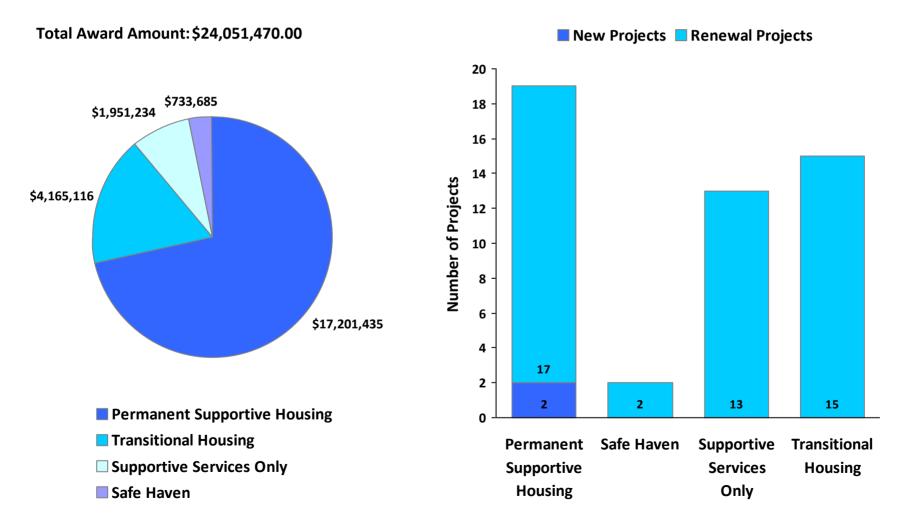

## CoC Name: Cleveland/Cuyahoga County CoC

### CoC Number: OH-502

### 2010 Awards by Program and Renewal Type