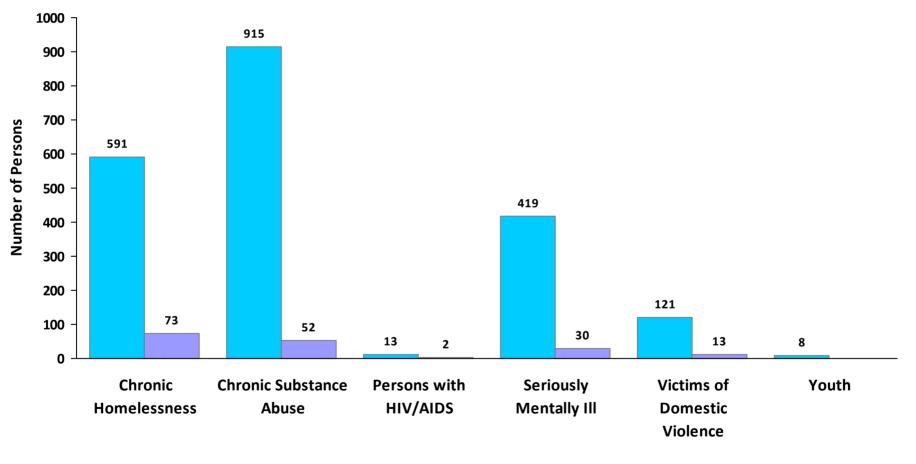

### CoC Name: Cleveland/Cuyahoga County CoC

### CoC Number: OH-502

#### 2010 Point in Time Count Summarized by Sub-Population

Sheltered 🔲 Unsheltered