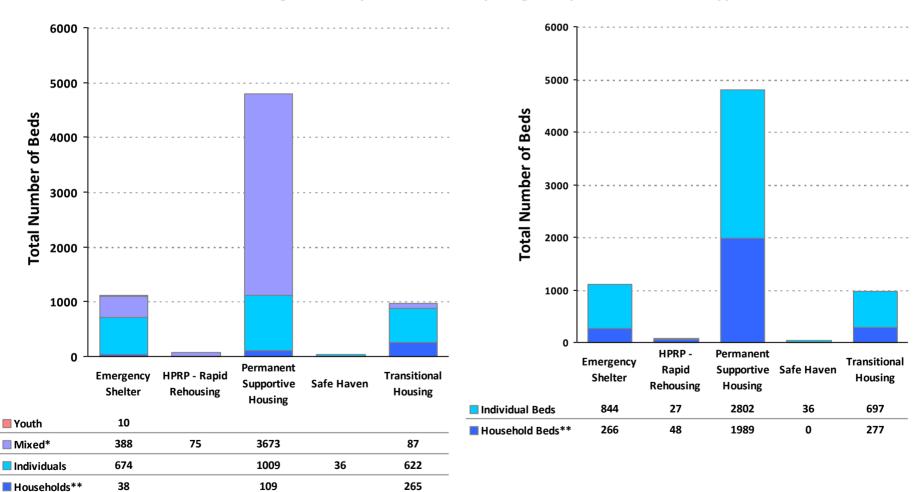

## CoC Name: Cleveland/Cuyahoga County CoC

### CoC Number: OH-502

### 2010 Housing Inventory Summarized by Target Population and Bed Type

\* Mixed beds may serve any target population

\*\* Households and Household Beds refer to Households with Children