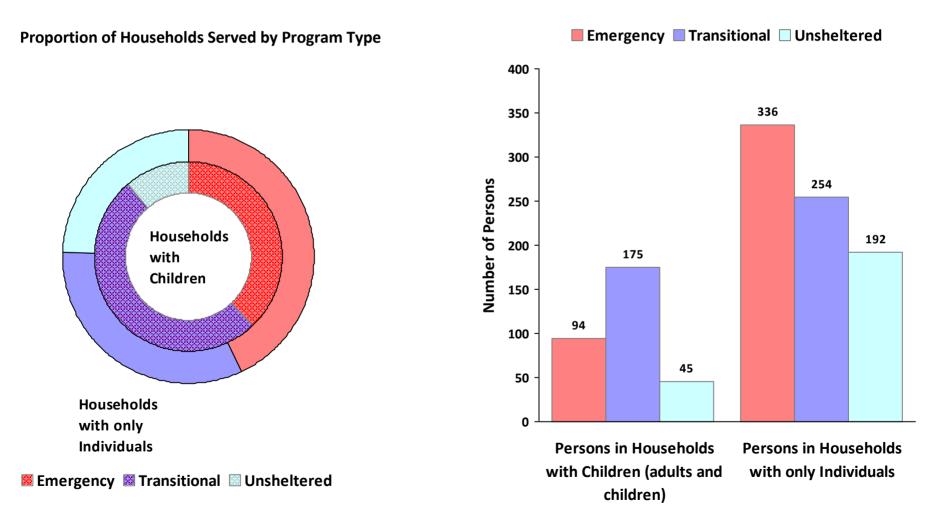

# 2011 Point in Time Count Summarized by Household Type

# CoC Name: Toledo/Lucas County CoC

#### CoC Number: OH-501