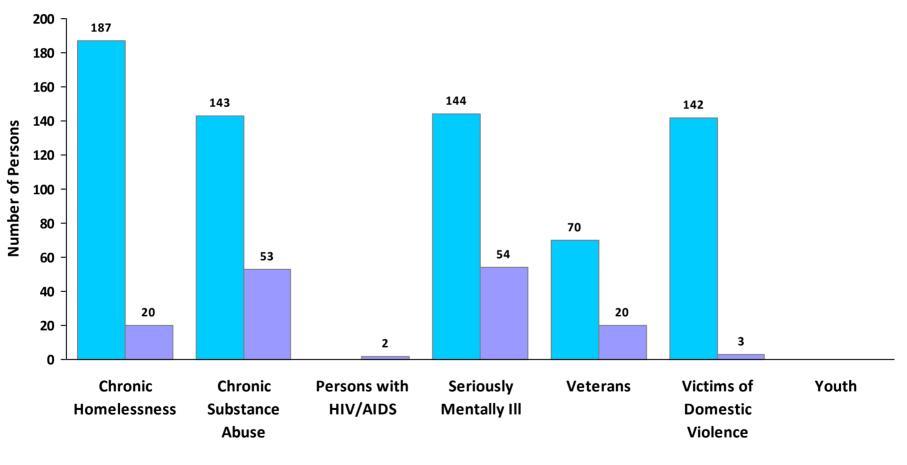

### 2010 Point in Time Count Summarized by Sub-Population

Sheltered 🔲 Unsheltered