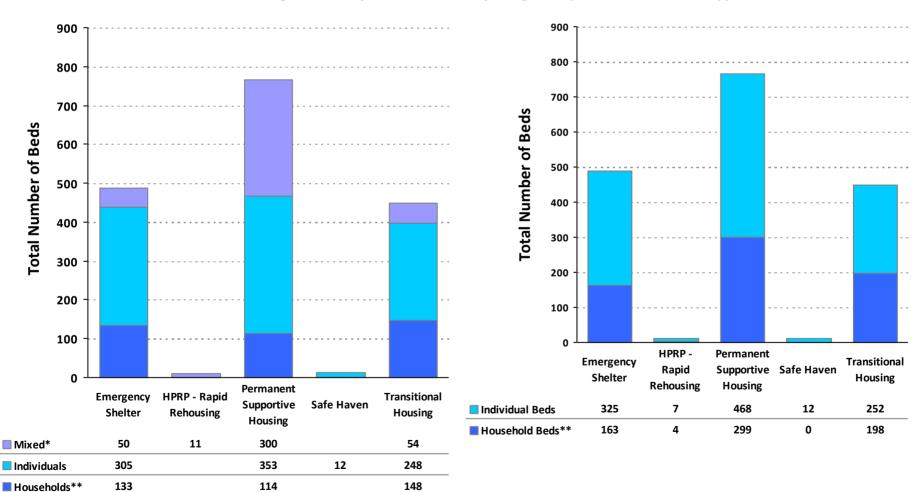

### 2011 Housing Inventory Summarized by Target Population and Bed Type

\* Mixed beds may serve any target population

\*\* Households and Household Beds refer to Households with Children

### CoC Name: Toledo/Lucas County CoC CoC Number: OH-501