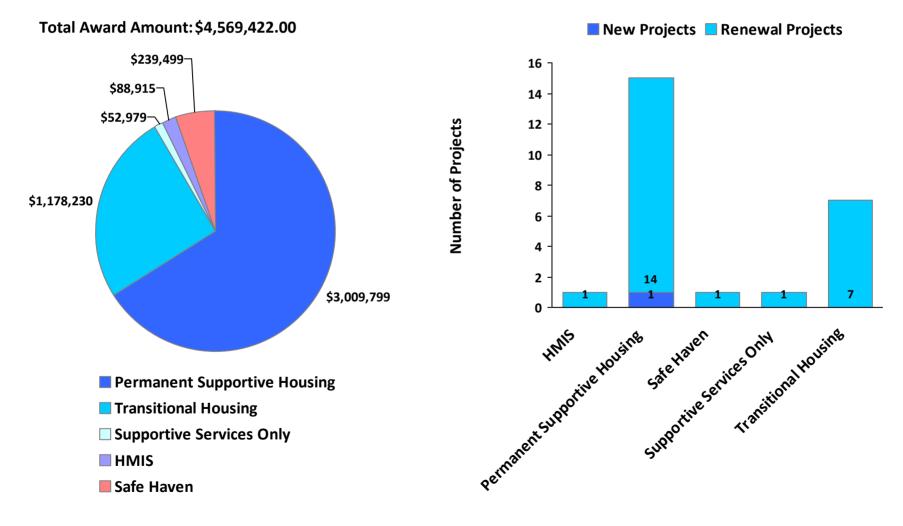

### CoC Name: Toledo/Lucas County CoC CoC Number: OH-501

## 2011 Awards by Program and Renewal Type