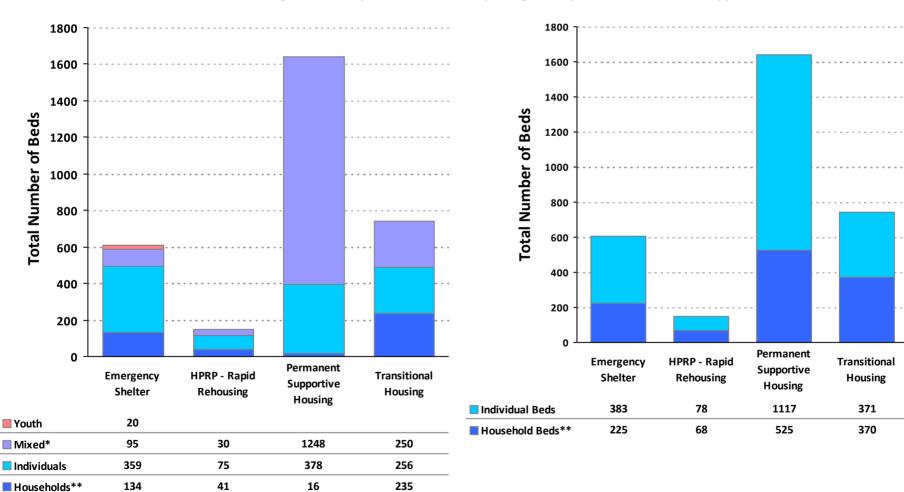

### **2011 Housing Inventory Summarized by Target Population and Bed Type**

<sup>\*</sup> Mixed beds may serve any target population

<sup>\*\*</sup> Households and Household Beds refer to Households with Children

**CoC Name: Cincinnati/Hamilton County CoC** 

CoC Number: OH-500