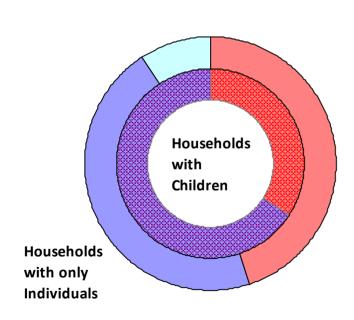

### **2011 Point in Time Count Summarized by Household Type**

#### **Proportion of Households Served by Program Type**

**CoC Name: Cincinnati/Hamilton County CoC** 

CoC Number: OH-500