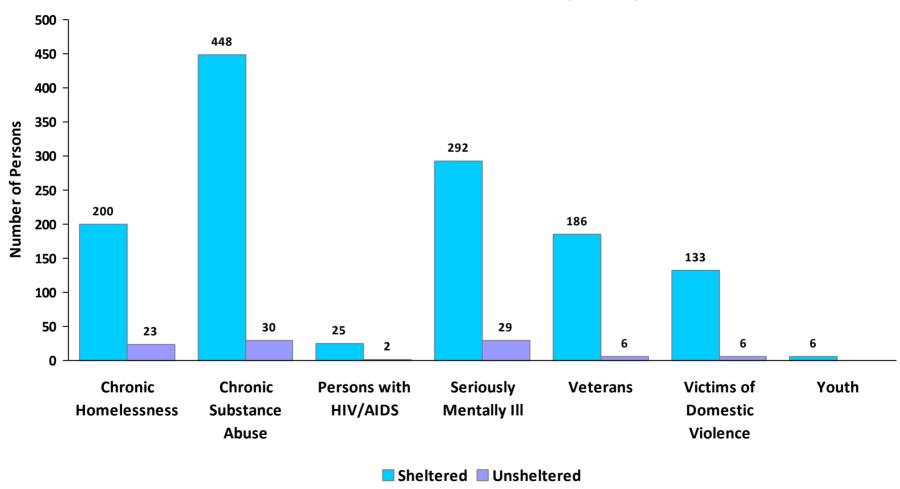

**CoC Name: Cincinnati/Hamilton County CoC** 

CoC Number: OH-500

# 2011 Awards by Program and Renewal Type





**CoC Name: Cincinnati/Hamilton County CoC** 

CoC Number: OH-500

### **2011 Housing Inventory Summarized by Target Population and Bed Type**



<sup>\*</sup> Mixed beds may serve any target population

<sup>\*\*</sup> Households and Household Beds refer to Households with Children



**CoC Name: Cincinnati/Hamilton County CoC** 

CoC Number: OH-500

### **2011 Point in Time Count Summarized by Household Type**

#### **Proportion of Households Served by Program Type**









**CoC Name: Cincinnati/Hamilton County CoC** 

CoC Number: OH-500

## **2010 Point in Time Count Summarized by Sub-Population**