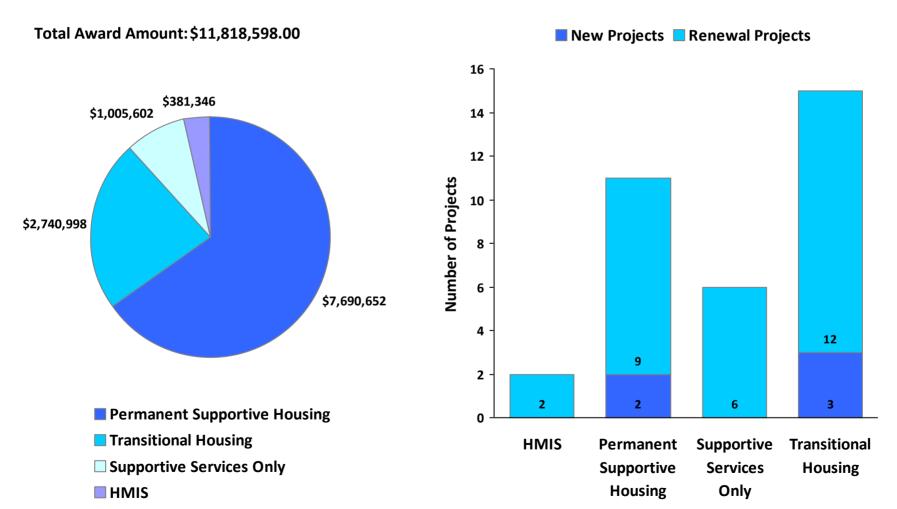

**CoC Name: Cincinnati/Hamilton County CoC** 

CoC Number: OH-500

# 2011 Awards by Program and Renewal Type

**CoC Name: Cincinnati/Hamilton County CoC** 

CoC Number: OH-500