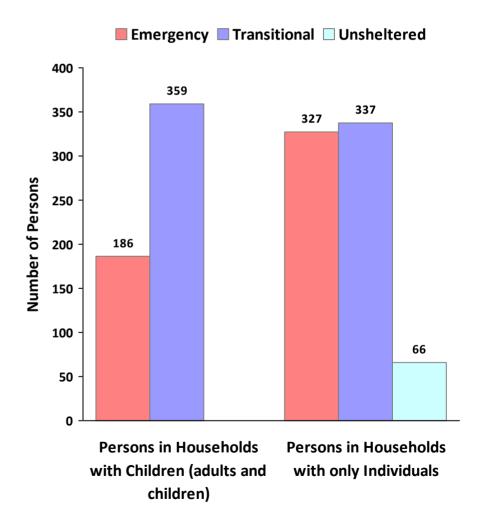

**CoC Name: Cincinnati/Hamilton County CoC** 

CoC Number: OH-500

# 2011 Awards by Program and Renewal Type





**CoC Name: Cincinnati/Hamilton County CoC** 

CoC Number: OH-500

### **2011 Housing Inventory Summarized by Target Population and Bed Type**



<sup>\*</sup> Mixed beds may serve any target population

<sup>\*\*</sup> Households and Household Beds refer to Households with Children



**CoC Name: Cincinnati/Hamilton County CoC** 

CoC Number: OH-500

### **2011 Point in Time Count Summarized by Household Type**

#### **Proportion of Households Served by Program Type**









**CoC Name: Cincinnati/Hamilton County CoC** 

CoC Number: OH-500

## **2010 Point in Time Count Summarized by Sub-Population**