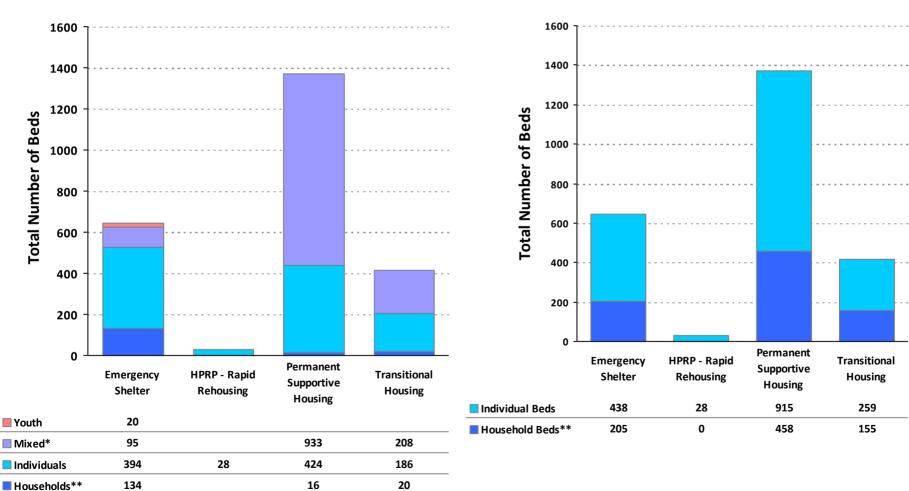

## 2010 Housing Inventory Summarized by Target Population and Bed Type

<sup>\*</sup> Mixed beds may serve any target population

<sup>\*\*</sup> Households and Household Beds refer to Households with Children

**CoC Name: Cincinnati/Hamilton County CoC** 

CoC Number: OH-500