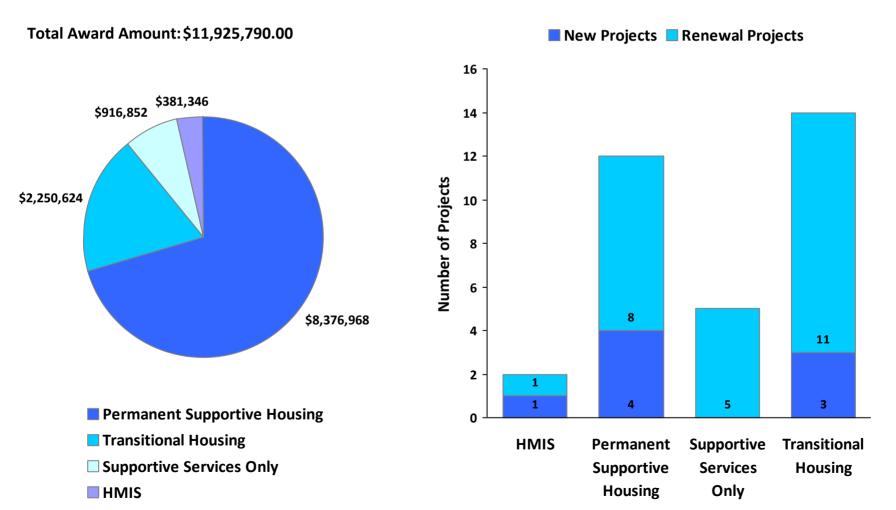

**CoC Name: Cincinnati/Hamilton County CoC** 

CoC Number: OH-500

# 2010 Awards by Program and Renewal Type

**CoC Name: Cincinnati/Hamilton County CoC** 

CoC Number: OH-500