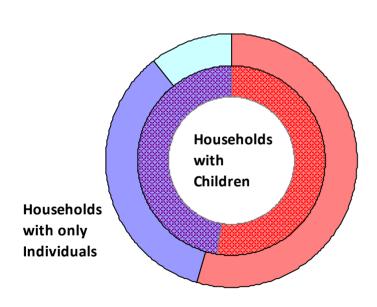

### **2010 Point in Time Count Summarized by Household Type**

#### **Proportion of Households Served by Program Type**

**CoC Name: Cincinnati/Hamilton County CoC** 

CoC Number: OH-500