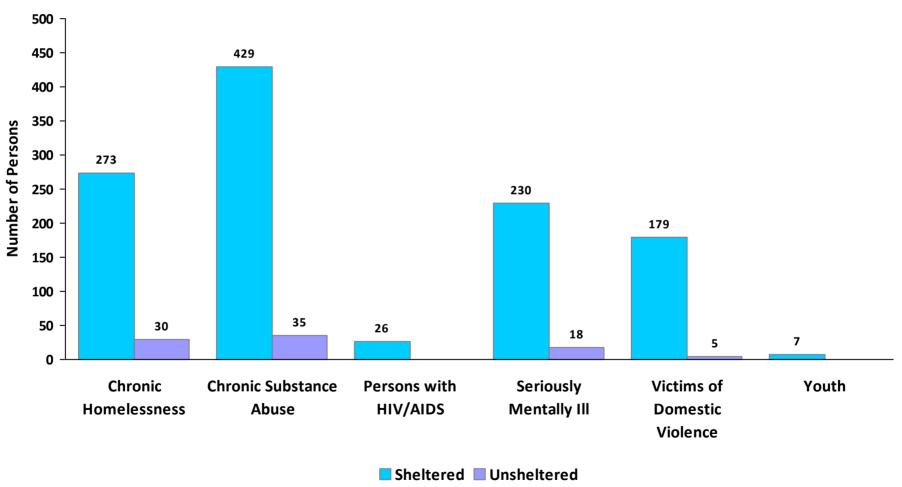

**CoC Name: Cincinnati/Hamilton County CoC** 

CoC Number: OH-500

# 2010 Awards by Program and Renewal Type





**CoC Name: Cincinnati/Hamilton County CoC** 

CoC Number: OH-500

## 2010 Housing Inventory Summarized by Target Population and Bed Type



<sup>\*</sup> Mixed beds may serve any target population

<sup>\*\*</sup> Households and Household Beds refer to Households with Children



**CoC Name: Cincinnati/Hamilton County CoC** 

CoC Number: OH-500

### **2010 Point in Time Count Summarized by Household Type**

#### **Proportion of Households Served by Program Type**









**CoC Name: Cincinnati/Hamilton County CoC** 

CoC Number: OH-500

## **2010 Point in Time Count Summarized by Sub-Population**