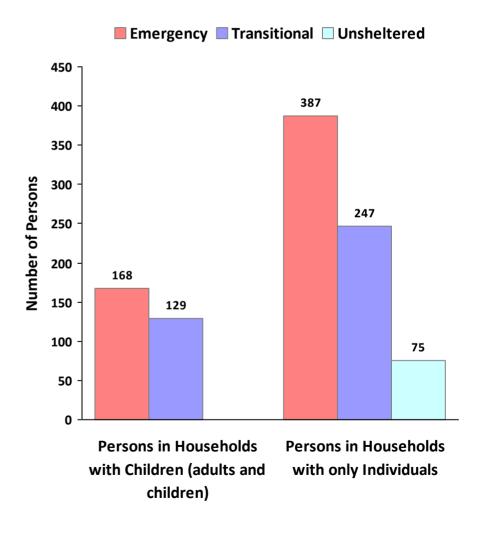

**CoC Name: Cincinnati/Hamilton County CoC** 

CoC Number: OH-500

# 2010 Awards by Program and Renewal Type





**CoC Name: Cincinnati/Hamilton County CoC** 

CoC Number: OH-500

## 2010 Housing Inventory Summarized by Target Population and Bed Type



<sup>\*</sup> Mixed beds may serve any target population

<sup>\*\*</sup> Households and Household Beds refer to Households with Children



**CoC Name: Cincinnati/Hamilton County CoC** 

CoC Number: OH-500

### **2010 Point in Time Count Summarized by Household Type**

#### **Proportion of Households Served by Program Type**









**CoC Name: Cincinnati/Hamilton County CoC** 

CoC Number: OH-500

## **2010 Point in Time Count Summarized by Sub-Population**