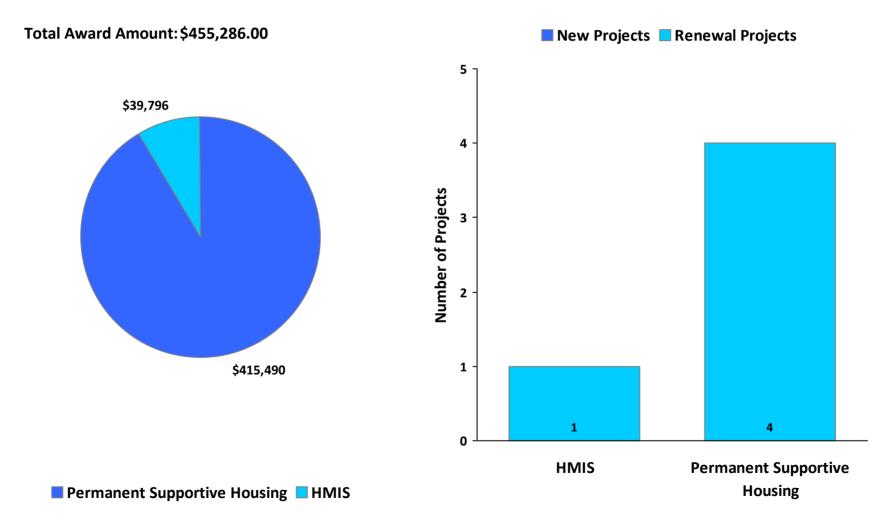

## 2010 Awards by Program and Renewal Type

**CoC Name: Sullivan County CoC** 

CoC Number: NY-607