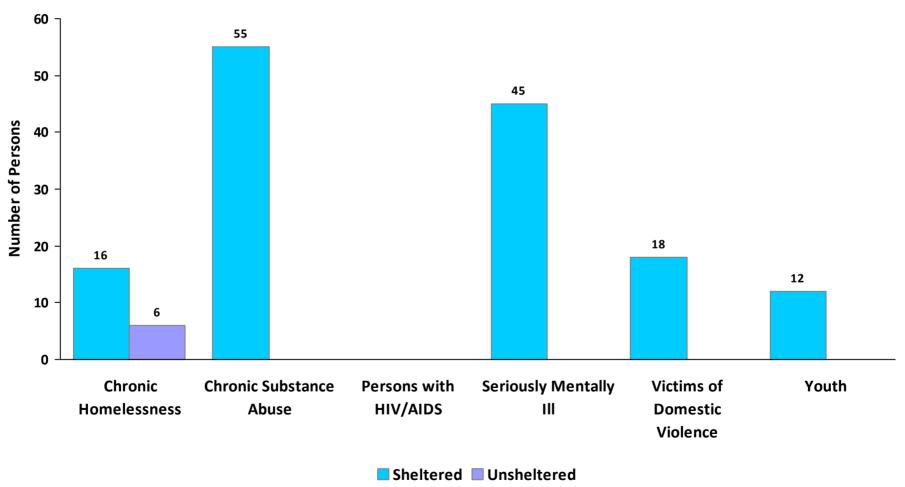

**CoC Name: Sullivan County CoC** 

CoC Number: NY-607

## 2010 Awards by Program and Renewal Type





**CoC Name: Sullivan County CoC** 

CoC Number: NY-607

### 2010 Housing Inventory Summarized by Target Population and Bed Type



<sup>\*</sup> Mixed beds may serve any target population

<sup>\*\*</sup> Households and Household Beds refer to Households with Children



**CoC Name: Sullivan County CoC** 

CoC Number: NY-607

#### **2010 Point in Time Count Summarized by Household Type**

#### **Proportion of Households Served by Program Type**

Households with only Individuals



■ Emergency ■ Transitional ■ Unsheltered





**CoC Name: Sullivan County CoC** 

CoC Number: NY-607

# **2010 Point in Time Count Summarized by Sub-Population**