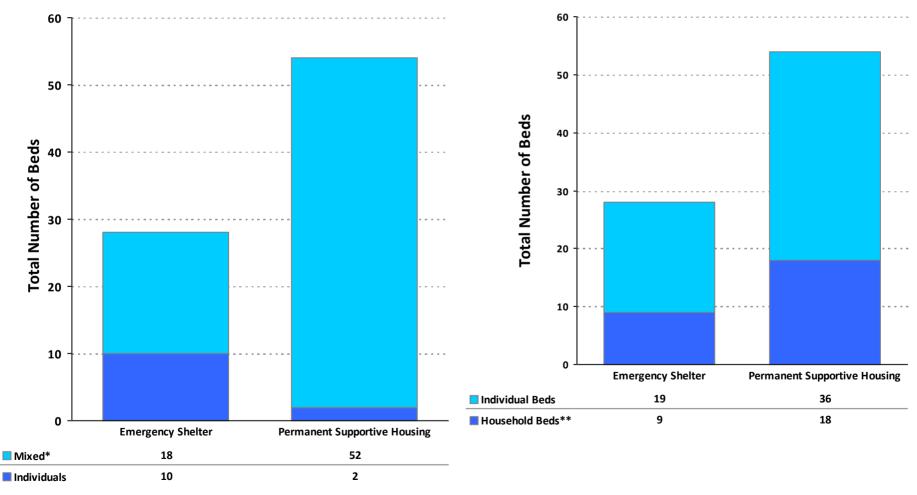

### 2010 Housing Inventory Summarized by Target Population and Bed Type

<sup>\*</sup> Mixed beds may serve any target population

<sup>\*\*</sup> Households and Household Beds refer to Households with Children