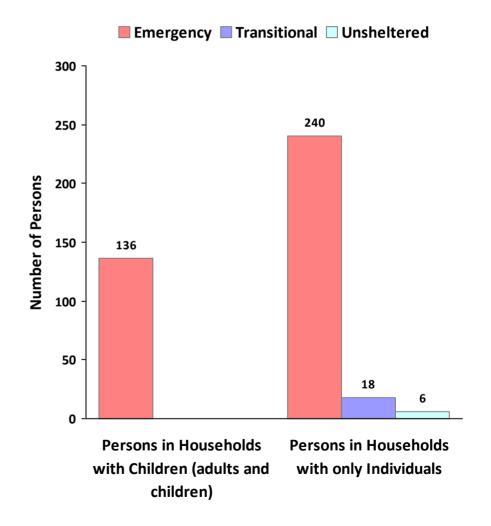

**CoC Name: Sullivan County CoC** 

CoC Number: NY-607

## 2010 Awards by Program and Renewal Type





**CoC Name: Sullivan County CoC** 

CoC Number: NY-607

### 2010 Housing Inventory Summarized by Target Population and Bed Type



<sup>\*</sup> Mixed beds may serve any target population

<sup>\*\*</sup> Households and Household Beds refer to Households with Children



**CoC Name: Sullivan County CoC** 

CoC Number: NY-607

#### **2010 Point in Time Count Summarized by Household Type**

#### **Proportion of Households Served by Program Type**

Households with only Individuals



■ Emergency ■ Transitional ■ Unsheltered





**CoC Name: Sullivan County CoC** 

CoC Number: NY-607

# **2010 Point in Time Count Summarized by Sub-Population**