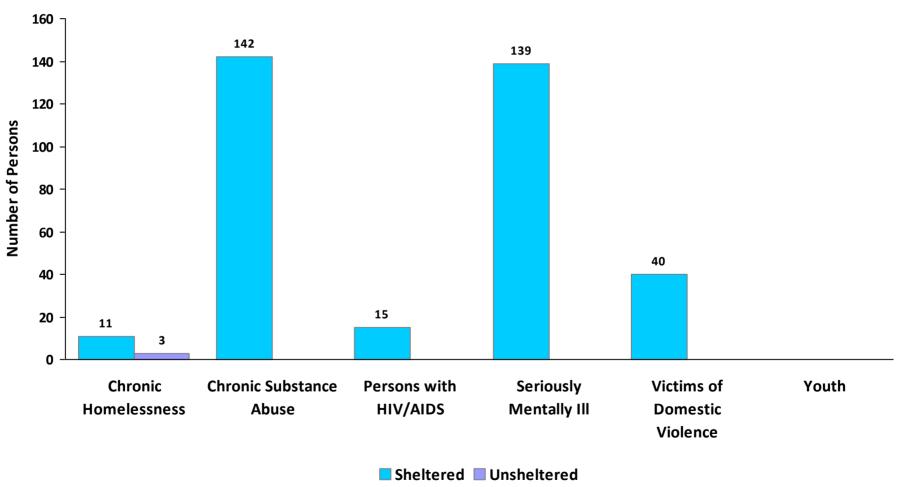

**CoC Name: Nassau County CoC** 

CoC Number: NY-605

# 2010 Awards by Program and Renewal Type





**CoC Name: Nassau County CoC** 

CoC Number: NY-605

## 2010 Housing Inventory Summarized by Target Population and Bed Type



<sup>\*</sup> Mixed beds may serve any target population

<sup>\*\*</sup> Households and Household Beds refer to Households with Children



**CoC Name: Nassau County CoC** 

CoC Number: NY-605

### **2010 Point in Time Count Summarized by Household Type**

#### **Proportion of Households Served by Program Type**









**CoC Name: Nassau County CoC** 

CoC Number: NY-605

### **2010 Point in Time Count Summarized by Sub-Population**