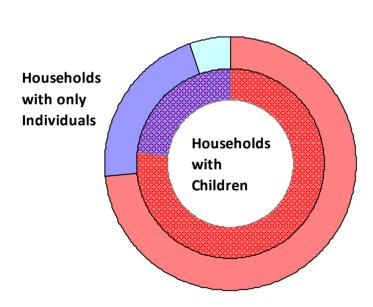

### **2010 Point in Time Count Summarized by Household Type**

#### **Proportion of Households Served by Program Type**

**CoC Name: Nassau County CoC** 

CoC Number: NY-605