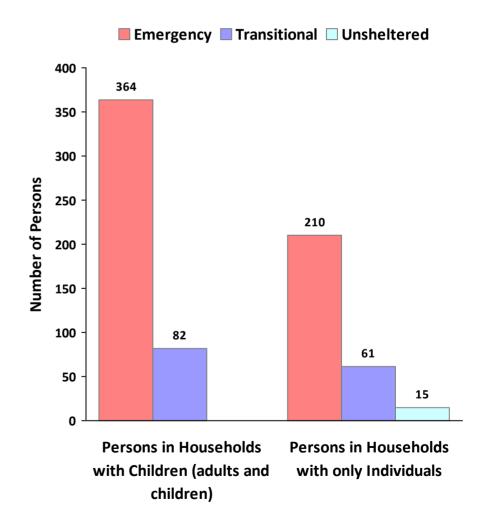

**CoC Name: Nassau County CoC** 

CoC Number: NY-605

# 2010 Awards by Program and Renewal Type





**CoC Name: Nassau County CoC** 

CoC Number: NY-605

## 2010 Housing Inventory Summarized by Target Population and Bed Type



<sup>\*</sup> Mixed beds may serve any target population

<sup>\*\*</sup> Households and Household Beds refer to Households with Children



**CoC Name: Nassau County CoC** 

CoC Number: NY-605

### **2010 Point in Time Count Summarized by Household Type**

#### **Proportion of Households Served by Program Type**









**CoC Name: Nassau County CoC** 

CoC Number: NY-605

### **2010 Point in Time Count Summarized by Sub-Population**