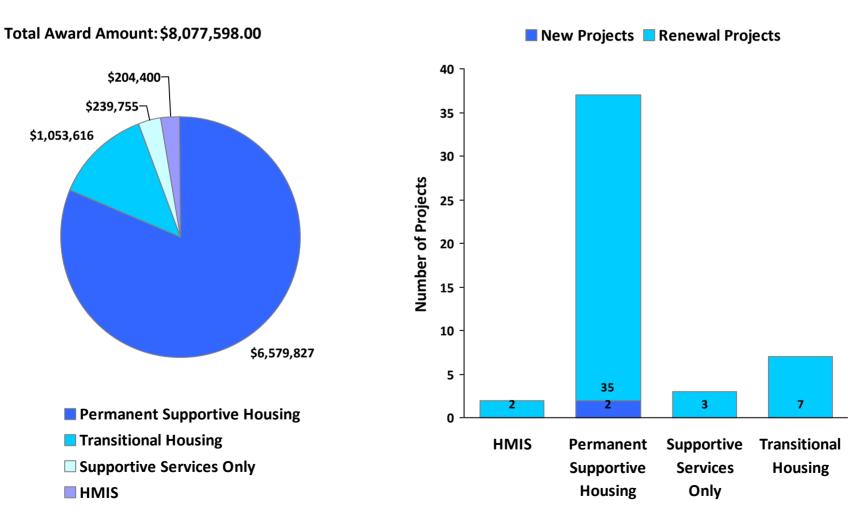

# 2010 Awards by Program and Renewal Type

**CoC Name: Nassau County CoC** 

CoC Number: NY-605