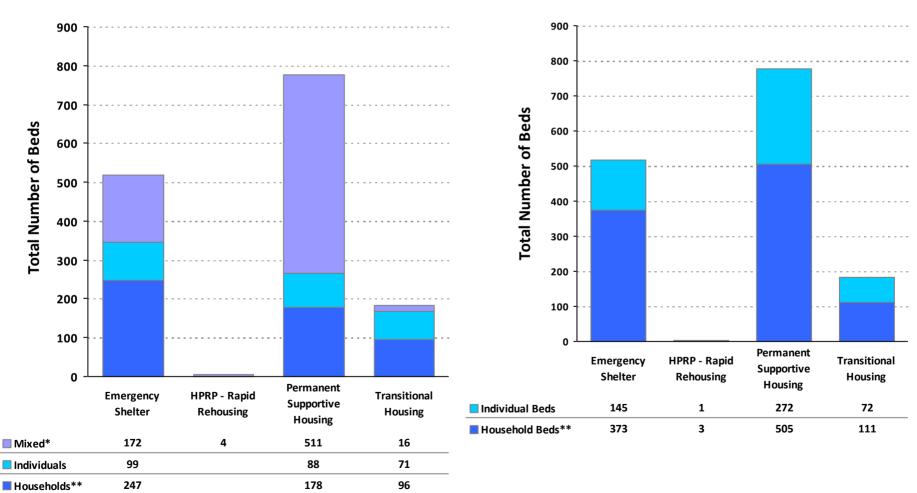

## 2010 Housing Inventory Summarized by Target Population and Bed Type

<sup>\*</sup> Mixed beds may serve any target population

<sup>\*\*</sup> Households and Household Beds refer to Households with Children