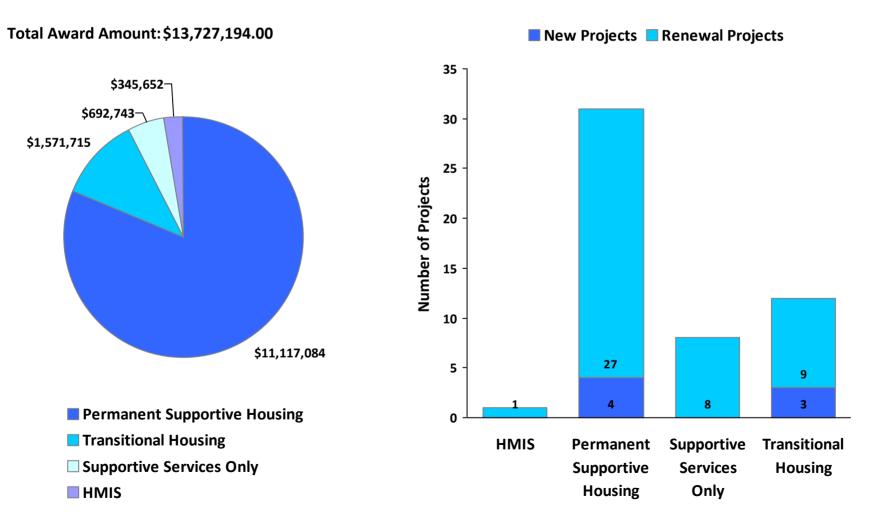

# 2011 Awards by Program and Renewal Type

### CoC Name: Yonkers/Mount Vernon/New Rochelle/Westchester County CoC

CoC Number: NY-604