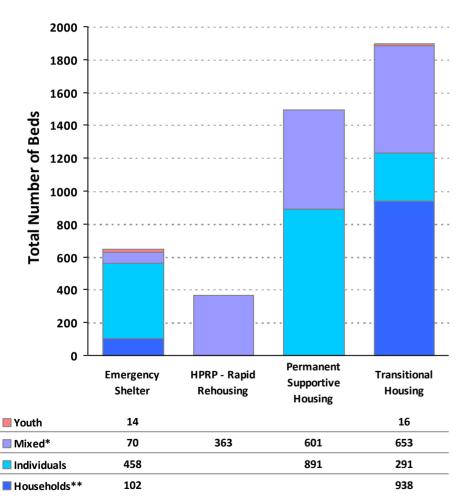

# 2011 Housing Inventory Summarized by Target Population and Bed Type

<sup>\*</sup> Mixed beds may serve any target population

<sup>\*\*</sup> Households and Household Beds refer to Households with Children

**CoC Name: Yonkers/Mount Vernon/New Rochelle/Westchester County CoC** 

CoC Number: NY-604