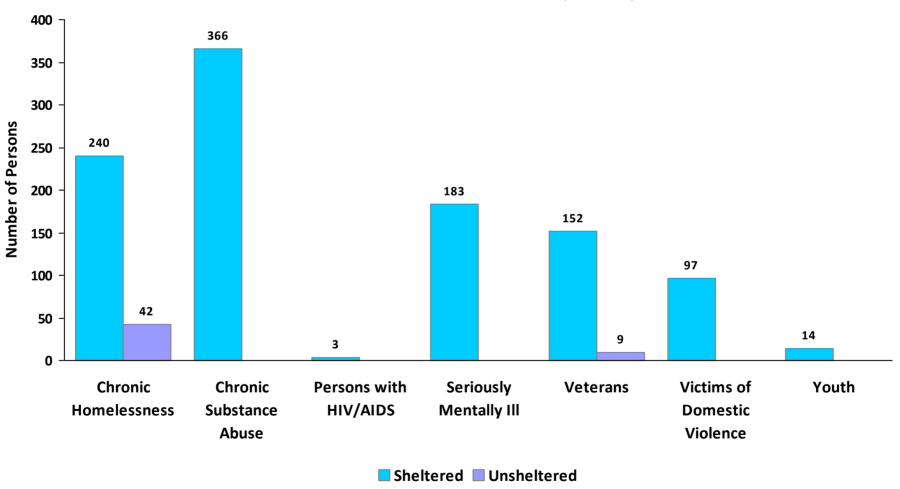

nt Vernon/New Rochelle/Westchester County CoC** 

CoC Number: NY-604

# 2011 Awards by Program and Renewal Type





### CoC Name: Yonkers/Mount Vernon/New Rochelle/Westchester County CoC

CoC Number: NY-604

# 2011 Housing Inventory Summarized by Target Population and Bed Type





<sup>\*</sup> Mixed beds may serve any target population

<sup>\*\*</sup> Households and Household Beds refer to Households with Children



**CoC Name: Yonkers/Mount Vernon/New Rochelle/Westchester County CoC** 

CoC Number: NY-604

### **2011 Point in Time Count Summarized by Household Type**

#### **Proportion of Households Served by Program Type**









### CoC Name: Yonkers/Mount Vernon/New Rochelle/Westchester County CoC

CoC Number: NY-604

# **2010 Point in Time Count Summarized by Sub-Population**