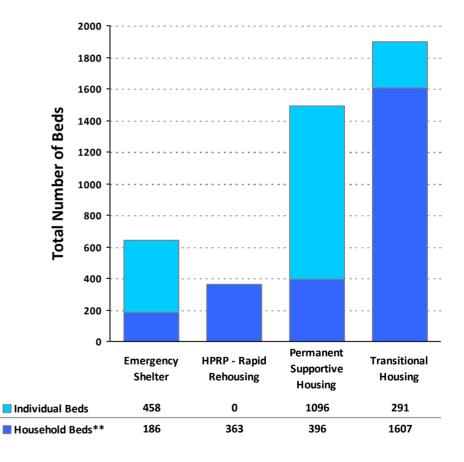

### **2011 Point in Time Count Summarized by Household Type**

#### **Proportion of Households Served by Program Type**