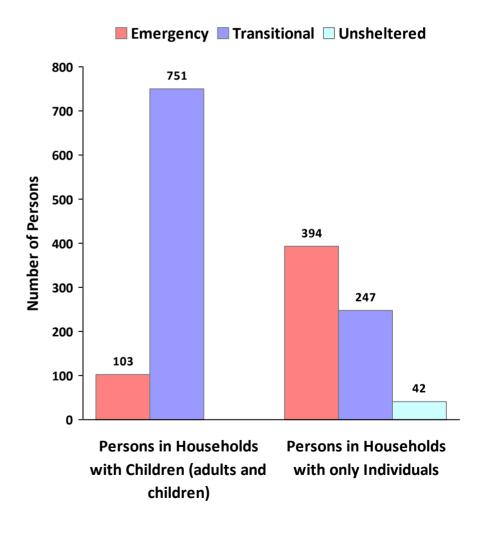

**CoC Name: Yonkers/Mount Vernon/New Rochelle/Westchester County CoC** 

CoC Number: NY-604

# 2011 Awards by Program and Renewal Type





### CoC Name: Yonkers/Mount Vernon/New Rochelle/Westchester County CoC

CoC Number: NY-604

# 2011 Housing Inventory Summarized by Target Population and Bed Type





<sup>\*</sup> Mixed beds may serve any target population

<sup>\*\*</sup> Households and Household Beds refer to Households with Children



**CoC Name: Yonkers/Mount Vernon/New Rochelle/Westchester County CoC** 

CoC Number: NY-604

### **2011 Point in Time Count Summarized by Household Type**

#### **Proportion of Households Served by Program Type**









### CoC Name: Yonkers/Mount Vernon/New Rochelle/Westchester County CoC

CoC Number: NY-604

# **2010 Point in Time Count Summarized by Sub-Population**