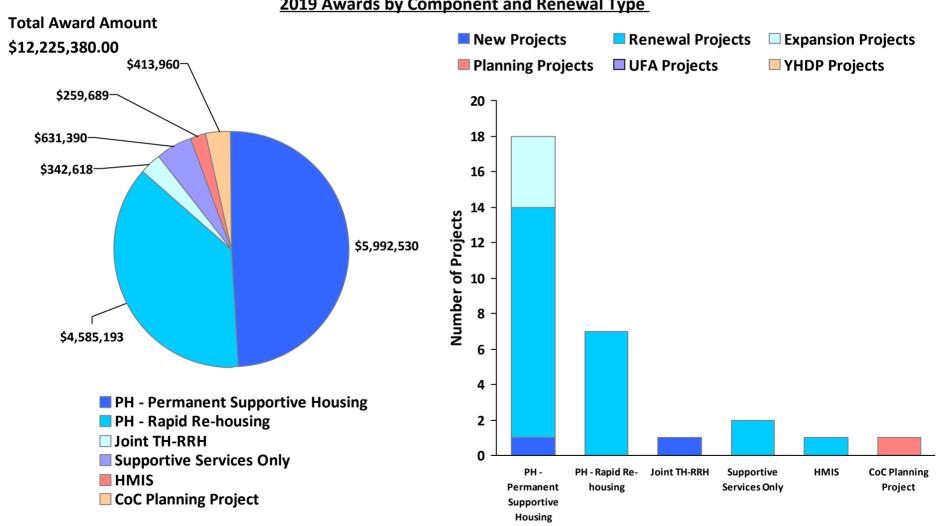

## 2019 Awards by Component and Renewal Type

CoC Number: NY-603

**CoC Name: Nassau, Suffolk Counties CoC** 