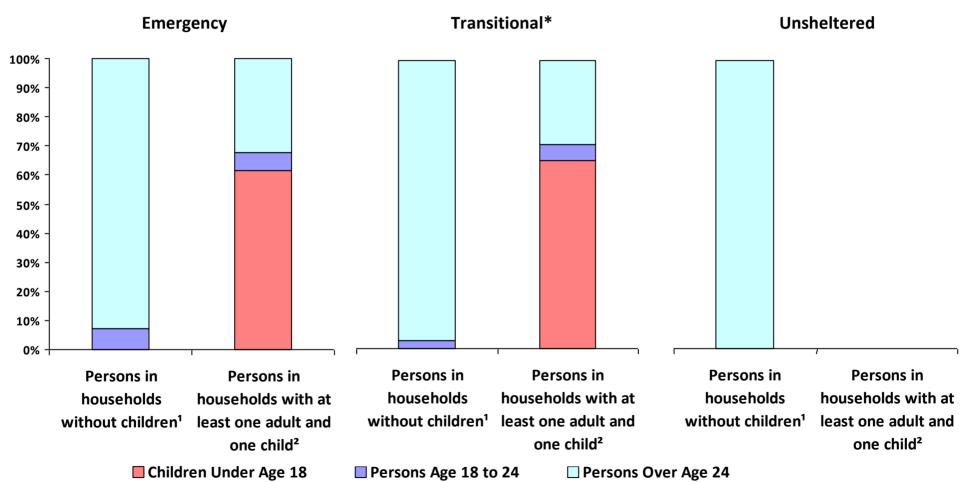

## 2019 Point-In-Time Count Proportion of Persons in each Age Group by Household Type

<sup>\*</sup> Safe Haven programs are included in the Transitional Housing category.

<sup>&#</sup>x27;This category includes single adults, adult couples with no children, and groups of adults. 'This category includes households with one adult and at least one child under age 18.

CoC Number: NY-603

**CoC Name: Nassau, Suffolk Counties CoC** 