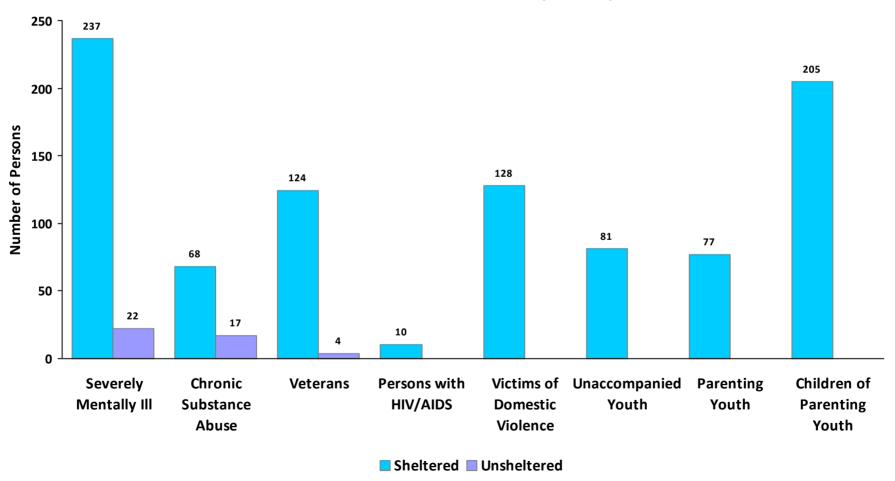

603

**CoC Name: Nassau, Suffolk Counties CoC** 

# 2019 Point in Time Count Summarized by Chronically Homeless by Household Type



<sup>\*</sup> Safe Haven programs are included in the Transitional Housing category.

<sup>&</sup>lt;sup>1</sup>This category includes single adults, adult couples with no children, and groups of adults. <sup>2</sup>This category includes households with one adult and at least one child under age 18.

<sup>&</sup>lt;sup>3</sup>This category includes persons under age 18, including children in one -child households, adolescent parents and their children, adolescent siblings, or other household configurations composed only of children.



CoC Number: NY-603

CoC Name: Nassau, Suffolk Counties CoC

#### **2019 Point in Time Count Summarized by Sub-Population**