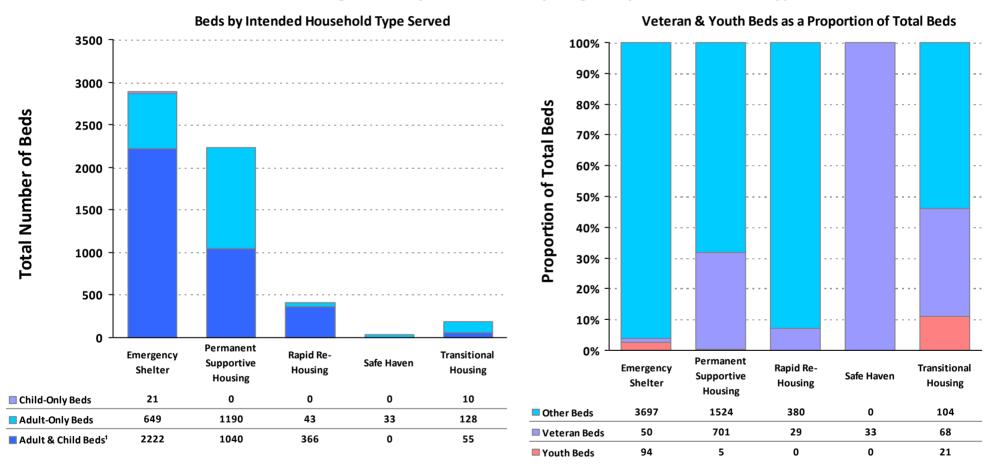

#### **2019 Housing Inventory Summarized by Target Population and Bed Type**

CoC Number: NY-603

**CoC Name: Nassau, Suffolk Counties CoC** 