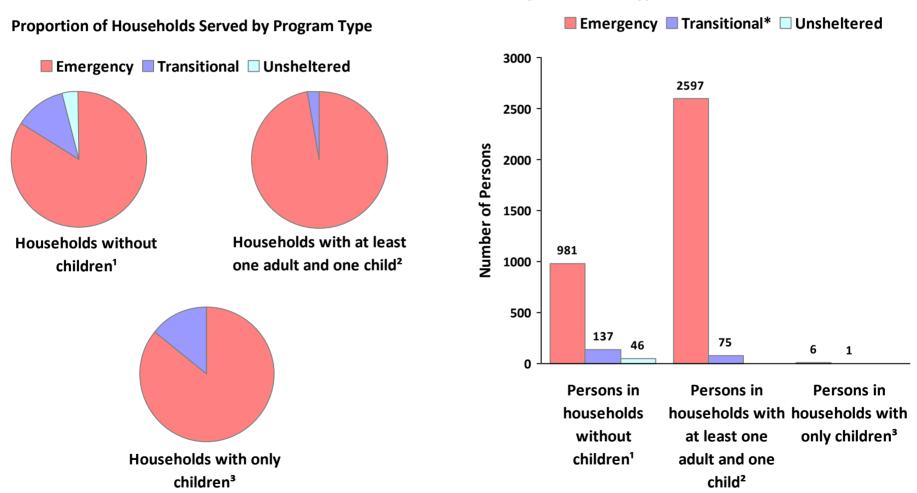

## **2019 Point in Time Count Summarized by Household Type**

<sup>\*</sup> Safe Haven programs are included in the Transitional Housing category.

<sup>&#</sup>x27;This category includes single adults, adult couples with no children, and groups of adults. 'This category includes households with one adult and at least one child under age 18.

<sup>3</sup>This category includes persons under age 18, including children in one-child households, adolescent parents and their children, adolescent siblings, or other household configurations composed only of children.