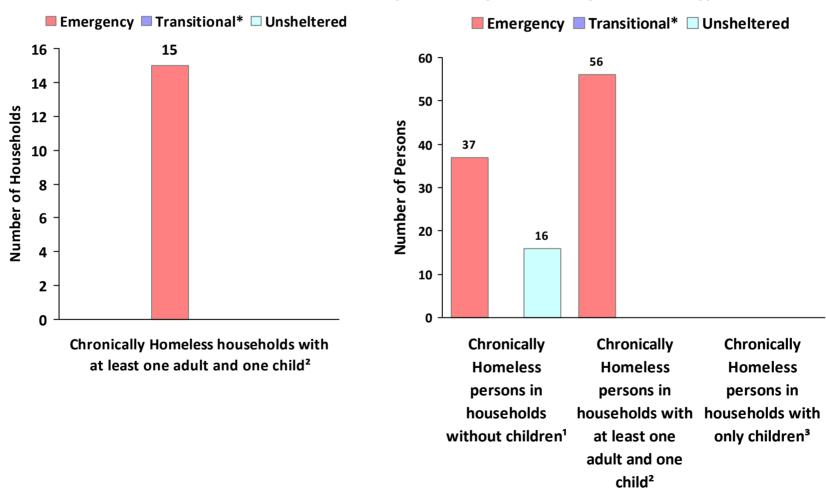

# 2019 Point in Time Count Summarized by Chronically Homeless by Household Type

<sup>\*</sup> Safe Haven programs are included in the Transitional Housing category.

<sup>&</sup>lt;sup>1</sup>This category includes single adults, adult couples with no children, and groups of adults. <sup>2</sup>This category includes households with one adult and at least one child under age 18.

<sup>&</sup>lt;sup>3</sup>This category includes persons under age 18, including children in one -child households, adolescent parents and their children, adolescent siblings, or other household configurations composed only of children.

CoC Number: NY-603

CoC Name: Nassau, Suffolk Counties CoC