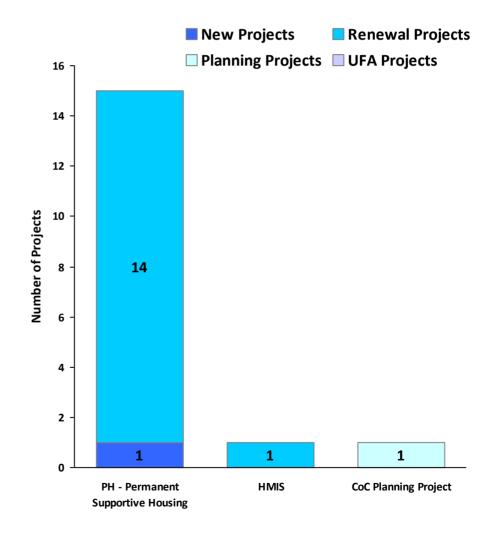

#### 2013 Awards by Component and Renewal Type

Total Award Amount \$2,408,961.00

**CoC Name:** Newburgh/Middletown/Orange County CoC

CoC Number: NY-602