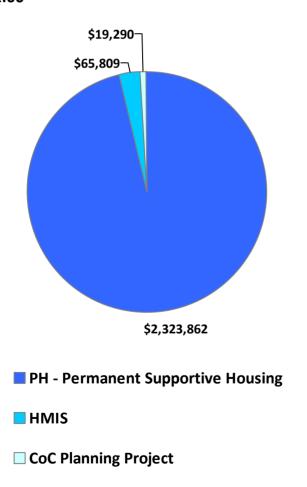

#### 2013 Awards by Component and Renewal Type

Total Award Amount \$2,408,961.00

**CoC Name:** Newburgh/Middletown/Orange County CoC

CoC Number: NY-602