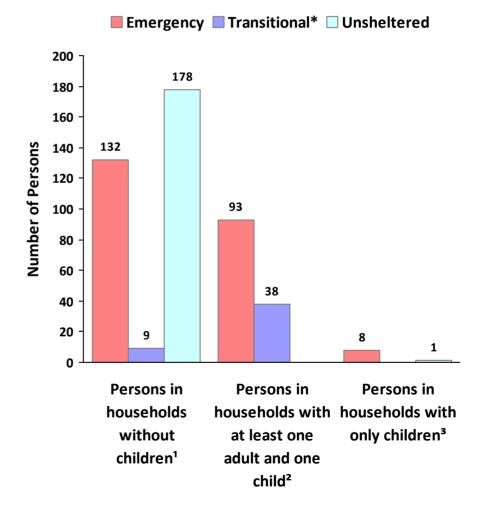

#### **2013 Point in Time Count Summarized by Household Type**

<sup>\*</sup> Safe Haven programs are included in the Transitional Housing category.

<sup>&</sup>lt;sup>1</sup>This category includes single adults, adult couples with no children, and groups of adults. <sup>2</sup>This category includes households with one adult and at least one child under age 18.

<sup>3</sup>This category includes persons under age 18, including children in one-child households, adolescent parents and their children, adolescent siblings, or other household configurations composed only of children.