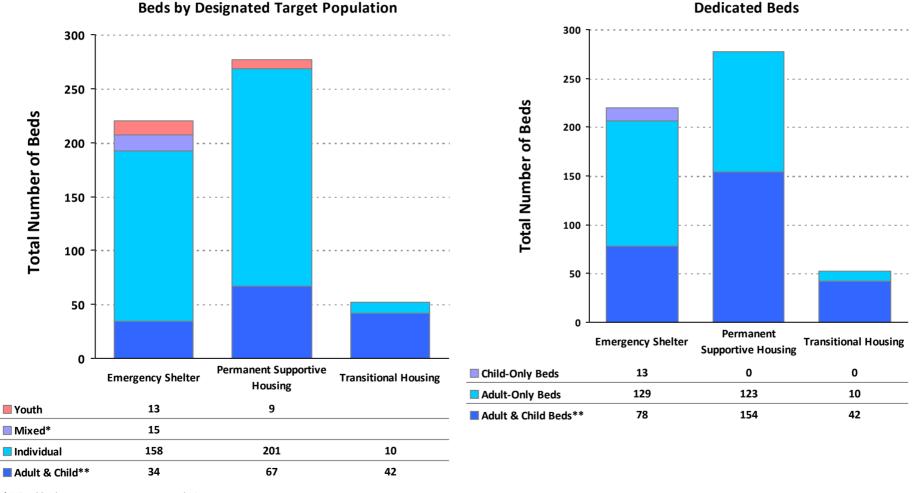

### **2013 Housing Inventory Summarized by Target Population and Bed Type**

<sup>\*</sup> Mixed beds may serve any target population

<sup>\*\*</sup>Adult & Child and Adult & Child Beds refer to beds for households with one adult and at least one child under age 18