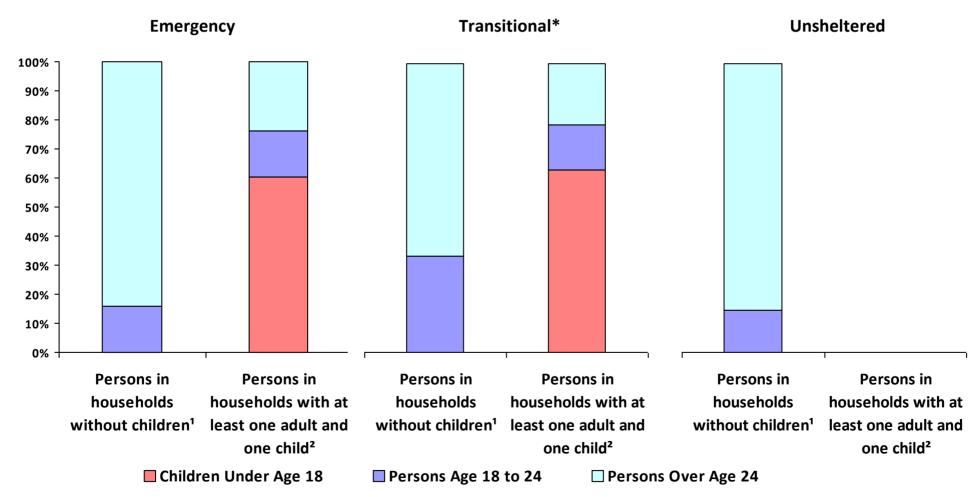

# 2013 Point-In-Time Count Proportion of Persons in each Age Group by Household Type

<sup>\*</sup> Safe Haven programs are included in the Transitional Housing category.

<sup>&</sup>lt;sup>1</sup>This category includes single adults, adult couples with no children, and groups of adults. <sup>2</sup>This category includes households with one adult and at least one child under age 18.