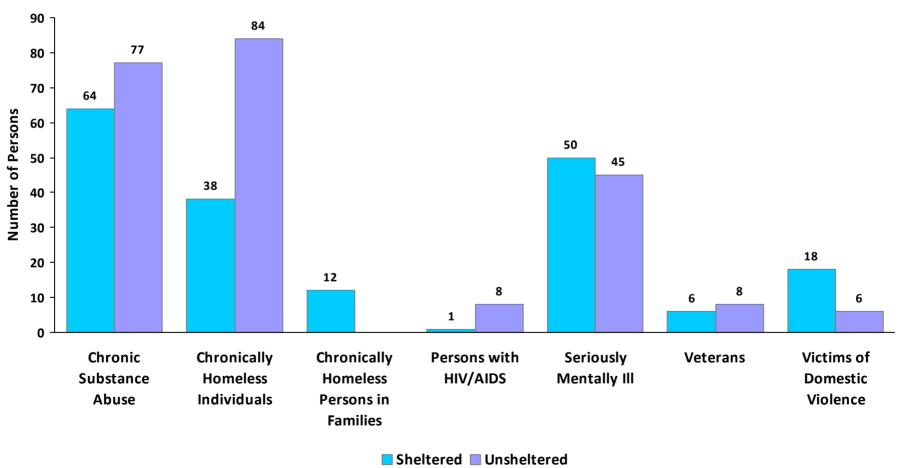

s persons under age 18, including children in one-child households, adolescent parents and their children, adolescent siblings, or other household configurations composed only of children.



<u> CoC Name: \_\_Newburgh/Middletown/Orange County CoC</u>

CoC Number: NY-602

# 2013 Point-In-Time Count Proportion of Persons in each Age Group by Household Type



<sup>\*</sup> Safe Haven programs are included in the Transitional Housing category.

<sup>&</sup>lt;sup>1</sup>This category includes single adults, adult couples with no children, and groups of adults. <sup>2</sup>This category includes households with one adult and at least one child under age 18.



**CoC Name:** Newburgh/Middletown/Orange County CoC

CoC Number: NY-602

# **2013 Point in Time Count Summarized by Sub-Population**