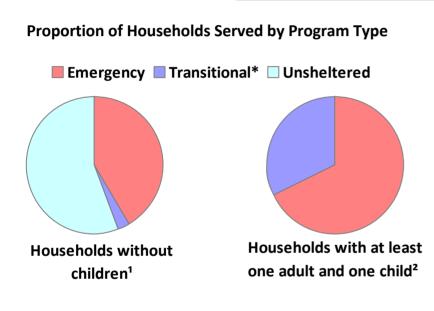

#### **2013 Point in Time Count Summarized by Household Type**

<sup>\*</sup> Safe Haven programs are included in the Transitional Housing category.

<sup>&</sup>lt;sup>1</sup>This category includes single adults, adult couples with no children, and groups of adults. <sup>2</sup>This category includes households with one adult and at least one child under age 18.

<sup>3</sup>This category includes persons under age 18, including children in one-child households, adolescent parents and their children, adolescent siblings, or other household configurations composed only of children.