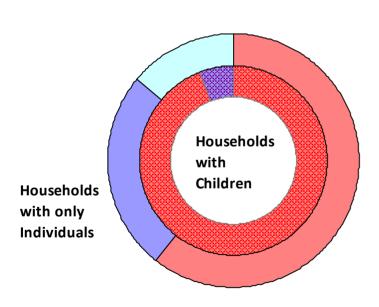

#### **Proportion of Households Served by Program Type**

**CoC Name: New York City CoC** 

CoC Number: NY-600