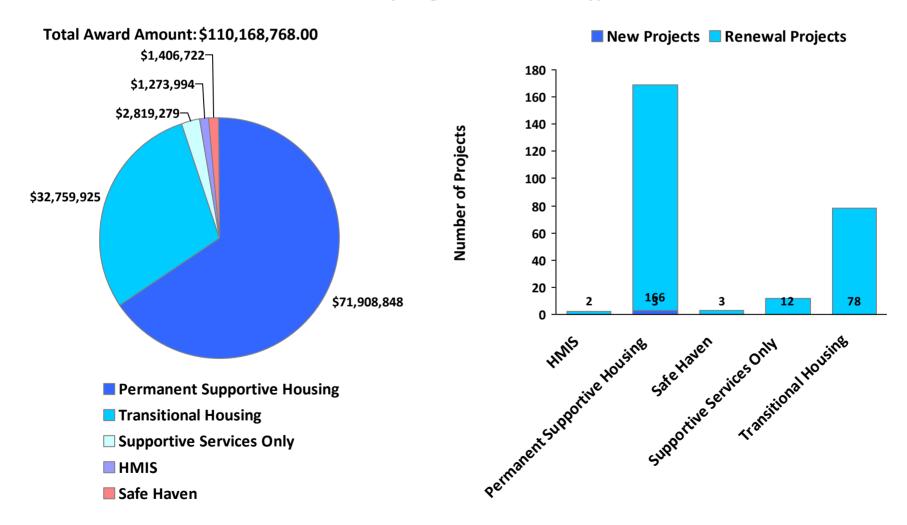

**CoC Name: New York City CoC** 

CoC Number: NY-600

### 2011 Awards by Program and Renewal Type

**CoC Name: New York City CoC** 

CoC Number: NY-600