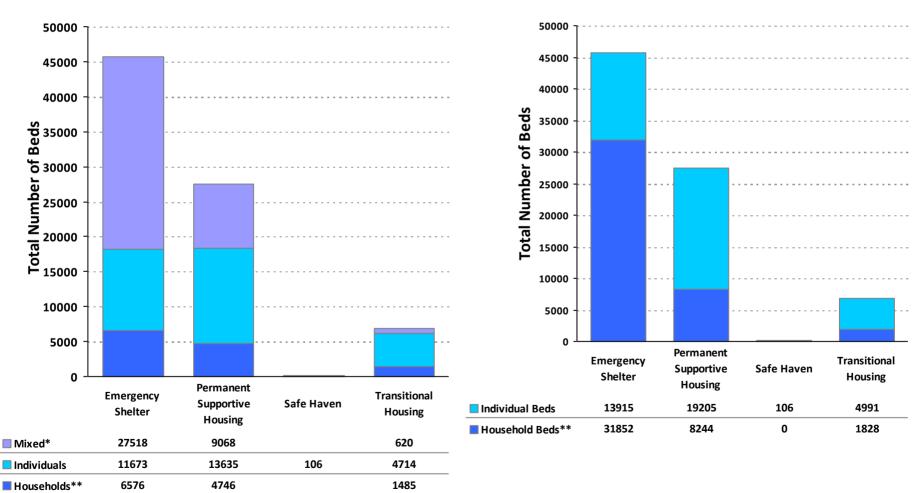

# 2011 Housing Inventory Summarized by Target Population and Bed Type

<sup>\*</sup> Mixed beds may serve any target population

<sup>\*\*</sup> Households and Household Beds refer to Households with Children

**CoC Name: New York City CoC** 

CoC Number: NY-600