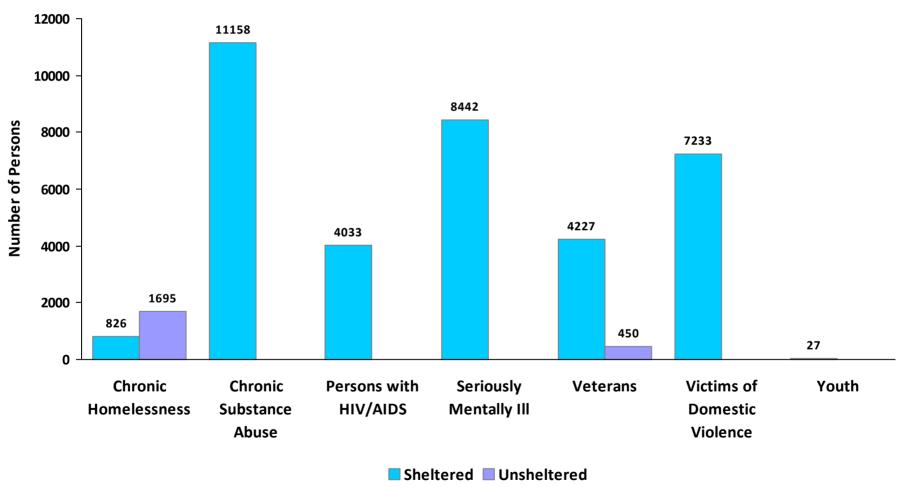

**CoC Name: New York City CoC** 

CoC Number: NY-600

### 2011 Awards by Program and Renewal Type





**CoC Name: New York City CoC** 

CoC Number: NY-600

# 2011 Housing Inventory Summarized by Target Population and Bed Type



<sup>\*</sup> Mixed beds may serve any target population

<sup>\*\*</sup> Households and Household Beds refer to Households with Children



**CoC Name: New York City CoC** 

CoC Number: NY-600

### **2011 Point in Time Count Summarized by Household Type**

#### **Proportion of Households Served by Program Type**









**CoC Name: New York City CoC** 

CoC Number: NY-600

## **2010 Point in Time Count Summarized by Sub-Population**