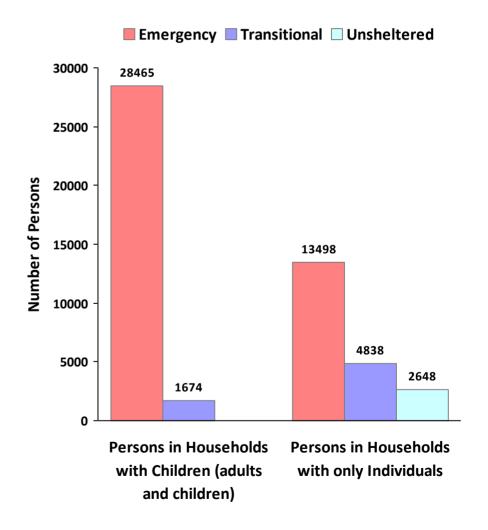

**CoC Name: New York City CoC** 

CoC Number: NY-600

### 2011 Awards by Program and Renewal Type





**CoC Name: New York City CoC** 

CoC Number: NY-600

# 2011 Housing Inventory Summarized by Target Population and Bed Type



<sup>\*</sup> Mixed beds may serve any target population

<sup>\*\*</sup> Households and Household Beds refer to Households with Children



**CoC Name: New York City CoC** 

CoC Number: NY-600

### **2011 Point in Time Count Summarized by Household Type**

#### **Proportion of Households Served by Program Type**









**CoC Name: New York City CoC** 

CoC Number: NY-600

## **2010 Point in Time Count Summarized by Sub-Population**