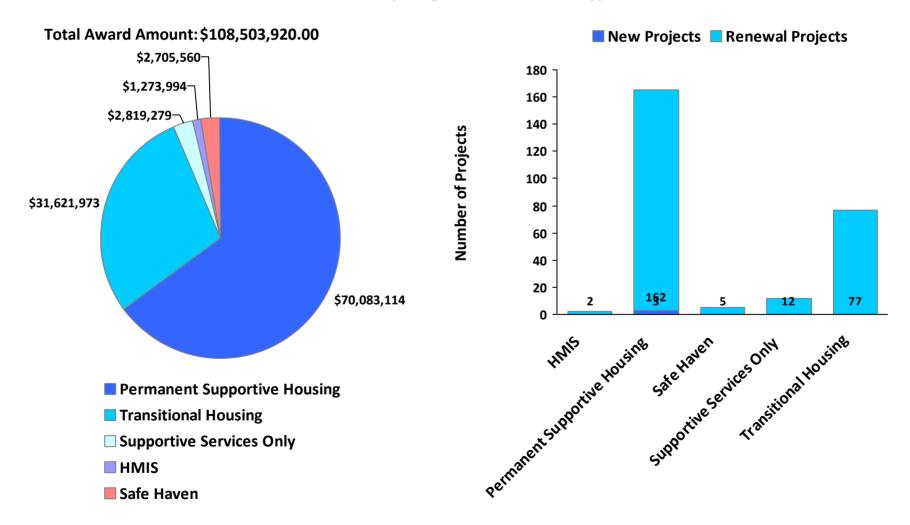

### 2010 Awards by Program and Renewal Type

**CoC Name: New York City CoC** 

CoC Number: NY-600