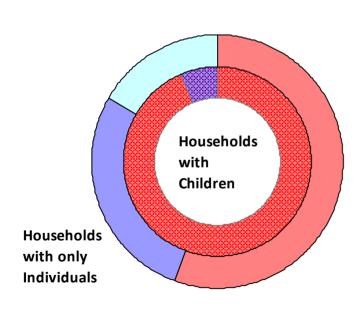

**CoC Name: New York City CoC** 

CoC Number: NY-600

### 2010 Awards by Program and Renewal Type





**CoC Name: New York City CoC** 

CoC Number: NY-600

# 2010 Housing Inventory Summarized by Target Population and Bed Type



<sup>\*</sup> Mixed beds may serve any target population

<sup>\*\*</sup> Households and Household Beds refer to Households with Children



**CoC Name: New York City CoC** 

CoC Number: NY-600

## **2010 Point in Time Count Summarized by Household Type**

#### **Proportion of Households Served by Program Type**



■ Emergency 
■ Transitional 
■ Unsheltered





**CoC Name: New York City CoC** 

CoC Number: NY-600

# **2010 Point in Time Count Summarized by Sub-Population**