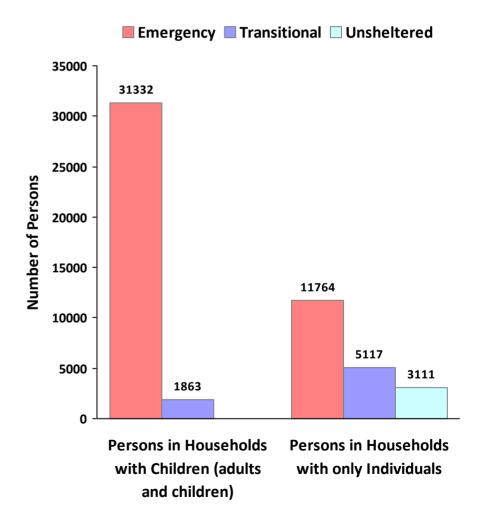

#### **Proportion of Households Served by Program Type**

■ Emergency 
■ Transitional 
■ Unsheltered

**CoC Name: New York City CoC** 

CoC Number: NY-600