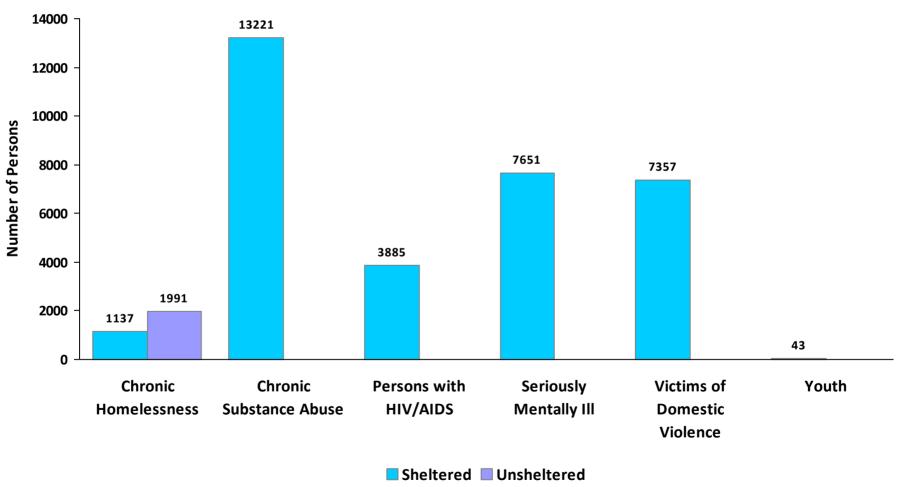

**CoC Name: New York City CoC** 

CoC Number: NY-600

### 2010 Awards by Program and Renewal Type





**CoC Name: New York City CoC** 

CoC Number: NY-600

# 2010 Housing Inventory Summarized by Target Population and Bed Type



<sup>\*</sup> Mixed beds may serve any target population

<sup>\*\*</sup> Households and Household Beds refer to Households with Children



**CoC Name: New York City CoC** 

CoC Number: NY-600

## **2010 Point in Time Count Summarized by Household Type**

#### **Proportion of Households Served by Program Type**



■ Emergency 
■ Transitional 
■ Unsheltered





**CoC Name: New York City CoC** 

CoC Number: NY-600

# **2010 Point in Time Count Summarized by Sub-Population**