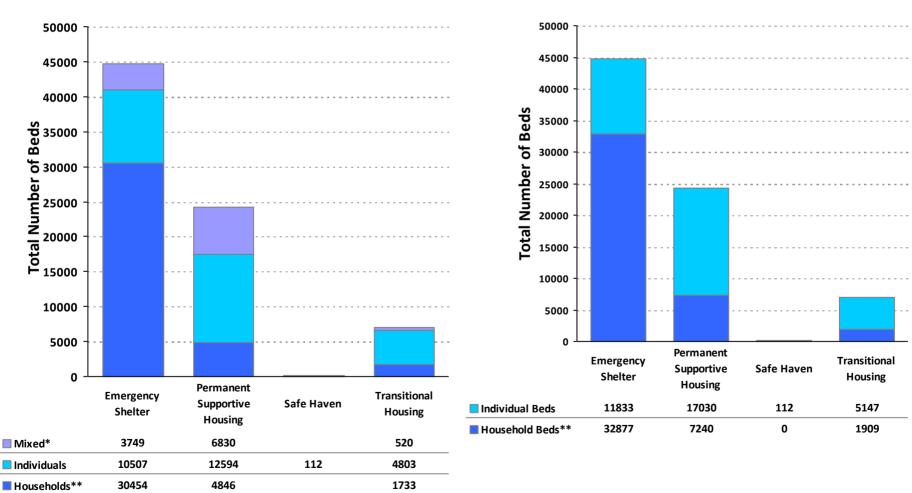

# 2010 Housing Inventory Summarized by Target Population and Bed Type

<sup>\*</sup> Mixed beds may serve any target population

<sup>\*\*</sup> Households and Household Beds refer to Households with Children