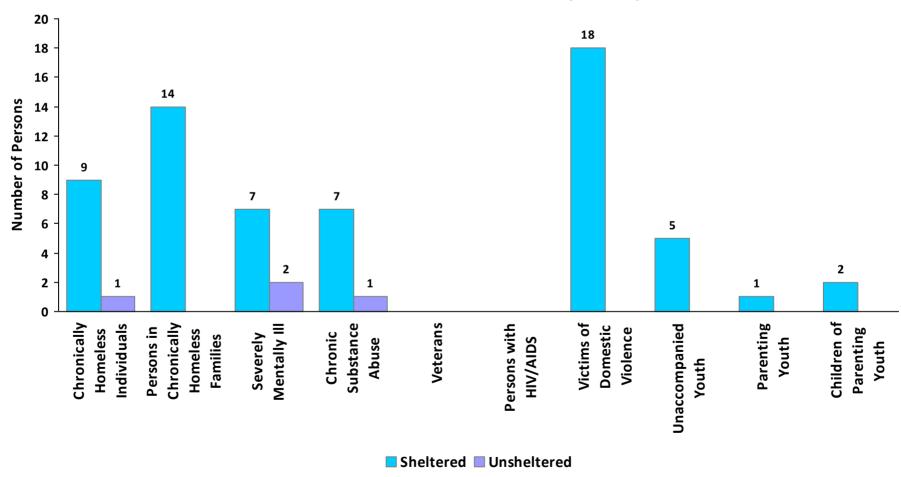

category includes persons under age 18, including children in one-child households, adolescent parents and their children, adolescent siblings, or other household configurations composed only of children.



**CoC Name: Columbia, Greene Counties CoC** 

CoC Number: NY-519

#### 2015 Point-In-Time Count Proportion of Persons in each Age Group by Household Type



<sup>\*</sup> Safe Haven programs are included in the Transitional Housing category.

<sup>&</sup>lt;sup>1</sup>This category includes single adults, adult couples with no children, and groups of adults. <sup>2</sup>This category includes households with one adult and at least one child under age 18.



**CoC Name: Columbia, Greene Counties CoC** 

CoC Number: NY-519

### **2015 Point in Time Count Summarized by Sub-Population**