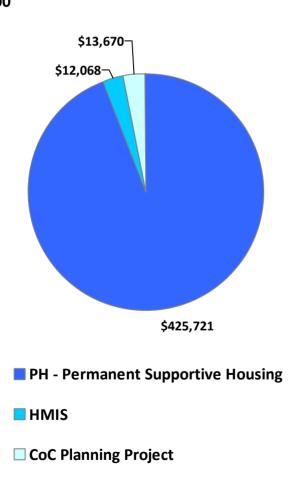

### 2015 Awards by Component and Renewal Type

Total Award Amount \$451.459.00

**CoC Name: Columbia, Greene Counties CoC** 

CoC Number: NY-519