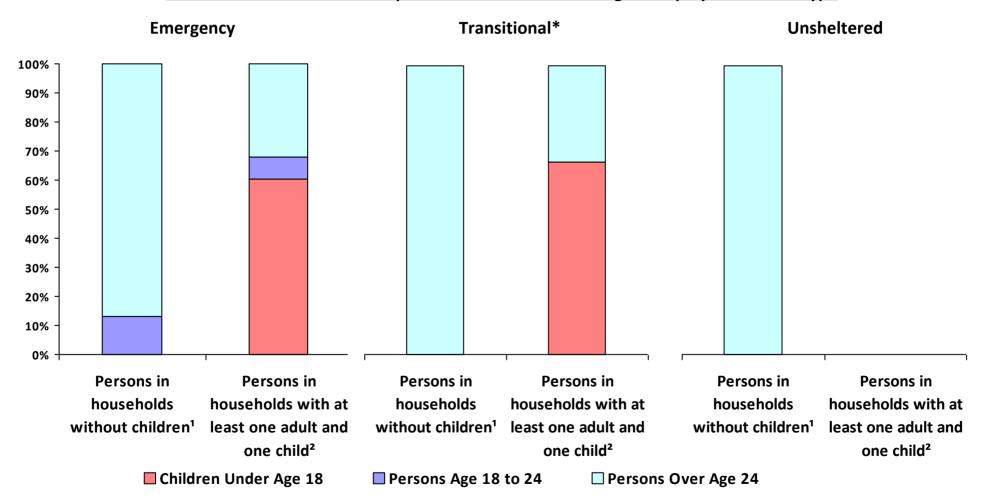

#### 2015 Point-In-Time Count Proportion of Persons in each Age Group by Household Type

<sup>\*</sup> Safe Haven programs are included in the Transitional Housing category.

<sup>&</sup>lt;sup>1</sup>This category includes single adults, adult couples with no children, and groups of adults. <sup>2</sup>This category includes households with one adult and at least one child under age 18.

**CoC Name: Columbia, Greene Counties CoC** 

CoC Number: NY-519