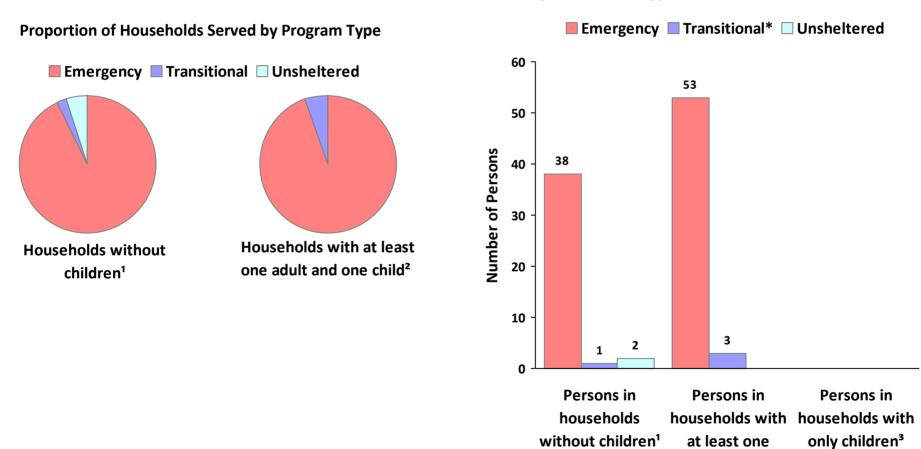

# **2015 Point in Time Count Summarized by Household Type**

adult and one child<sup>2</sup>

<sup>\*</sup> Safe Haven programs are included in the Transitional Housing category.

<sup>&</sup>lt;sup>1</sup>This category includes single adults, adult couples with no children, and groups of adults. <sup>2</sup>This category includes households with one adult and at least one child under age 18.

<sup>3</sup>This category includes persons under age 18, including children in one-child households, adolescent parents and their children, adolescent siblings, or other household configurations composed only of children.

**CoC Name: Columbia, Greene Counties CoC** 

CoC Number: NY-519