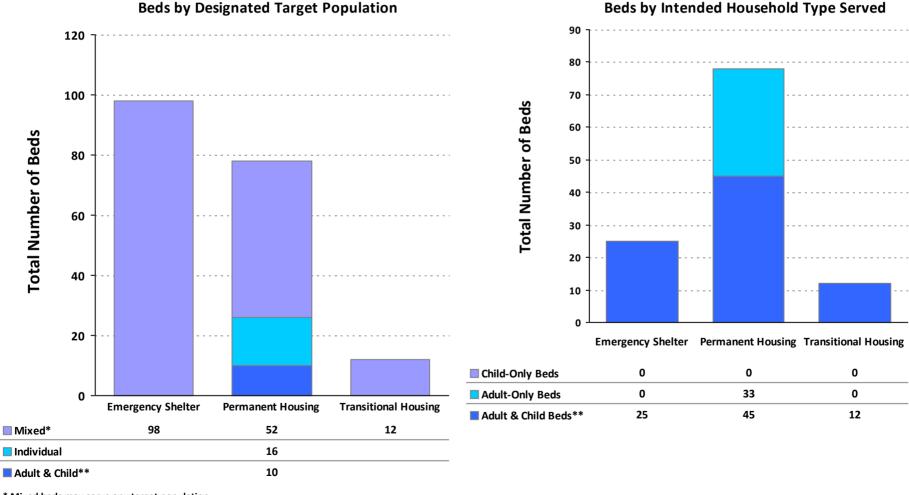

# 2015 Housing Inventory Summarized by Target Population and Bed Type

<sup>\*</sup> Mixed beds may serve any target population

<sup>\*\*</sup>Adult & Child and Adult & Child Beds refer to beds for households with one adult and at least one child under age 18