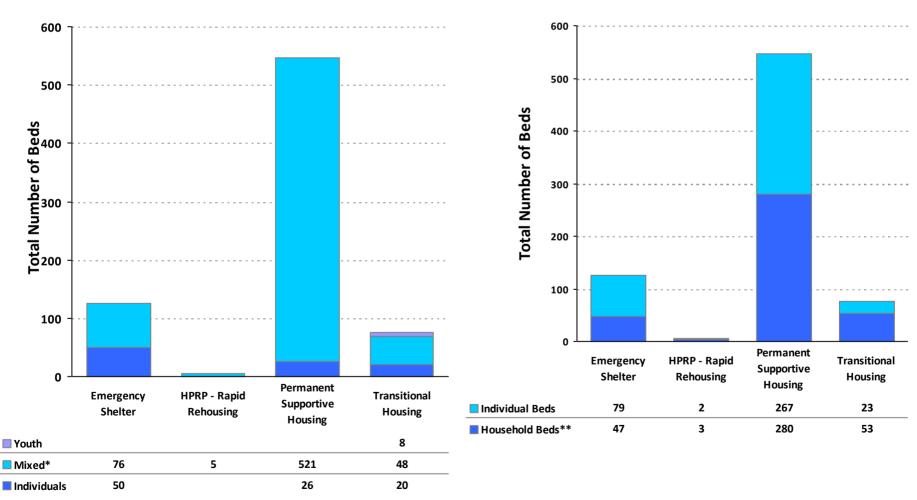

### **2011 Housing Inventory Summarized by Target Population and Bed Type**

<sup>\*</sup> Mixed beds may serve any target population

<sup>\*\*</sup> Households and Household Beds refer to Households with Children

**CoC Name: Utica/Rome/Oneida County CoC** 

CoC Number: NY-518