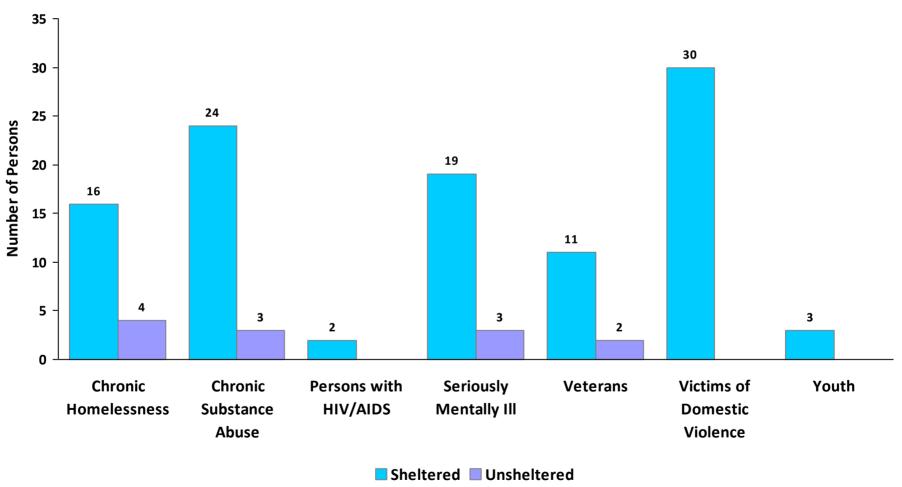

CoC Name: Utica/Rome/Oneida County CoC

CoC Number: NY-518

# 2011 Awards by Program and Renewal Type





**CoC Name: Utica/Rome/Oneida County CoC** 

CoC Number: NY-518

### **2011 Housing Inventory Summarized by Target Population and Bed Type**



<sup>\*</sup> Mixed beds may serve any target population

<sup>\*\*</sup> Households and Household Beds refer to Households with Children



**CoC Name: Utica/Rome/Oneida County CoC** 

CoC Number: NY-518

### **2011 Point in Time Count Summarized by Household Type**

#### **Proportion of Households Served by Program Type**



**■** Emergency **■** Transitional **■** Unsheltered





**CoC Name: Utica/Rome/Oneida County CoC** 

CoC Number: NY-518

# **2010 Point in Time Count Summarized by Sub-Population**