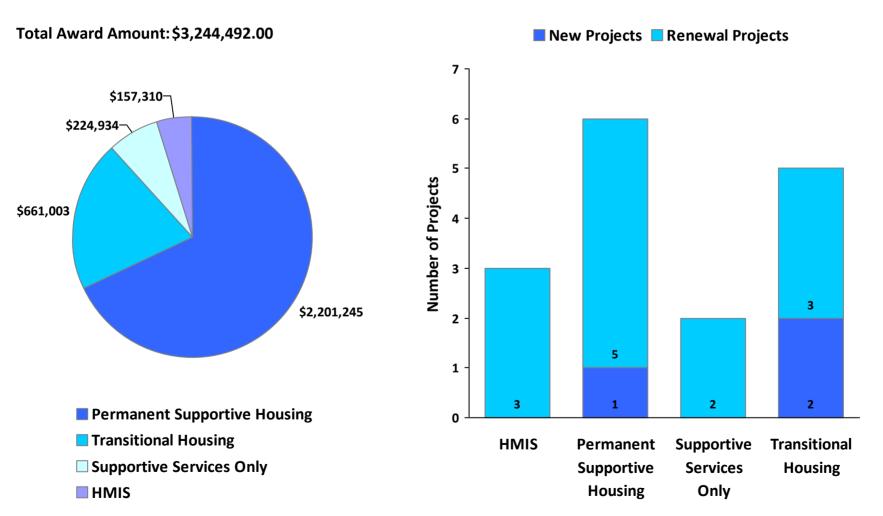

CoC Name: Utica/Rome/Oneida County CoC

CoC Number: NY-518

# 2011 Awards by Program and Renewal Type

**CoC Name: Utica/Rome/Oneida County CoC** 

CoC Number: NY-518