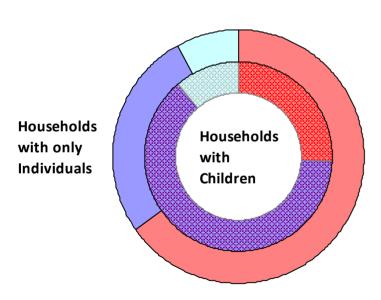

CoC Name: Utica/Rome/Oneida County CoC

CoC Number: NY-518

# 2011 Awards by Program and Renewal Type





**CoC Name: Utica/Rome/Oneida County CoC** 

CoC Number: NY-518

### **2011 Housing Inventory Summarized by Target Population and Bed Type**



<sup>\*</sup> Mixed beds may serve any target population

<sup>\*\*</sup> Households and Household Beds refer to Households with Children



**CoC Name: Utica/Rome/Oneida County CoC** 

CoC Number: NY-518

### **2011 Point in Time Count Summarized by Household Type**

#### **Proportion of Households Served by Program Type**



**■** Emergency **■** Transitional **■** Unsheltered





**CoC Name: Utica/Rome/Oneida County CoC** 

CoC Number: NY-518

# **2010 Point in Time Count Summarized by Sub-Population**