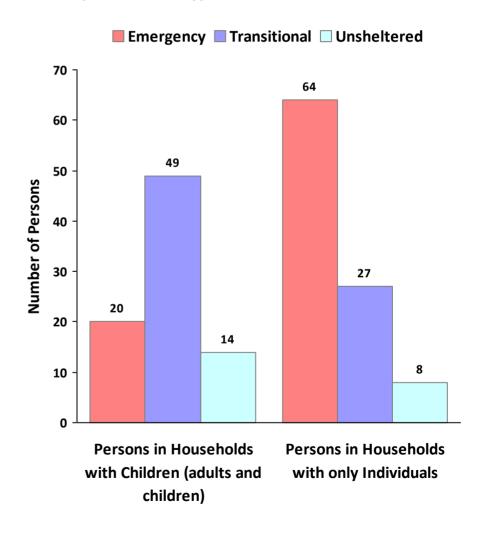

#### **Proportion of Households Served by Program Type**

**■** Emergency **■** Transitional **■** Unsheltered

**CoC Name: Utica/Rome/Oneida County CoC** 

CoC Number: NY-518