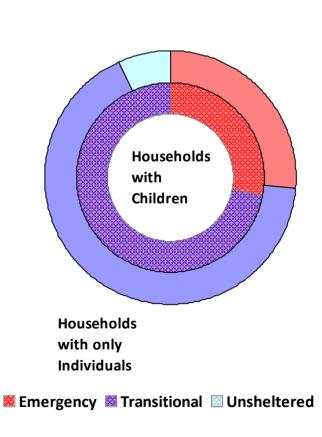

### **2010 Point in Time Count Summarized by Household Type**

#### **Proportion of Households Served by Program Type**

**CoC Name: Utica/Rome/Oneida County CoC** 

CoC Number: NY-518