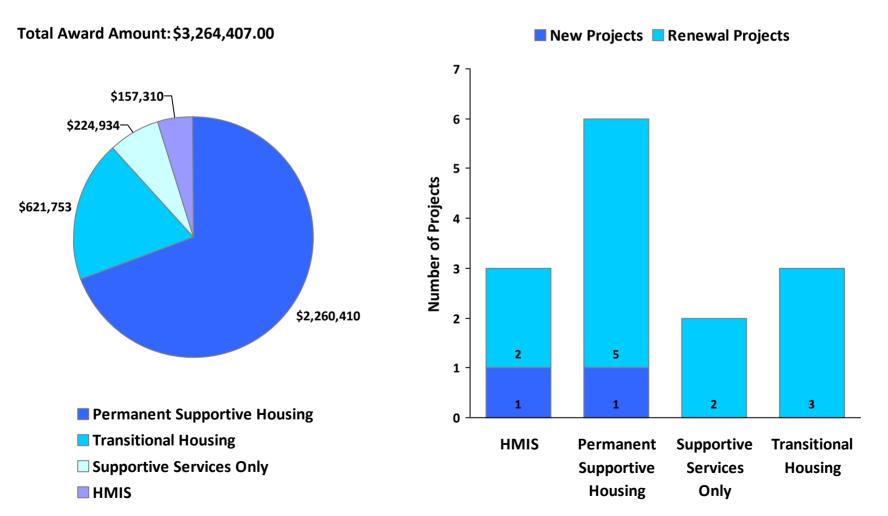

# 2010 Awards by Program and Renewal Type

**CoC Name: Utica/Rome/Oneida County CoC** 

CoC Number: NY-518