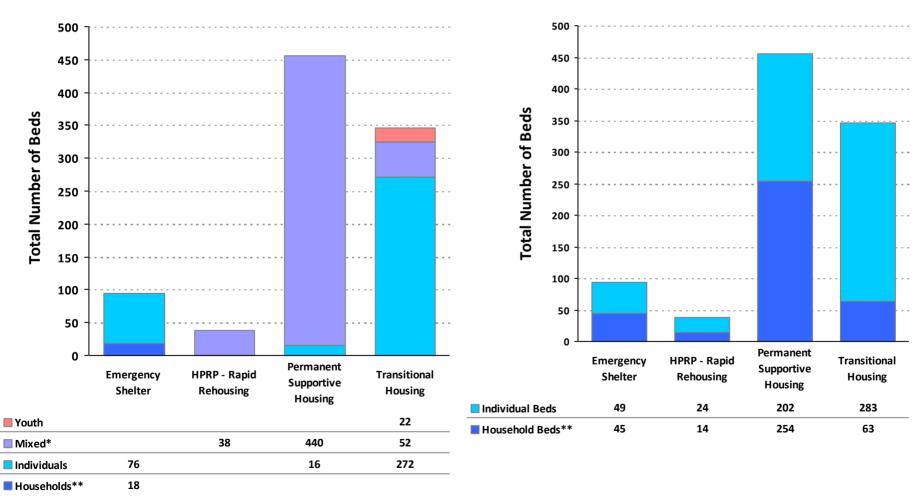

## 2010 Housing Inventory Summarized by Target Population and Bed Type

<sup>\*</sup> Mixed beds may serve any target population

<sup>\*\*</sup> Households and Household Beds refer to Households with Children