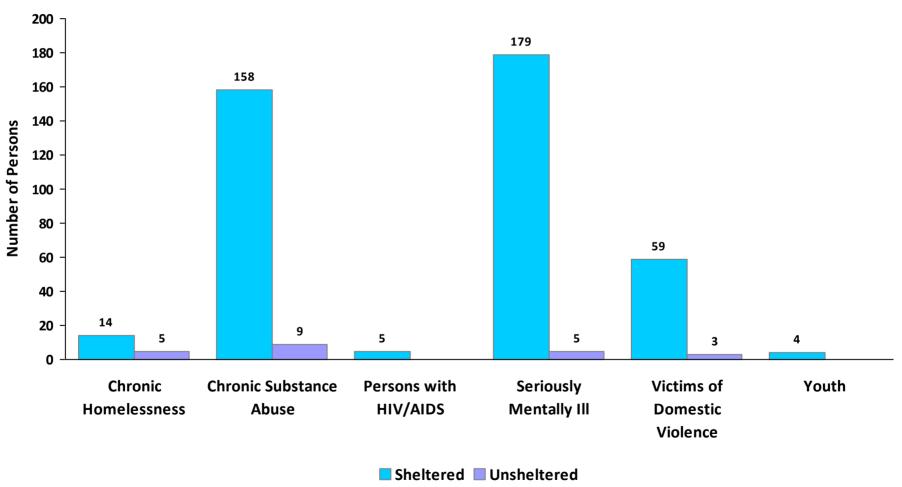

**CoC Name: Utica/Rome/Oneida County CoC** 

CoC Number: NY-518

# 2010 Awards by Program and Renewal Type





**CoC Name: Utica/Rome/Oneida County CoC** 

CoC Number: NY-518

## 2010 Housing Inventory Summarized by Target Population and Bed Type



<sup>\*</sup> Mixed beds may serve any target population

<sup>\*\*</sup> Households and Household Beds refer to Households with Children



**CoC Name: Utica/Rome/Oneida County CoC** 

CoC Number: NY-518

### **2010 Point in Time Count Summarized by Household Type**

#### **Proportion of Households Served by Program Type**







**CoC Name: Utica/Rome/Oneida County CoC** 

CoC Number: NY-518

## **2010 Point in Time Count Summarized by Sub-Population**