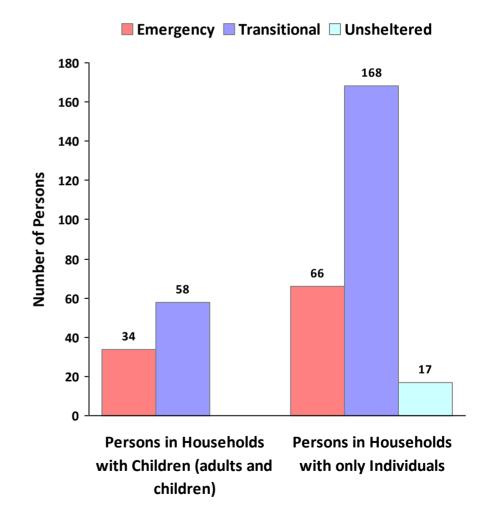

**CoC Name: Utica/Rome/Oneida County CoC** 

CoC Number: NY-518

# 2010 Awards by Program and Renewal Type





**CoC Name: Utica/Rome/Oneida County CoC** 

CoC Number: NY-518

## 2010 Housing Inventory Summarized by Target Population and Bed Type



<sup>\*</sup> Mixed beds may serve any target population

<sup>\*\*</sup> Households and Household Beds refer to Households with Children



**CoC Name: Utica/Rome/Oneida County CoC** 

CoC Number: NY-518

### **2010 Point in Time Count Summarized by Household Type**

#### **Proportion of Households Served by Program Type**







**CoC Name: Utica/Rome/Oneida County CoC** 

CoC Number: NY-518

## **2010 Point in Time Count Summarized by Sub-Population**