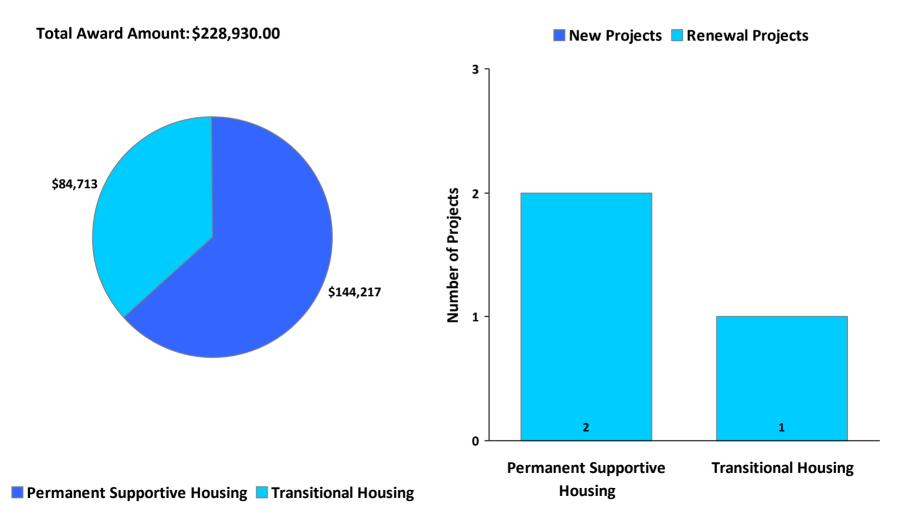

# 2010 Awards by Program and Renewal Type

**CoC Name: Ithaca/Tompkins County CoC** 

CoC Number: NY-510