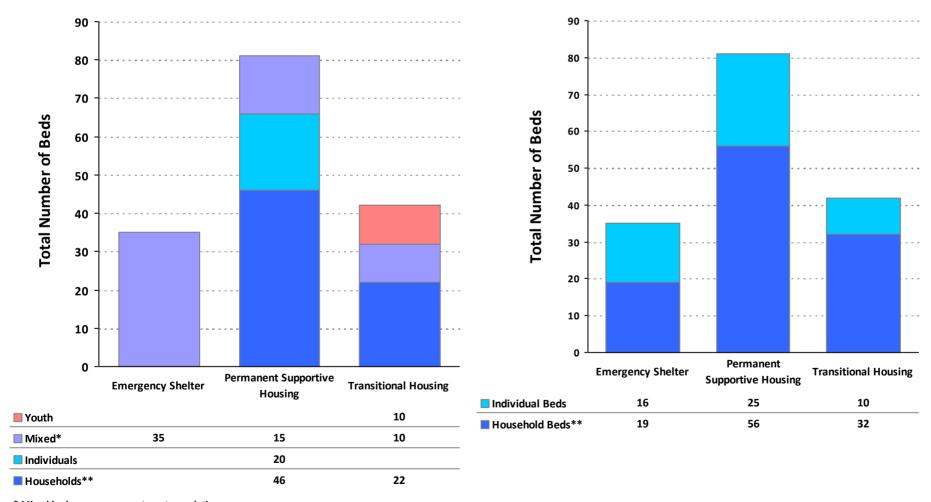

### 2010 Housing Inventory Summarized by Target Population and Bed Type

<sup>\*</sup> Mixed beds may serve any target population

<sup>\*\*</sup> Households and Household Beds refer to Households with Children