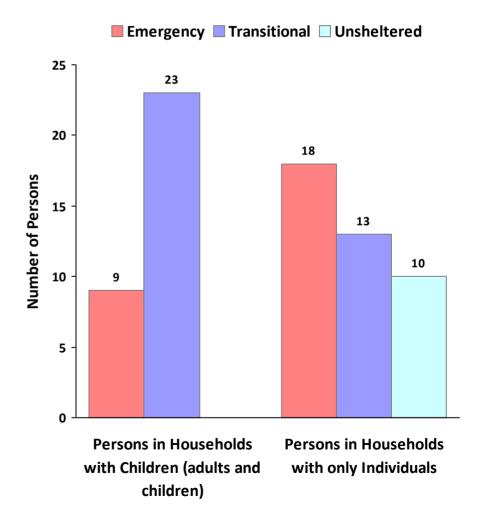

**CoC Name: Ithaca/Tompkins County CoC** 

CoC Number: NY-510

# 2010 Awards by Program and Renewal Type





**CoC Name: Ithaca/Tompkins County CoC** 

CoC Number: NY-510

### 2010 Housing Inventory Summarized by Target Population and Bed Type



<sup>\*</sup> Mixed beds may serve any target population

<sup>\*\*</sup> Households and Household Beds refer to Households with Children



**CoC Name: Ithaca/Tompkins County CoC** 

CoC Number: NY-510

### **2010 Point in Time Count Summarized by Household Type**

#### **Proportion of Households Served by Program Type**







**CoC Name: Ithaca/Tompkins County CoC** 

CoC Number: NY-510

## **2010 Point in Time Count Summarized by Sub-Population**