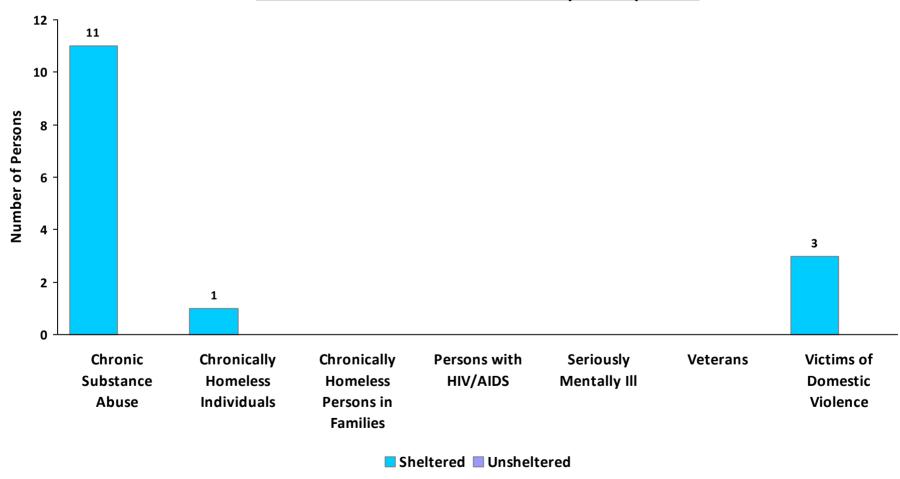

sup>3</sup>This category includes persons under age 18, including children in one-child households, adolescent parents and their children, adolescent siblings, or other household configurations composed only of children.



**CoC Name: \_\_Cattaraugus County CoC** 

CoC Number: NY-504

# 2014 Point-In-Time Count Proportion of Persons in each Age Group by Household Type



<sup>\*</sup> Safe Haven programs are included in the Transitional Housing category.

<sup>&</sup>lt;sup>1</sup>This category includes single adults, adult couples with no children, and groups of adults. <sup>2</sup>This category includes households with one adult and at least one child under age 18.



**CoC Name:** Cattaraugus County CoC

CoC Number: NY-504

## **2014 Point in Time Count Summarized by Sub-Population**