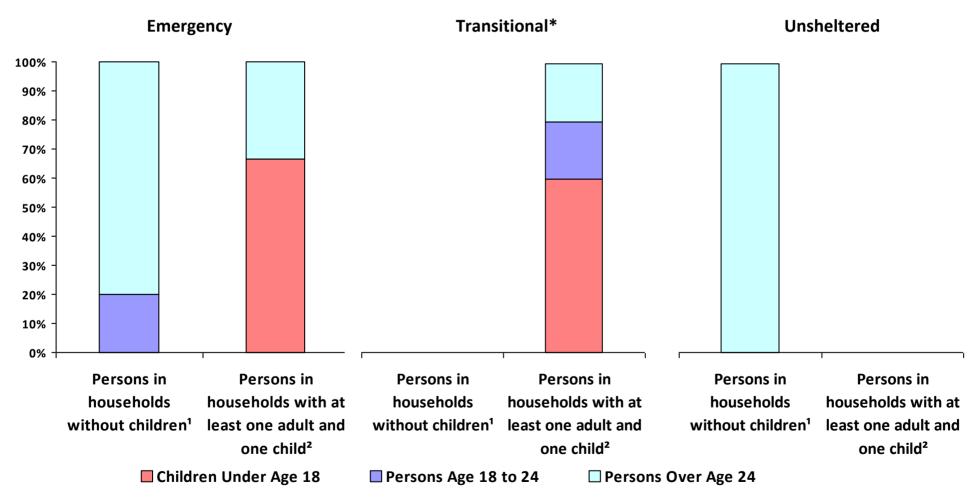

# 2014 Point-In-Time Count Proportion of Persons in each Age Group by Household Type

<sup>\*</sup> Safe Haven programs are included in the Transitional Housing category.

<sup>&</sup>lt;sup>1</sup>This category includes single adults, adult couples with no children, and groups of adults. <sup>2</sup>This category includes households with one adult and at least one child under age 18.

# Proportion of Households Served by Program Type Emergency Transitional Unsheltered Households without children¹ Households with at least one adult and one child²

<sup>\*</sup> Safe Haven programs are included in the Transitional Housing category.

<sup>&</sup>lt;sup>1</sup>This category includes single adults, adult couples with no children, and groups of adults. <sup>2</sup>This category includes households with one adult and at least one child under age 18.

<sup>3</sup>This category includes persons under age 18, including children in one-child households, adolescent parents and their children, adolescent siblings, or other household configurations composed only of children.