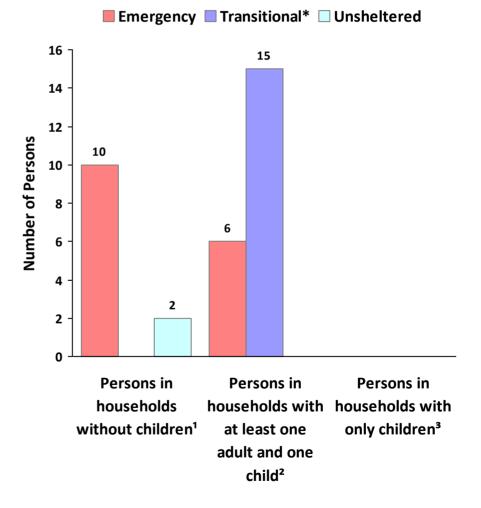

## **2014 Point in Time Count Summarized by Household Type**

# Proportion of Households Served by Program Type Emergency Transitional Unsheltered Households without children¹ Households with at least one adult and one child²

<sup>\*</sup> Safe Haven programs are included in the Transitional Housing category.

<sup>&</sup>lt;sup>1</sup>This category includes single adults, adult couples with no children, and groups of adults. <sup>2</sup>This category includes households with one adult and at least one child under age 18.

<sup>3</sup>This category includes persons under age 18, including children in one-child households, adolescent parents and their children, adolescent siblings, or other household configurations composed only of children.