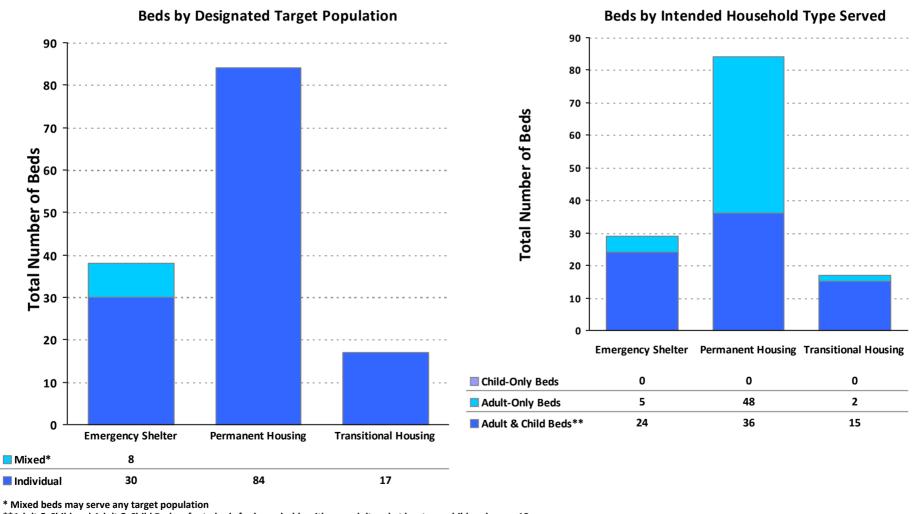

# **2014 Housing Inventory Summarized by Target Population and Bed Type**

<sup>\*\*</sup>Adult & Child and Adult & Child Beds refer to beds for households with one adult and at least one child under age 18