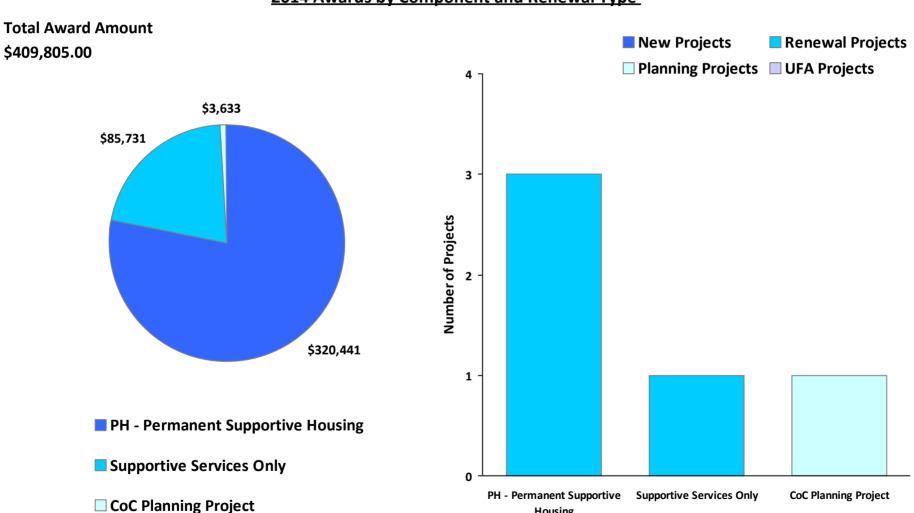

## 2014 Awards by Component and Renewal Type

Housing

**CoC Name:** <u>Cattaraugus County CoC</u>

CoC Number: NY-504