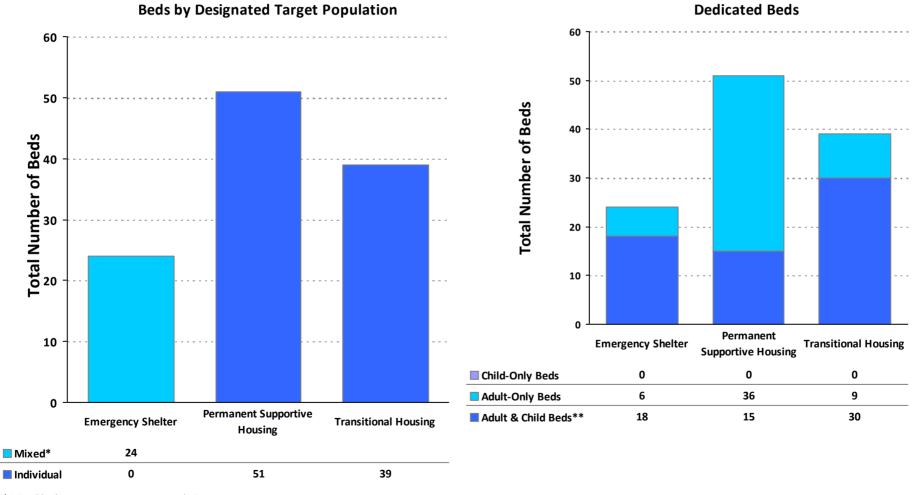

## **2013 Housing Inventory Summarized by Target Population and Bed Type**

<sup>\*</sup> Mixed beds may serve any target population

<sup>\*\*</sup>Adult & Child and Adult & Child Beds refer to beds for households with one adult and at least one child under age 18