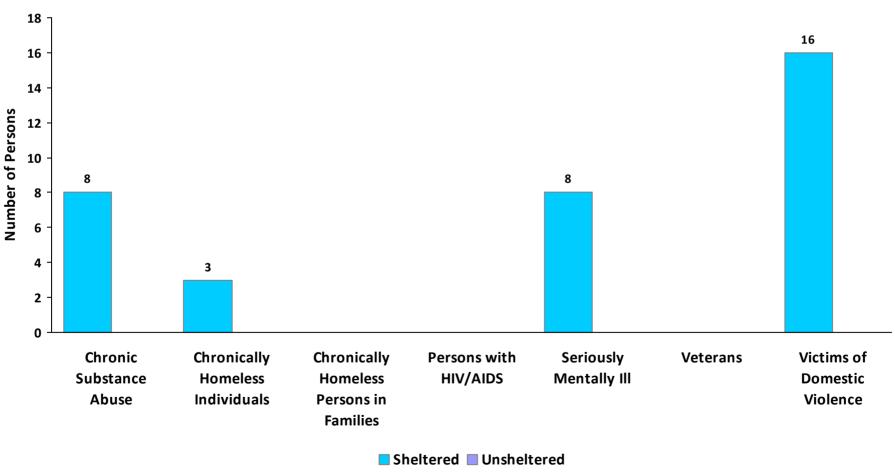

3</sup>This category includes persons under age 18, including children in one-child households, adolescent parents and their children, adolescent siblings, or other household configurations composed only of children.



**CoC Name: \_\_Cattaraugus County CoC** 

CoC Number: NY-504

# 2013 Point-In-Time Count Proportion of Persons in each Age Group by Household Type



<sup>\*</sup> Safe Haven programs are included in the Transitional Housing category.

<sup>&</sup>lt;sup>1</sup>This category includes single adults, adult couples with no children, and groups of adults. <sup>2</sup>This category includes households with one adult and at least one child under age 18.



**CoC Name: \_\_Cattaraugus County CoC** 

CoC Number: NY-504

# **2013 Point in Time Count Summarized by Sub-Population**