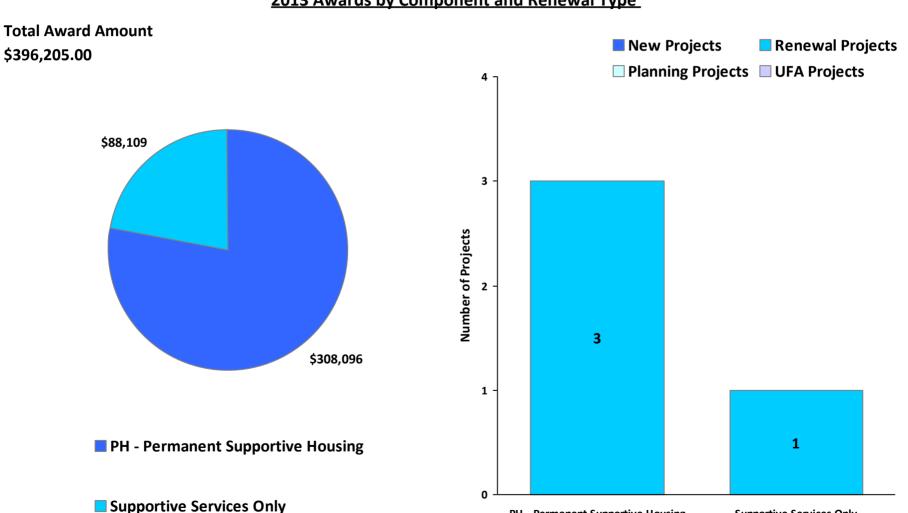

### 2013 Awards by Component and Renewal Type

**PH - Permanent Supportive Housing** 

**Supportive Services Only** 

**CoC Name:** <u>Cattaraugus County CoC</u>

CoC Number: NY-504