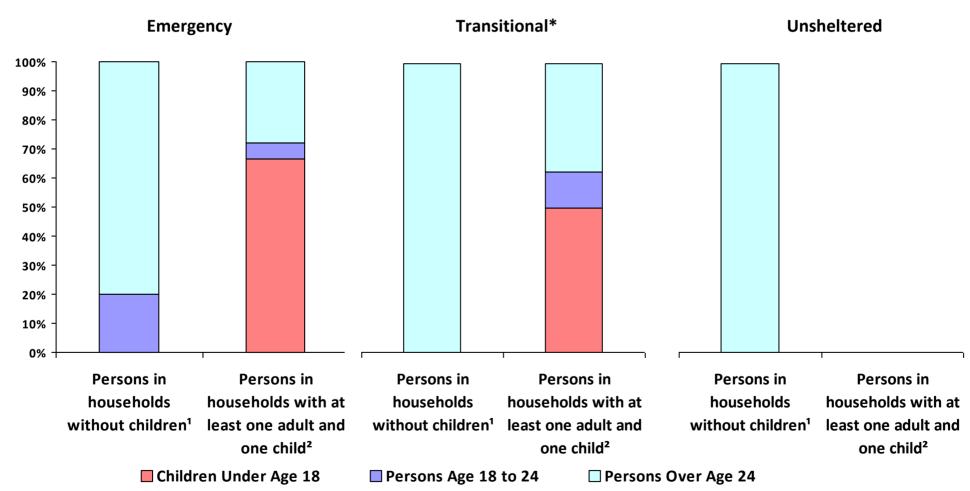

# 2013 Point-In-Time Count Proportion of Persons in each Age Group by Household Type

<sup>\*</sup> Safe Haven programs are included in the Transitional Housing category.

<sup>&</sup>lt;sup>1</sup>This category includes single adults, adult couples with no children, and groups of adults. <sup>2</sup>This category includes households with one adult and at least one child under age 18.

<sup>&</sup>lt;sup>1</sup>This category includes single adults, adult couples with no children, and groups of adults. <sup>2</sup>This category includes households with one adult and at least one child under age 18.

<sup>3</sup>This category includes persons under age 18, including children in one-child households, adolescent parents and their children, adolescent siblings, or other household configurations composed only of children.