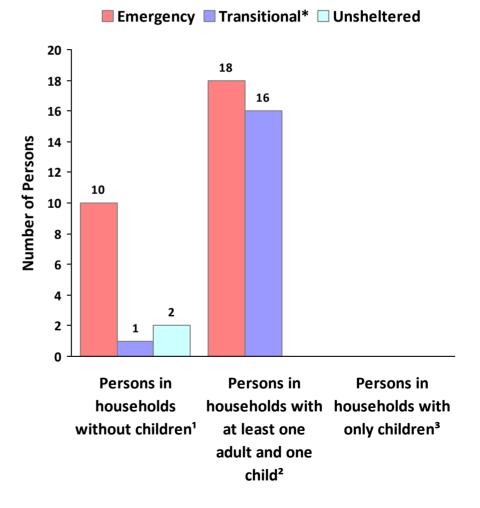

## **2013 Point in Time Count Summarized by Household Type**

# Proportion of Households Served by Program Type Emergency Transitional\* Unsheltered Households without children¹ Households with at least one adult and one child²

<sup>\*</sup> Safe Haven programs are included in the Transitional Housing category.

<sup>&</sup>lt;sup>1</sup>This category includes single adults, adult couples with no children, and groups of adults. <sup>2</sup>This category includes households with one adult and at least one child under age 18.

<sup>3</sup>This category includes persons under age 18, including children in one-child households, adolescent parents and their children, adolescent siblings, or other household configurations composed only of children.